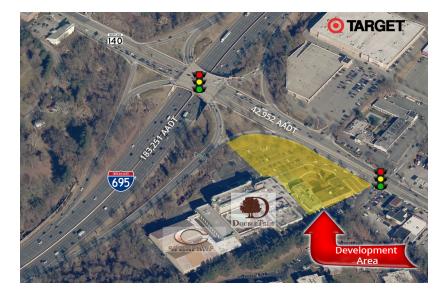

HOTEL & FITNESS ANCHORED PROPERTY

Aerial

 Rene F. Daniel
 Steven L. Cornblatt
 Seth Danels

 410.435.4004 x224
 443.921.9331
 443.921.9344

 rdaniel@troutdaniel.com
 scornblatt@troutdaniel.com
 sdanels@troutdaniel.com

#### **PROPERTY HIGHLIGHTS**

- > Outstanding Interchange Location of Reisterstown Rd and I-695 (Baltimore Beltway) - Busiest Intersection in the Reisterstown Rd Corridor
- > 226,203 (+/-) Average Daily Traffic on Reisterstown Rd and I-695
- > Anchored by Full Service DoubleTree Hotel and Coppermine Racquet & Fitness Club
- > BM-CT Zoned (Business Major Town Center) Intensive Zone Permits Heavy Commercial Uses "By Right"
- > Adjacent to Pomona Square 401 Established, Luxury Apartments and 80,000 Square Foot Office & Retail Center
- > Located in the Heart of a Baltimore County Revitalization District
- > More than 600 parking spaces available on site

### SITE HIGHLIGHTS

- > .75 to 1.6 (+/-) Acres Available for Ground Lease or B-T-S Retail at Reisterstown Rd and I-695
- > Unparalleled Exposure and Visibility to the Heaviest Traffic Volume in the Reisterstown Rd Corrridor
- > Timing for Possession Q2 to Q3, 2019
- > DoubleTree Hotel, featuring 173 Guest Rooms and Suites
- > New Ownership Making Substantial Investment in Hotel, Tennis & Ftness facility and Development Area
- > Traffic Count Breakdown as follows: Reisterstown Rd (MD 140) - 42,952 Vehicles per Day Beltway (I-695) - 183,251 Vehicles per Day