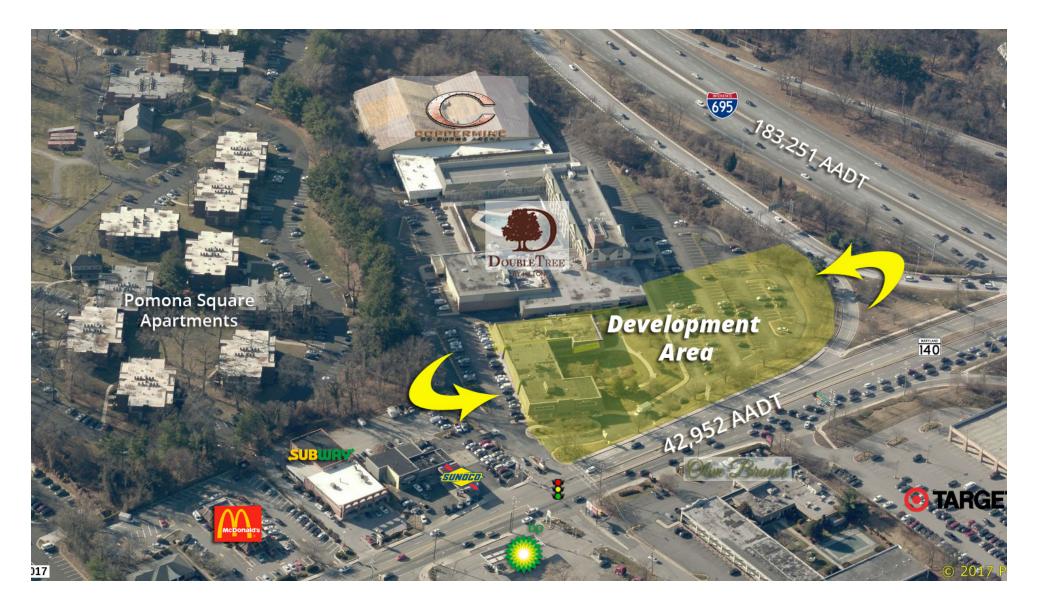

HOTEL & FITNESS ANCHORED PROPERTY

Aerial

 Rene F. Daniel
 Steven L. Cornblatt
 Seth Danels

 410.435.4004 x224
 443.921.9331
 443.921.9344

 rdaniel@troutdaniel.com
 scornblatt@troutdaniel.com
 sdanels@troutdaniel.com

#### **PROPERTY HIGHLIGHTS**

- > Outstanding Interchange Location of Reisterstown Rd and I-695 (Baltimore Beltway) - Busiest Intersection in the Reisterstown Rd Corridor
- > 226,203 (+/-) Average Daily Traffic on Reisterstown Rd and I-695
- > Anchored by Full Service DoubleTree Hotel and Coppermine Racquet & Fitness Club
- > BM-CT Zoned (Business Major Town Center) Intensive Zone Permits Heavy Commercial Uses "By Right"
- > Adjacent to Pomona Square 401 Established, Luxury Apartments and 80,000 Square Foot Office & Retail Center
- > Located in the Heart of a Baltimore County Revitalization District
- > More than 600 parking spaces available on site

### SITE HIGHLIGHTS

- > .75 to 1.6 (+/-) Acres Available for Ground Lease or B-T-S Retail at Reisterstown Rd and I-695
- > Unparalleled Exposure and Visibility to the Heaviest Traffic Volume in the Reisterstown Rd Corrridor
- > Timing for Possession Q2 to Q3, 2019
- > DoubleTree Hotel, featuring 173 Guest Rooms and Suites
- > New Ownership Making Substantial Investment in Hotel, Tennis & Ftness facility and Development Area
- > Traffic Count Breakdown as follows: Reisterstown Rd (MD 140) - 42,952 Vehicles per Day Beltway (I-695) - 183,251 Vehicles per Day