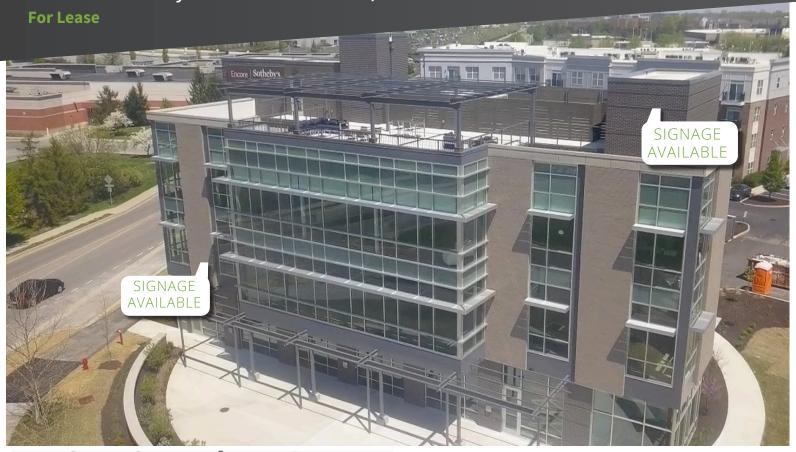

# 12411 N. Pennsylvania Ave. Carmel, IN 46032

**For Lease** 

#### **Opportunity Highlights**

1,170 sf retail space and 5,905 sf office space available.

Excellent Amenities: spacious roof deck, floor to ceiling windows, and modern finishes.

Building signage available.

Premier office and retail space available at the new Encore Sotheby's flagship building! At the intersection of Old Meridian and Pennsylvania, this contemporary building stands 3 stories with excellent visibility. Building signage available.