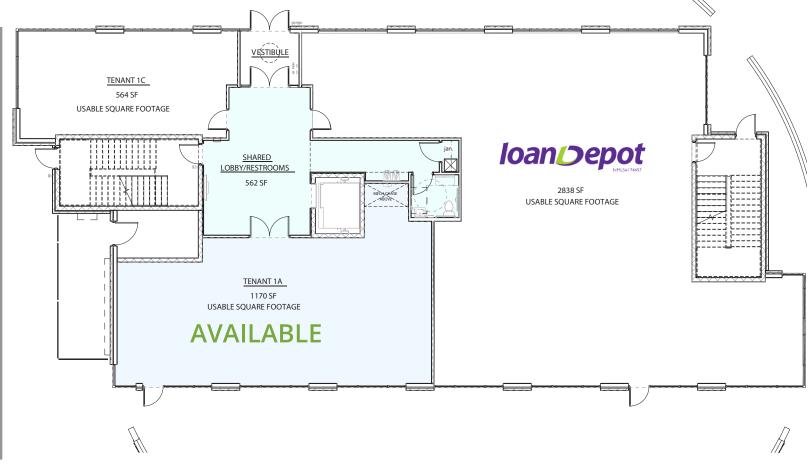

#### **Site Plan & Availabilities**

RETAIL

**TENANT 1A - AVAILABLE** 1,170 sf

> **LOAN DEPOT** 2,838 sf

**TENANT 1C** 564 sf

Ralph Balber President C: 317.281.8847 O: 317.853.7501 E: Ralph@ALOPG.com **Gary Perel Principal** C: 317.698.8446 O: 317.853.7505 E: Gary@ALOPG.com