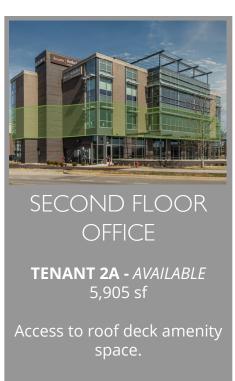

#### **OFFICE and RETAIL** 5,905 sf Office / 1,170 sf Retail

\$29.50/sf full service office / \$30.00 NNN/sf retail

#### **Opportunity Highlights**

1,170 sf retail space and 5,905 sf office space available.

Excellent Amenities: spacious roof deck, floor to ceiling windows, and modern finishes.

Building signage available.