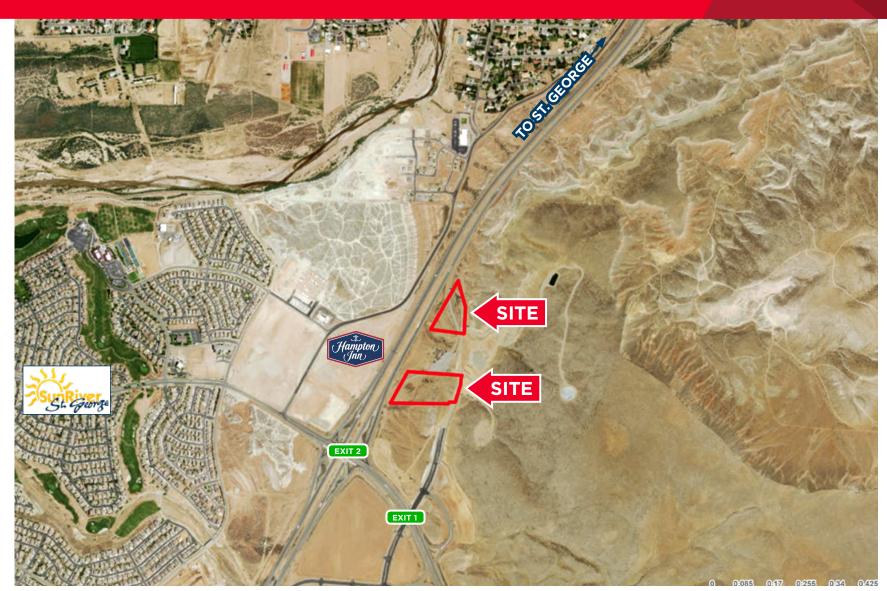

### **Property Highlights**

• Sale Price: \$6.50/SF

Available: 16.36 acres
 Parcel #1: 6.8 Acres
 Parcel #3: 9.5 Acres

- Incredible visibility off I-15
- I-15 frontage
- Commercial, light industrial
- Adjacent to new Kenworth Facility
- Off new exit 2 interchange
- Utilities located in front of property