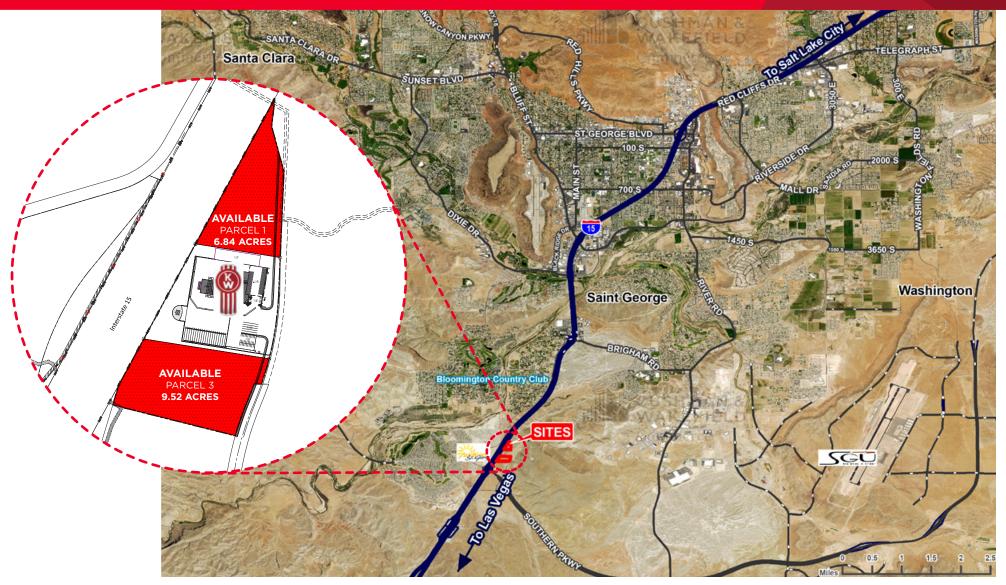

### **Property Highlights**

• Sale Price: \$6.50/SF

Available: 16.36 acres
 Parcel #1: 6.8 Acres
 Parcel #3: 9.5 Acres

- Incredible visibility off I-15
- I-15 frontage
- Commercial, light industrial
- Adjacent to new Kenworth Facility
- Off new exit 2 interchange
- Utilities located in front of property