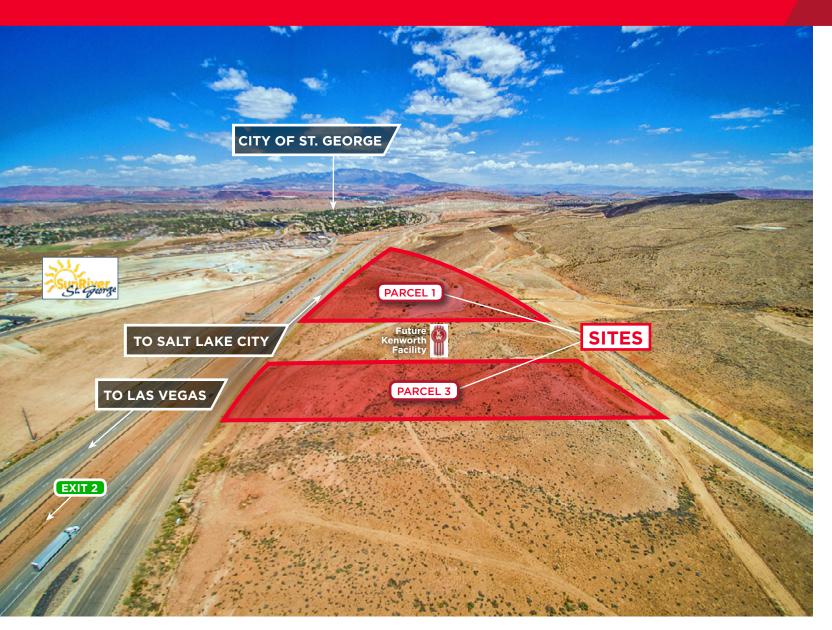

### **Property Highlights**

• Sale Price: \$6.50/SF

Available: 16.36 acres
 Parcel #1: 6.8 Acres
 Parcel #3: 9.5 Acres

- Incredible visibility off I-15
- I-15 frontage
- Commercial, light industrial
- Adjacent to new Kenworth Facility
- Off new exit 2 interchange
- Utilities located in front of property