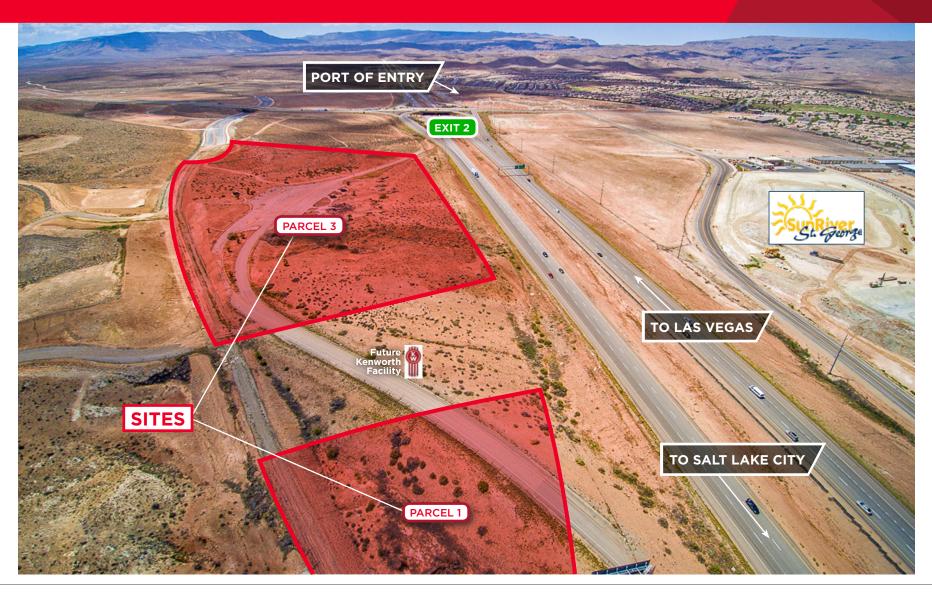

### **Property Highlights**

• Sale Price: \$6.50/SF

Available: 16.36 acres
 Parcel #1: 6.8 Acres
 Parcel #3: 9.5 Acres

- Incredible visibility off I-15
- I-15 frontage
- Commercial, light industrial
- Adjacent to new Kenworth Facility
- Off new exit 2 interchange
- Utilities located in front of property