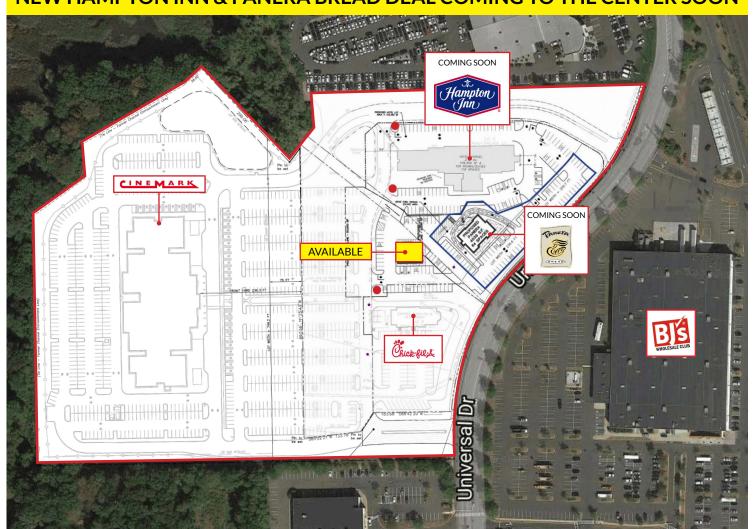

550 UNIVERSAL DRIVE NORTH | NORTH HAVEN, CT 06473

**AVAILABLE PAD SITE** 







**AREA TENANTS** 



#### **NEW HAMPTON INN & PANERA BREAD DEAL COMING TO THE CENTER SOON**



## FOR MORE INFORMATION CONTACT:

### **SCOTT EDLITZ** 203.683.1569

#### PROPERTY INFORMATION

- Retail Pad for Sale or Ground Lease
- Contact for pricing
- Over 1,200 parking spaces
- Access & visibility from I-91

### **SPACE DETAILS**

- Various sizes
- Ground Lease or Built-to-Suit
- Drive-thru possible
- All uses considered

### AREA DEMOGRAPHICS

| 2018<br>DEMOGRAPHICS | 3 MILE   | 5 MILE   | 7 MILE   |
|----------------------|----------|----------|----------|
| POPULATION           | 61,513   | 195,210  | 309,260  |
| MEDIAN HH INC        | \$75,452 | \$66,692 | \$67,352 |
| AVERAGE HH INC       | \$92,541 | \$83,332 | \$84,449 |



www.chartweb.com

550 UNIVERSAL DRIVE NORTH | NORTH HAVEN, CT 06473





#### **CHARTER REALTY & DEVELOPMENT**

550 UNIVERSAL DRIVE NORTH | NORTH HAV