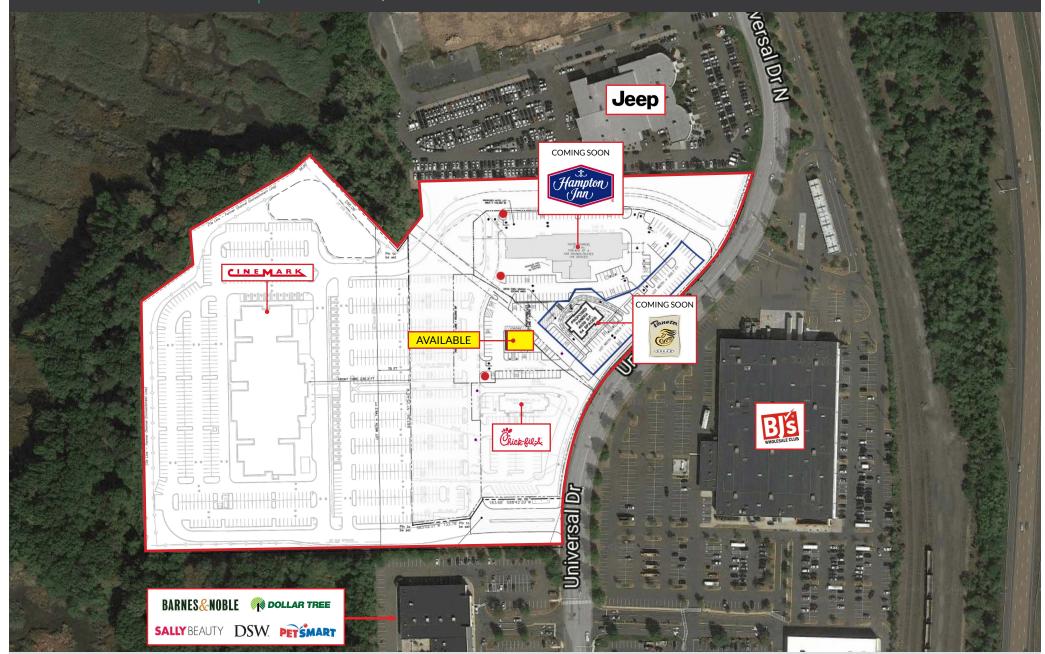

#### **NEW HAMPTON INN & PANERA BREAD DEAL COMING TO THE CENTER SOON**

#### PROPERTY INFORMATION

- Retail Pad for Sale or Ground Lease
- Contact for pricing
- Over 1,200 parking spaces
- Access & visibility from I-91