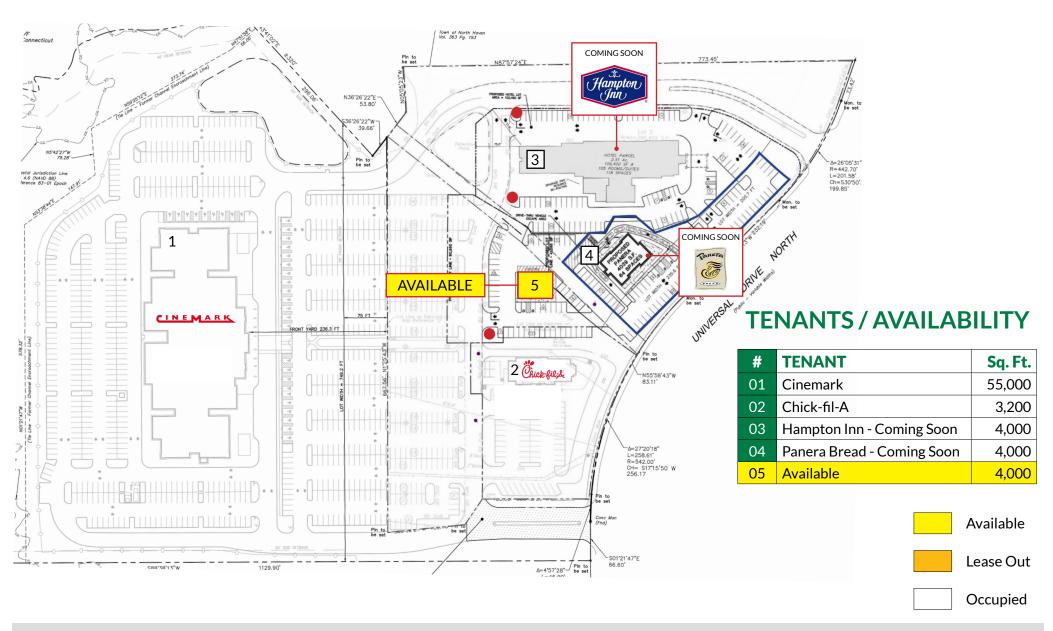

#### PROPERTY INFORMATION

- Retail Pad for Sale or Ground Lease
- Contact for pricing
- Over 1,200 parking spaces
- Access & visibility from I-91

### **SPACE DETAILS**

- Various sizes
- Ground Lease or Built-to-Suit
- Drive-thru possible
- All uses considered