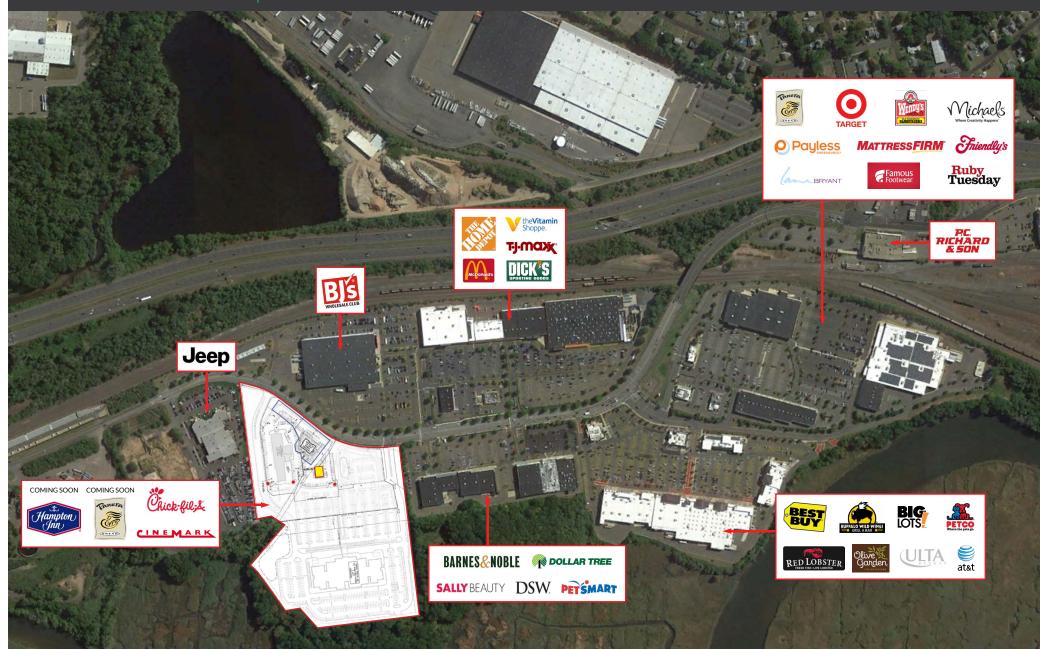

#### **NEW HAMPTON INN & PANERA BREAD DEAL COMING TO THE CENTER SOON**

#### PROPERTY INFORMATION

- Retail Pad for Sale or Ground Lease
- Contact for pricing
- Over 1,200 parking spaces
- Access & visibility from I-91