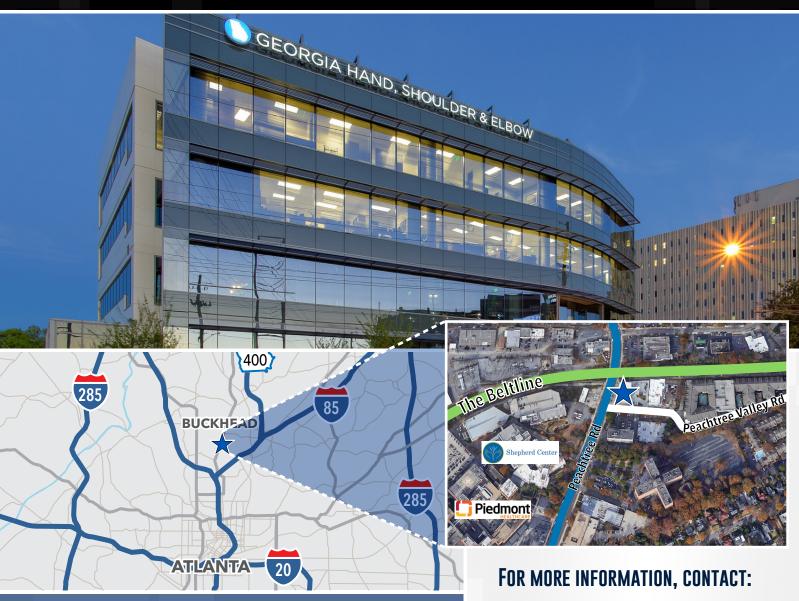

## 2061 PEACHTREE ROAD

## HIGHLIGHTS 🌹

- 48,000 +/- SF Class "A" Medical Office Building
- 2,729 +/- RSF Space Available
- Located in the Heart of Buckhead Along the Atlanta BeltLine
- Highly Visible Medical Building Across from Piedmont Atlanta Hospital & Shepherd Center
- Excellent Mix of Medical Tenants
- Plaza Level Suite Available for Lease
- Near Lots of Restaurants, Hotels, Banks & Entertainment