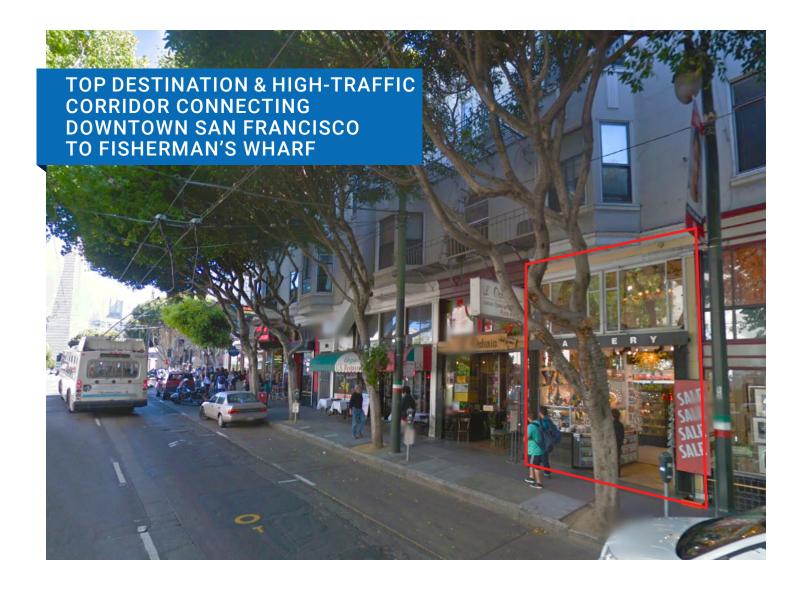

### POPULAR THOROUGHFARE FOR CARS, PUBLIC TRANSIT, TOUR BUSES, BICYCLES AND PEDESTRIANS.

Internationally recognized as 'Little Italy', the North Beach District has cultivated a rich culinary heritage in offering a delicious mix of popular classic Italian and new multicultural eateries. The neighborhood is home to young professionals and nearby Chinatown residents.