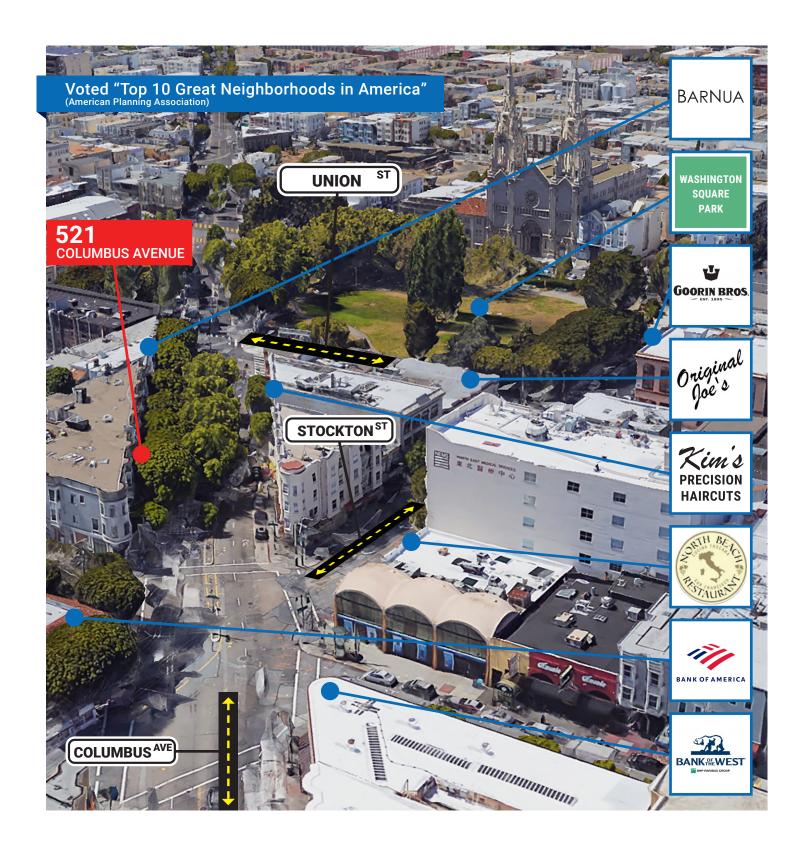

#### **NORTH BEACH DISTRICT**

CROSS STREET: UNION STREET

#### POPULAR NEARBY TENANTS

Popular Nearby Tenants

INCORPORATED | EST. 1922