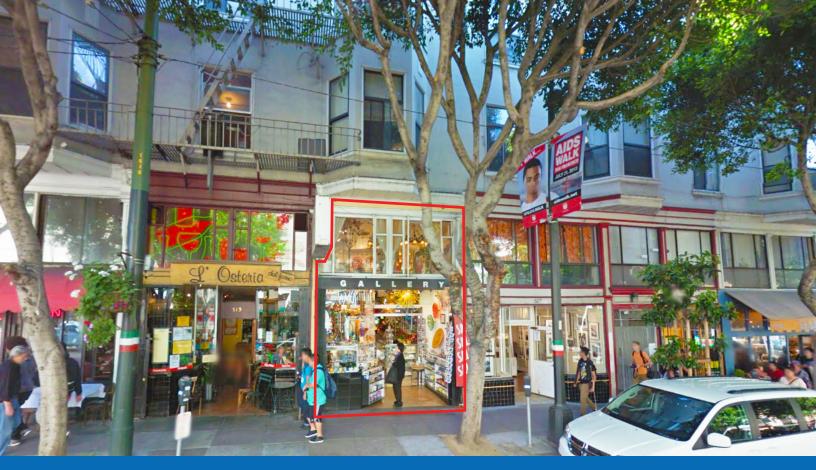

521 COLUMBUS AVENUE SAN FRANCISCO, CA 94133 NORTH BEACH DISTRICT

PRIME GROUND FLOOR RETAIL SPACE ON NORTH BEACH'S BEST RETAIL BLOCK

# SPACE SIZE AVAILABLE ±550-600 SF

RETAIL SPACE FOR LEASE

#### NOW AVAILABLE WITH NEW RENOVATIONS!

- HEAVY TOURIST & LOCAL TRAFFIC
- 15' WINDOW FRONTAGE & EXCELLENT SIGNAGE OPPORTUNITY
- · LOCATED IN THE VIBRANT HEART OF ICONIC NORTH BEACH

Only steps from historic Washington Square Park, **521 Columbus Avenue** offers a rare and highly-coveted location in the Heart of North Beach. Neighboring businesses include Caffe Greco, Franchino, and countless shops that guarantee plenty of foot and vehicle traffic.