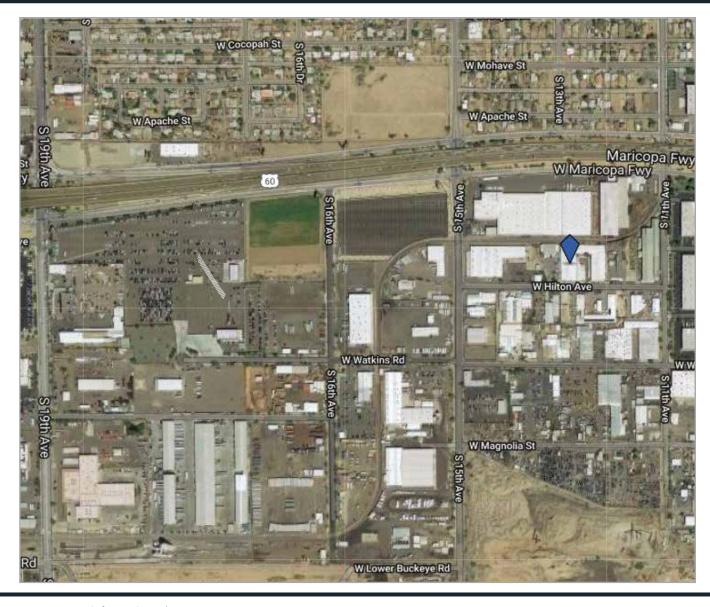

PARCEL NUMBERS

ZONING

105-35-008A

A-2, City of Phoenix

EXISTING EQUIPMENT

Available for purchase per separate agreement

SALE PRICE

\$1,300,000 (\$62.00/psf)