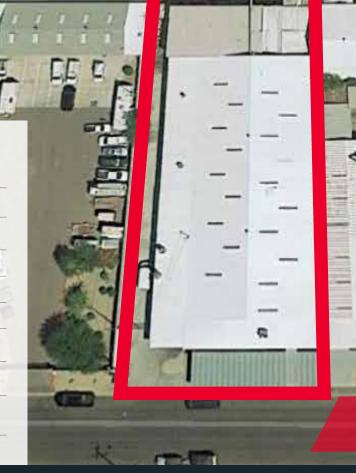

## Comme E P

PROPERTY FEATURES

**BUILDINGS SIZE** ±21,156 SF

OFFICE SPACE ±2,000 SF

LOADING 3 Grade Level Doors

SPRINKLERS Yes

CLEAR HEIGHT 14'

YARD Fenced & Secured