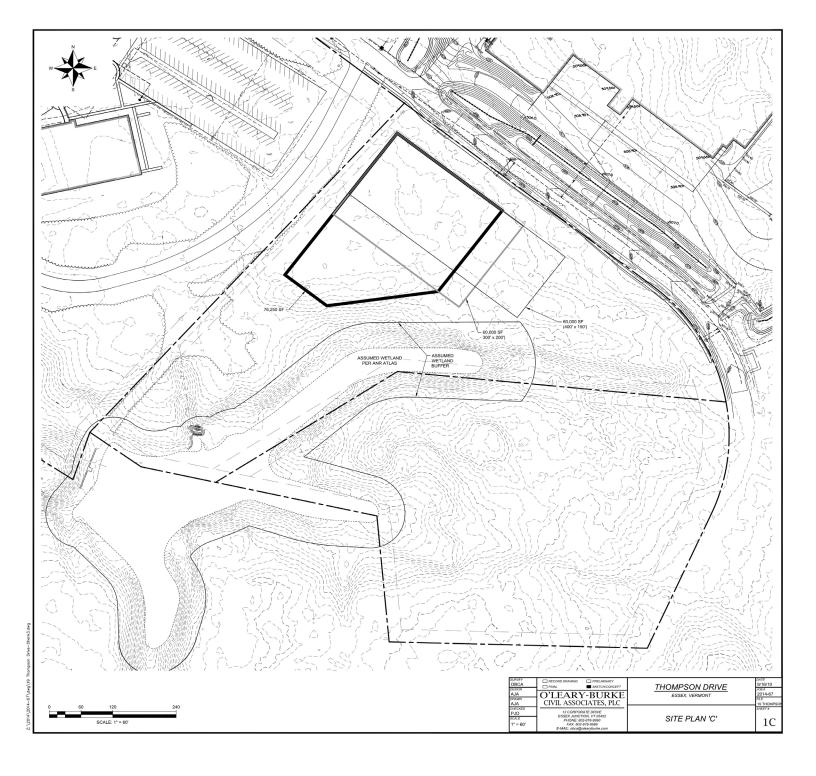

## **NEW INDUSTRIAL/COMMERCIAL BUILDING**

55 Thompson Drive, Essex, VT 05452

New build to suit opportunity in the growing and desirable Saxon Hill Industrial Park. Affiliated developer/general contractor will offer a great opportunity to design and construct a customized commercial building for a long term lease tenant. The wooded 8.43 +/- acre site will allow for the development of up to 65,000 square feet facility with ample parking and convenient location in Chittenden County. The site includes substantial electrical and waste water infrastructure that potential tenant can tie into. Please inquire today for more details and to tour the building site.

SIZE:

Up to 65,000 SF

**PERMITTED USE:** 

Industrial

PRICE:

TBD based on Build Out

**AVAILABLE:** 

Permit Ready