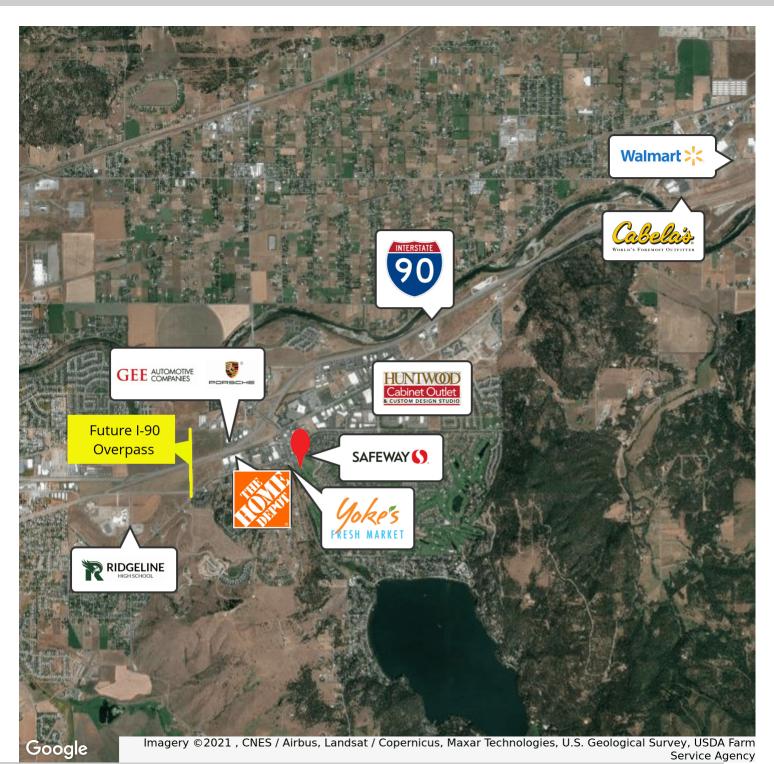

## PROPERTY INFORMATION

Restaurant opportunity available on the coveted Trailhead Golf Course in Liberty Lake, WA. The city is seeking a qualified long term restaurant tenant to lease a portion of a newly constructed building set to be completed mid-2023.

## PROPERTY FEATURES

- Located on the popular Trailhead Golf Course and Driving Range in the heart of Liberty Lake
- Golf Course open 361 days a year
- 15,000 VPD
- Restaurant Opportunity
- 2.600 F
- Close proximity to Idaho Stateline (4 miles) Spokane, (16 miles) and Coeur d'Alene (18 miles)