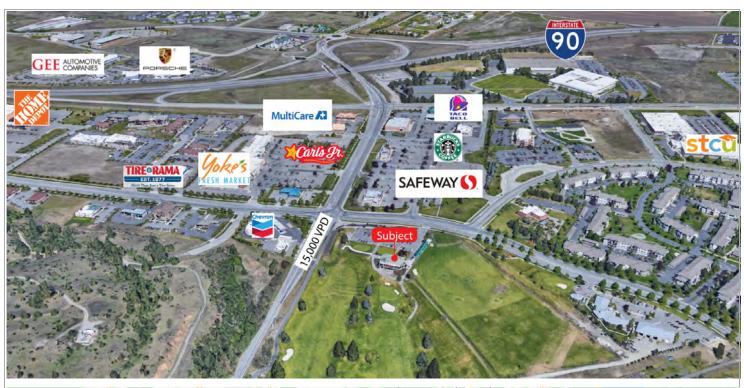

## PROPERTY INFORMATION

Restaurant opportunity available on the coveted Trailhead Golf Course in Liberty Lake, WA. The city is seeking a qualified long term restaurant tenant to lease a portion of a newly constructed building set to be completed mid-2023.

## PROPERTY FEATURES

- Located on the popular Trailhead Golf Course and Driving Range in the heart of Liberty Lake
- Golf Course open 361 days a year
- 15,000 VPD
- Restaurant Opportunity
- 2.600 F
- Close proximity to Idaho Stateline (4 miles) Spokane, (16 miles) and Coeur d'Alene (18 miles)