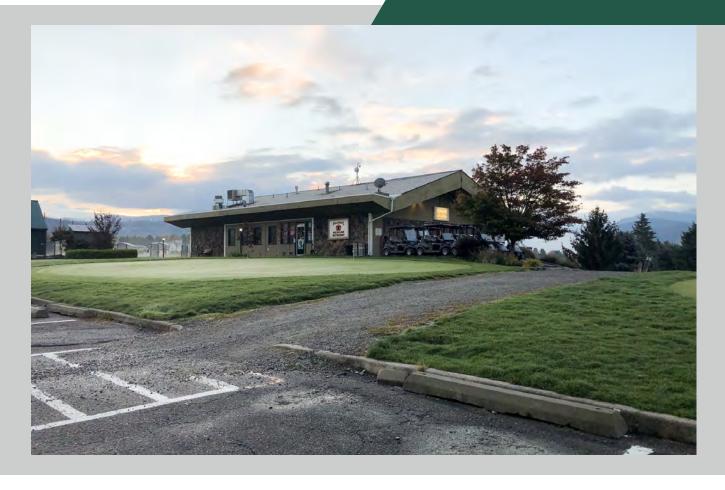

## PROPERTY INFORMATION

Restaurant opportunity available on the coveted Trailhead Golf Course in Liberty Lake, WA. The city is seeking a qualified long term restaurant tenant to lease a portion of a newly constructed building set to be completed mid-2023.

## PROPERTY FEATURES

- Located on the popular Trailhead Golf Course and Driving Range in the heart of Liberty Lake
- Golf Course open 361 days a year
- 15,000 VPD
- Restaurant Opportunity
- 2.600 F
- Close proximity to Idaho Stateline (4 miles) Spokane, (16 miles) and Coeur d'Alene (18 miles)