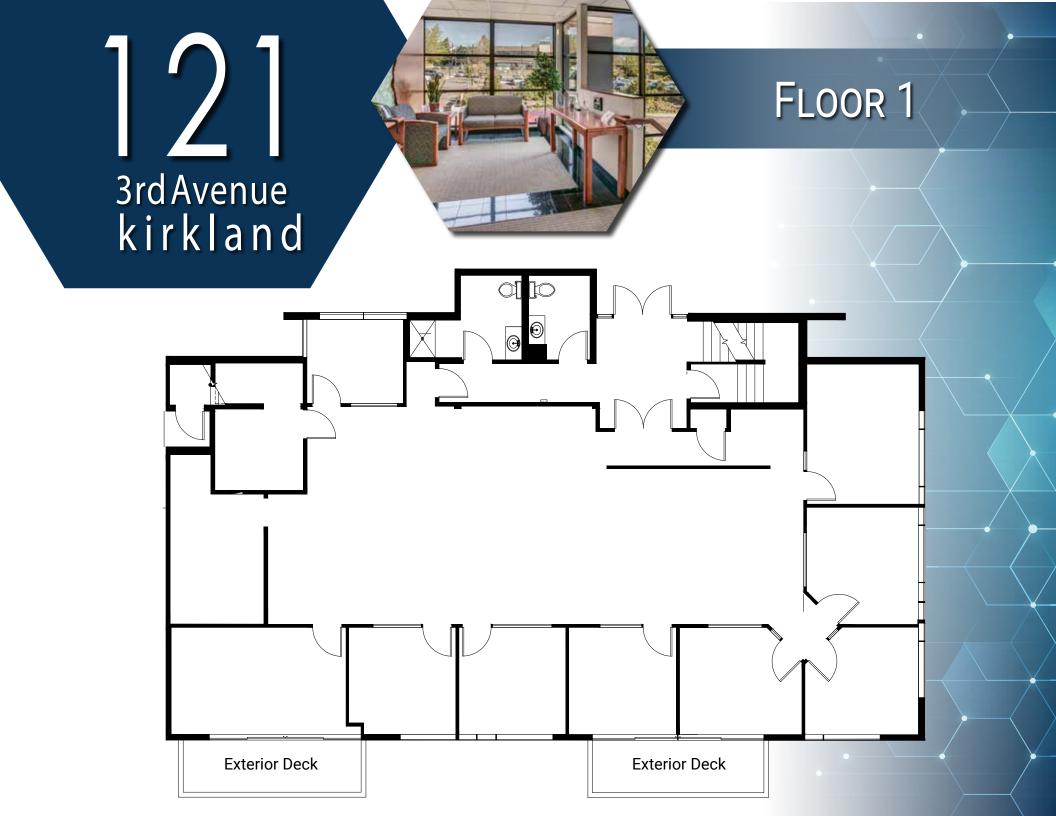

# **BUILDING SIZE**

7,278 SF

#### **FLOORS**

2 (+1 covered parking & storage)