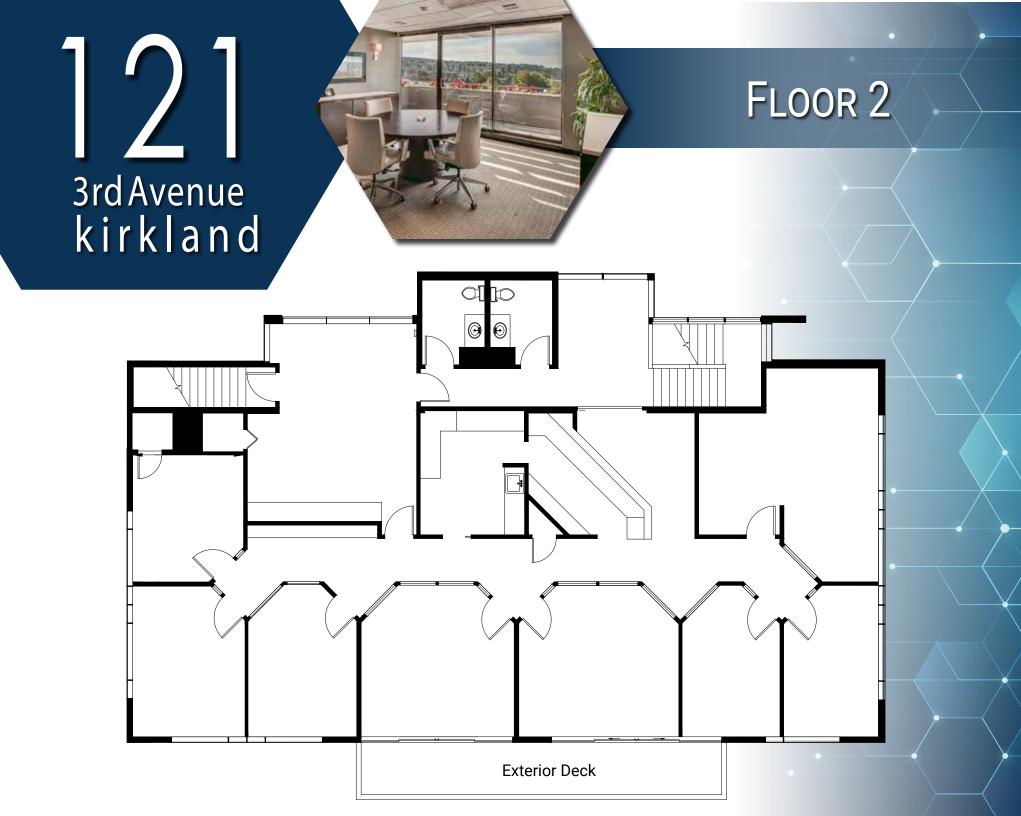

# **BUILDING SIZE**

7,278 SF

#### **FLOORS**

2 (+1 covered parking & storage)