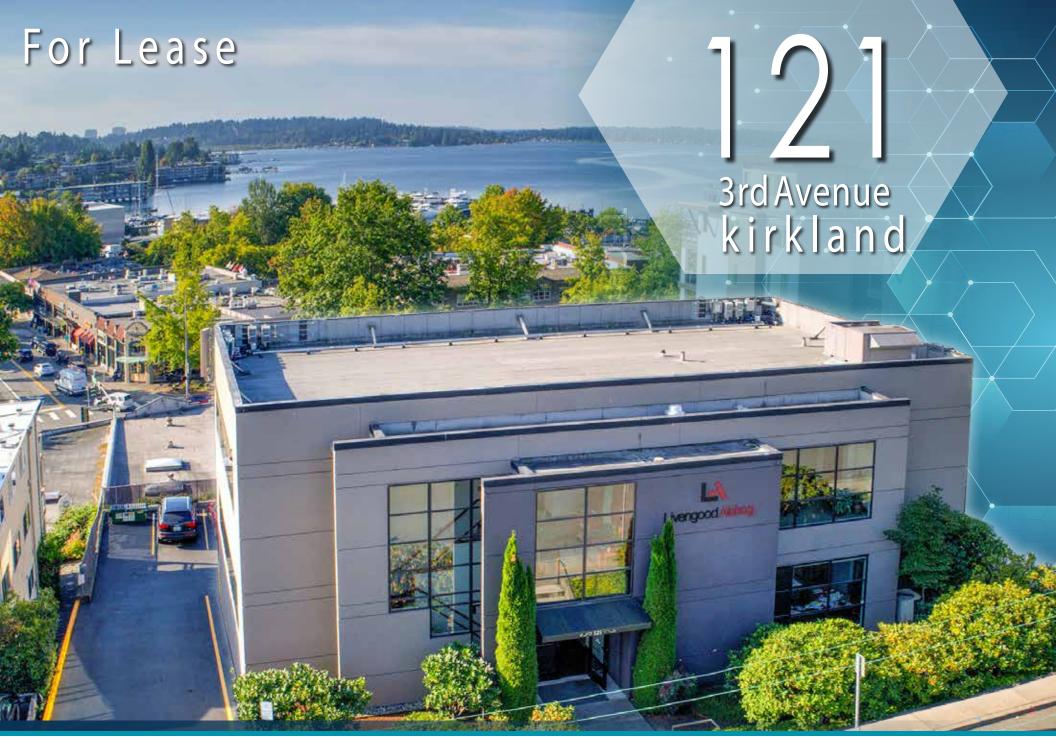

# BUILDING DETAILS

#### **AVAILABLE**

January 1st, 2020

# **BUILDING SIZE**

7,278 SF

#### **SIGNAGE**

Highly visible signage available on building facade on above entrances

#### **FLOORS**

2 (+1 covered parking & storage)