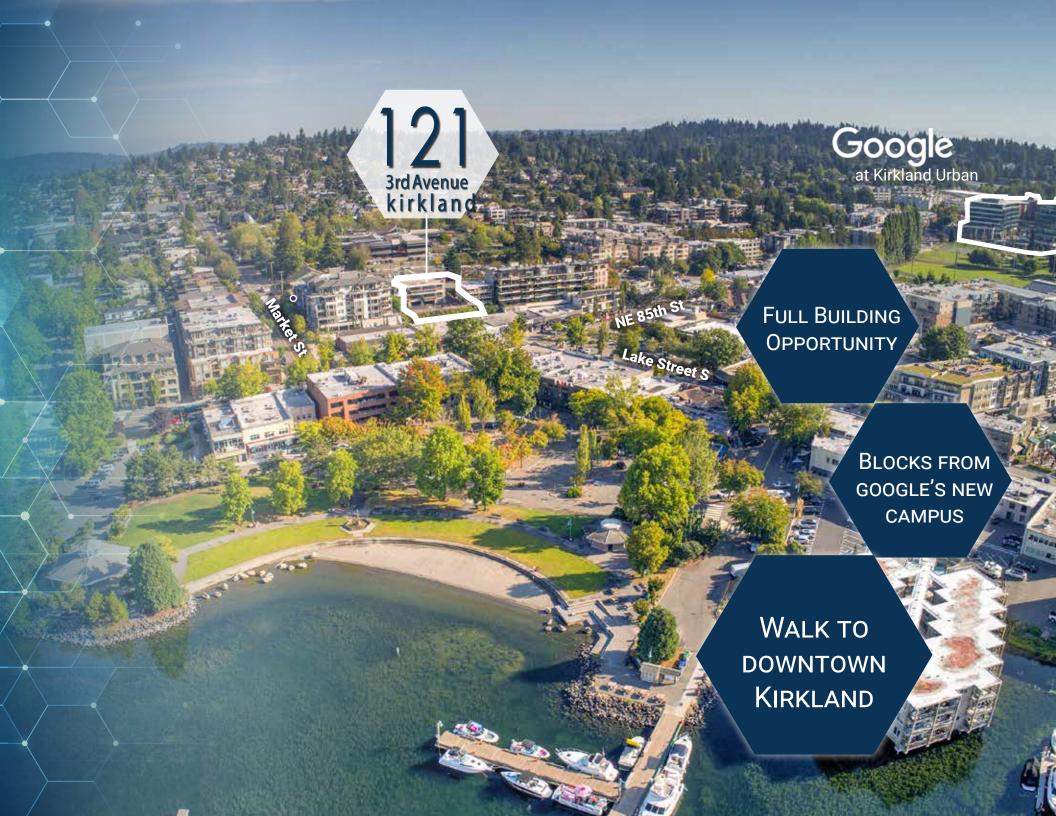

## **PARKING**

12 surface and 10 covered parking stalls are available, free of charge

Additional parking available, free of charge, through the City of Kirkland

# **AMENTIES**

Two large exerior decks overlooking downtown Kirkland and the Waterfront.

Over 35 restaurants and coffee shops within easy walking distance

The distributor of this communication is performing acts for which a real estate license is required. The information contained herein has been obtained from sources deemed reliable but has not been verified and no guarantee, warranty or representation, either express or implied, is made with respect to such information. Terms of sale or lease and availability are subject to change or withdrawal without notice. 18-1023\_6/19