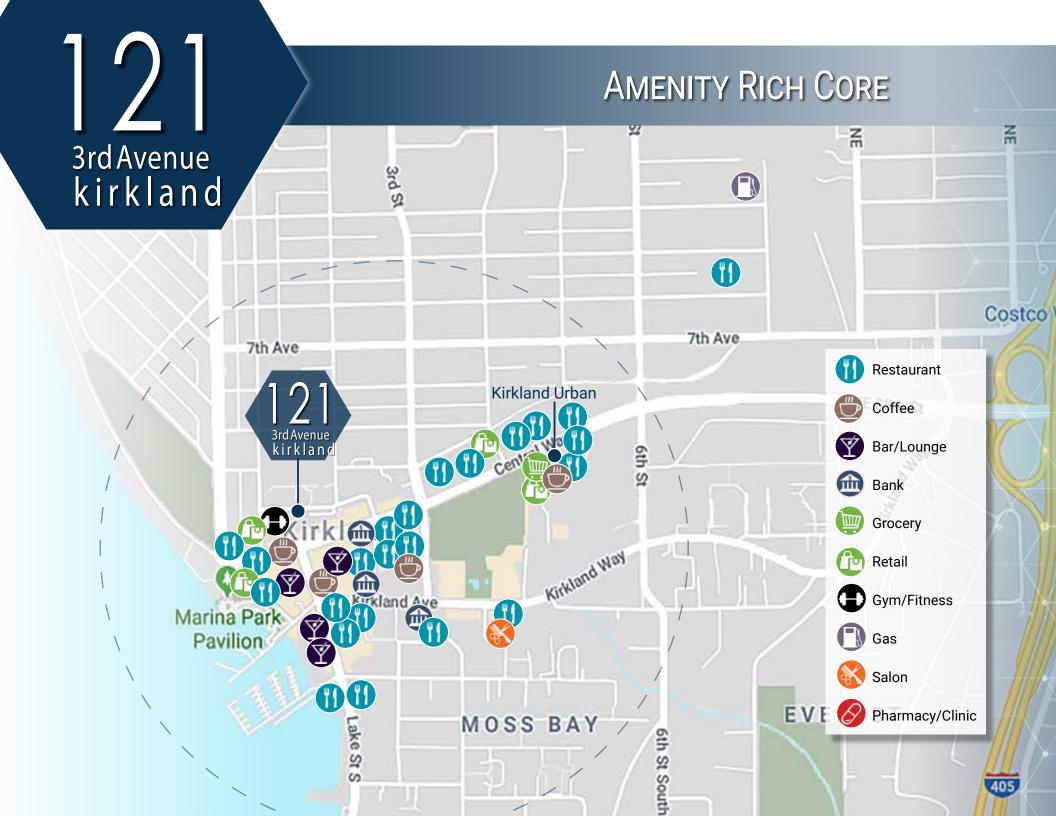

# **AMENTIES**

Two large exerior decks overlooking downtown Kirkland and the Waterfront.

Over 35 restaurants and coffee shops within easy walking distance

The distributor of this communication is performing acts for which a real estate license is required. The information contained herein has been obtained from sources deemed reliable but has not been verified and no guarantee, warranty or representation, either express or implied, is made with respect to such information. Terms of sale or lease and availability are subject to change or withdrawal without notice. 18-1023\_6/19