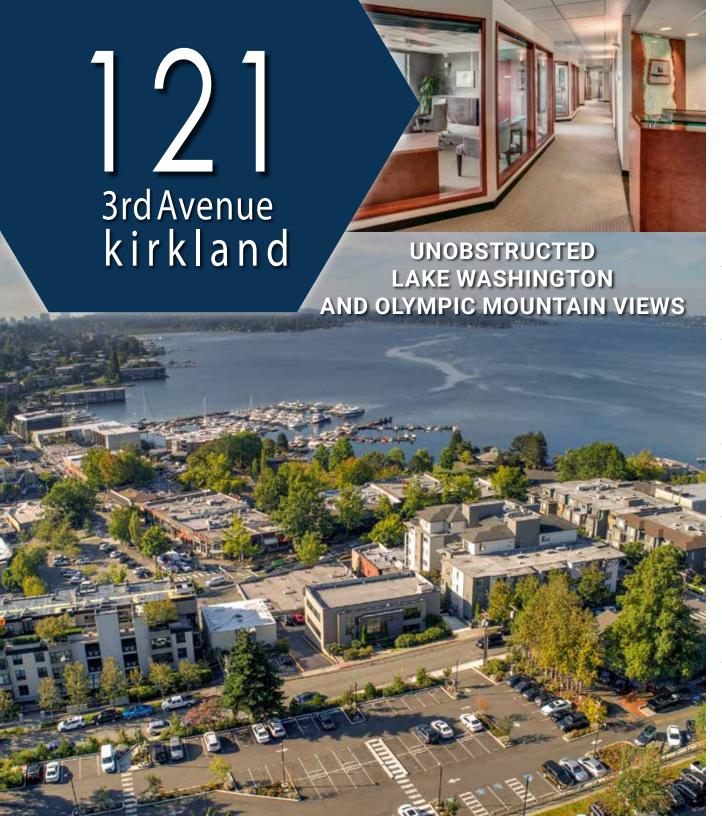

# **AMENTIES**

Two large exerior decks overlooking downtown Kirkland and the Waterfront.

Over 35 restaurants and coffee shops within easy walking distance

The distributor of this communication is performing acts for which a real estate license is required. The information contained herein has been obtained from sources deemed reliable but has not been verified and no guarantee, warranty or representation, either express or implied, is made with respect to such information. Terms of sale or lease and availability are subject to change or withdrawal without notice. 18-1023\_6/19