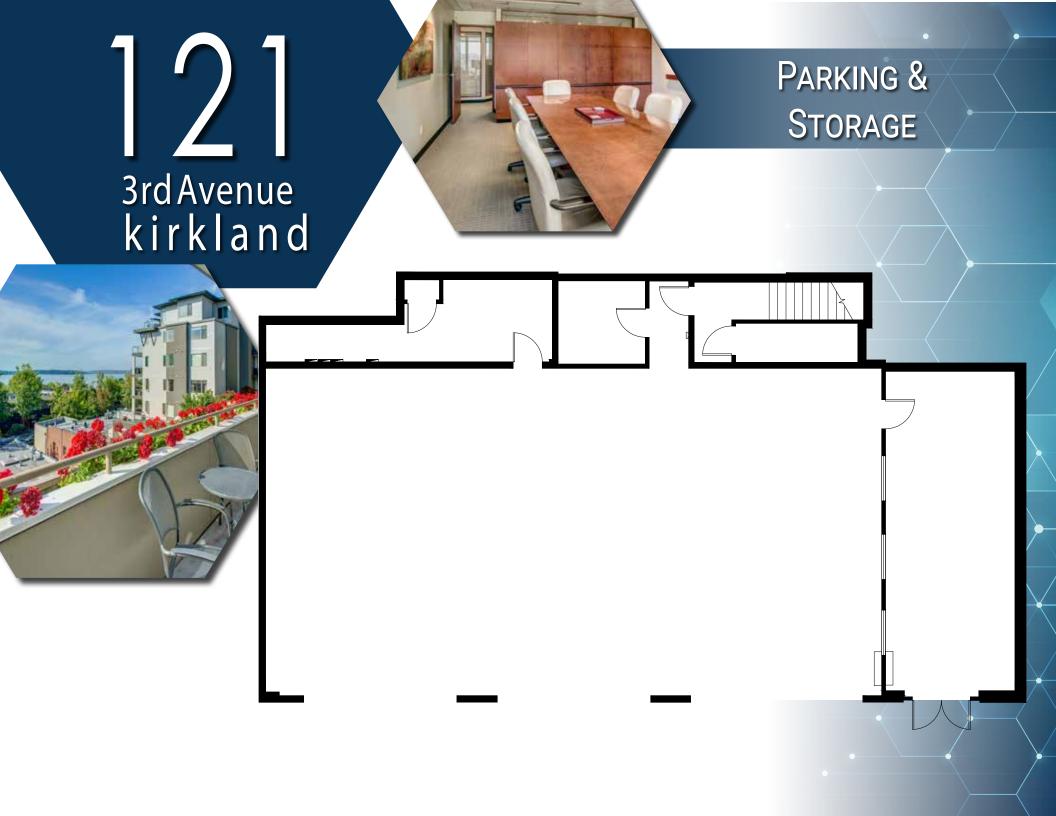

#### **FLOORS**

2 (+1 covered parking & storage)

## **PARKING**

12 surface and 10 covered parking stalls are available, free of charge

Additional parking available, free of charge, through the City of Kirkland