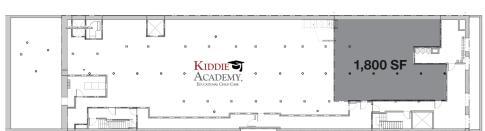

#### **APPROXIMATE SIZE**

Ground Floor 1,800 SF\*
Lower Level 1,800 SF\*
Sub-Lower Level 1,995 SF\*
Total 5,595 SF\*

\*Divisible

# **LOWER LEVEL**