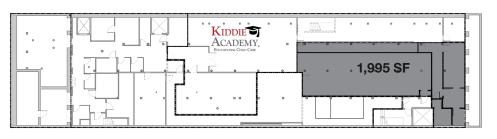

#### **APPROXIMATE SIZE**

Ground Floor 1,800 SF\*
Lower Level 1,800 SF\*
Sub-Lower Level 1,995 SF\*
Total 5,595 SF\*

\*Divisible

## **SUB-LOWER LEVEL**