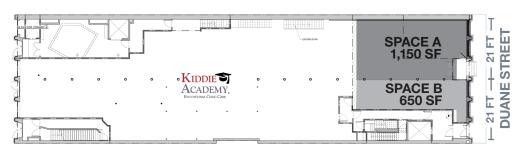

#### **COMMENTS**

Multiple divisions considered

Lower and Sub-Lower Levels are both legal selling spaces

Ideal for gyms, fitness studios, schools and medical facilities

Space will be delivered as a vanilla box with a new storefront

## **GROUND FLOOR - PROPOSED DIVISIONS**