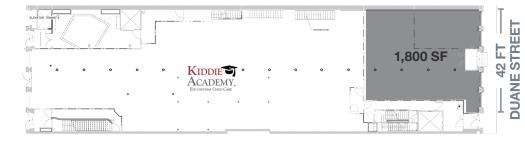

#### **APPROXIMATE SIZE**

Ground Floor 1,800 SF\*
Lower Level 1,800 SF\*
Sub-Lower Level 1,995 SF\*
Total 5,595 SF\*

\*Divisible

#### **GROUND FLOOR**