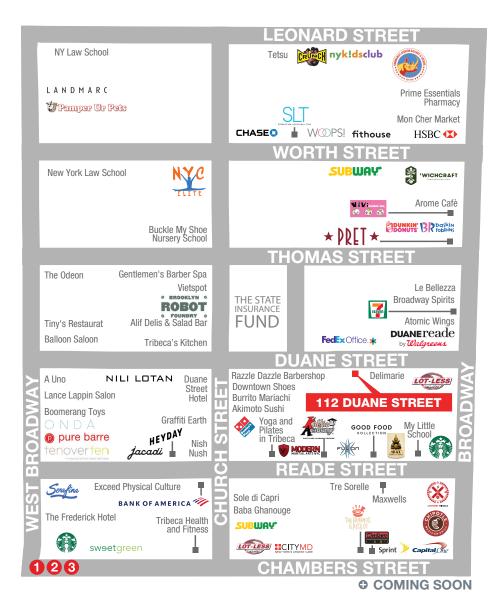

#### **NEIGHBORING TENANTS**

Reade Street Prep, Chipotle Mexican Grill, Starbucks, and Tribeca Health & Fitness

# AREA RETAIL

ANDREW STERN

212.351.9353 andrew.stern@ngkf.com SCOTT ZINOVOY

212.916.3364 scott.zinovoy@ngkf.com

NGKF.COM