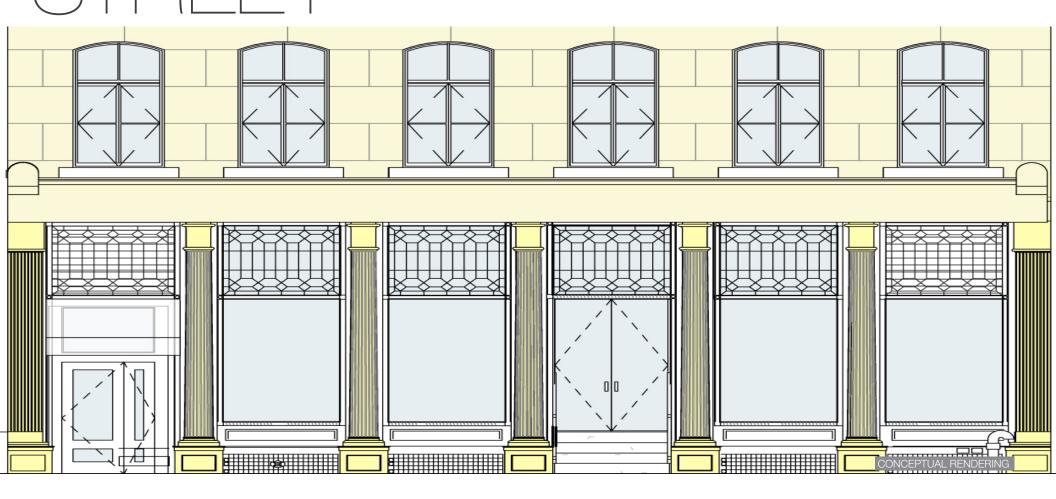

#### **FRONTAGE**

42 FT on Duane Street

#### **SITE STATUS**

Redevelopment

#### **COMMENTS**

Multiple divisions considered

Lower and Sub-Lower Levels are both legal selling spaces

Ideal for gyms, fitness studios, schools and medical facilities

Space will be delivered as a vanilla box with a new storefront