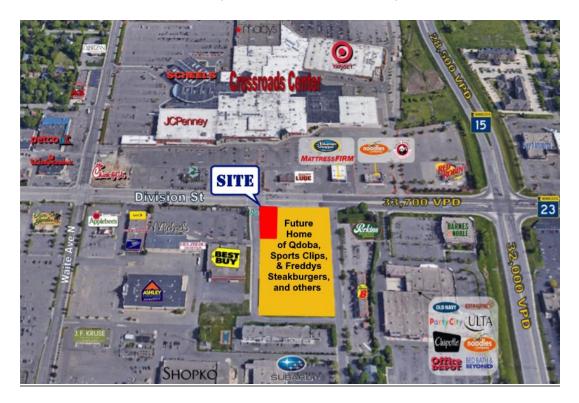

## RETAIL BUILDING | REDEVELOPMENT SITE | INVESTMENT

This is arguably one if the best commercial sites in the city of Saint Cloud. High visibility location across from the main entrance to CrossRoads Regional Shopping Center at a stoplight intersection. One of the highest traffic counts in Saint Cloud with easy ingress and egress. Building has been occupied by an optical business for over 25 years with current lease expiring late 2019.

- ➤ High Visibility across from CrossRoads main entrance
- Traffic counts of 33,700 ADT
- Stop light Intersection
- Building size 22,240 SF
- Land size 19,084 SF (66' X 289')
- Between Best Buy and Barnes & Noble
- Priced at \$975,000

Buy as an investment, redevelop, or occupy for your own use. Adjacent property is currently being developed with many prominent retail and restaurants proposed. The options here are unlimited.