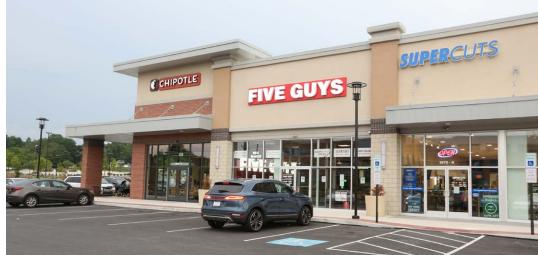

#### Promenade at Granite Run

The Promenade at Granite Run is located at the intersection of W. Baltimore Pike (Route 1) and Middletown Road (Route 352) in the heart of Delaware County, PA. This mixed-use development was designed to integrate over 830,000 square feet of retail, restaurants, and entertainment with luxury apartments all while providing the feel of a main street environment.

Opening Fall 2018, The Promenade at Granite Run will be anchored by TJ Maxx, Michaels, Boscov's, Sears, Kohl's, Edge Fitness and Acme Supermarket. Included will be two luxury apartment complexes on each end of the development totaling 400 apartments. Each complex will include state of the art virtual fitness clubs, a lavish pool and numerous socially engaging amenities.