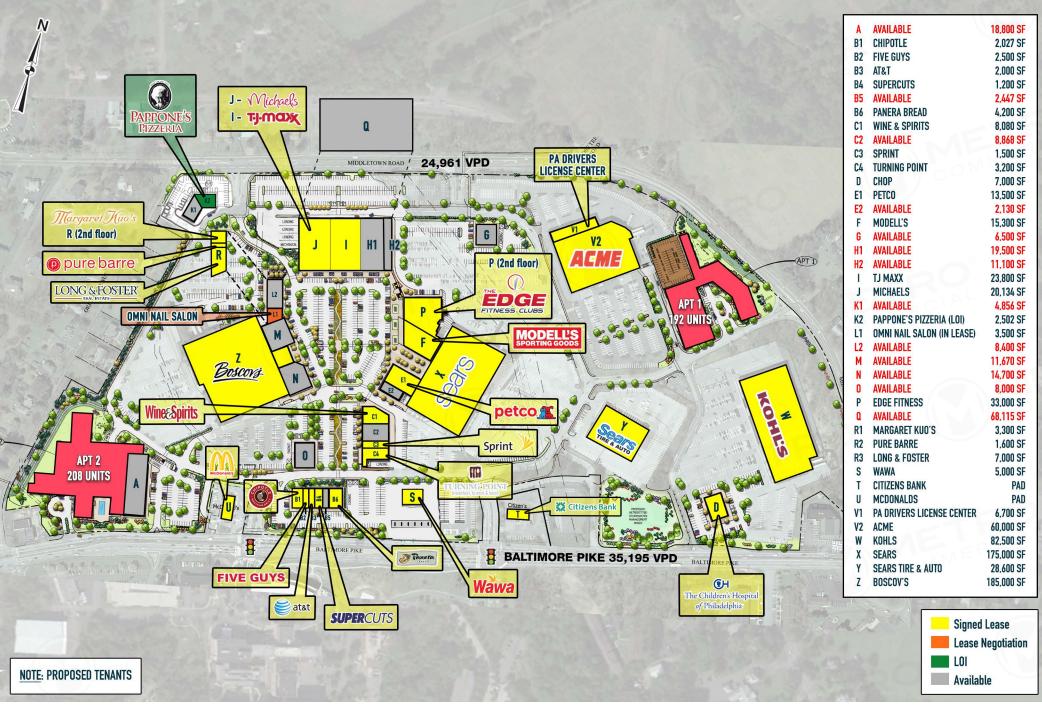

#### Promenade at Granite Run

The Promenade at Granite Run is located at the intersection of W. Baltimore Pike (Route 1) and Middletown Road (Route 352) in the heart of Delaware County, PA. This mixed-use development was designed to integrate over 830,000 square feet of retail, restaurants, and entertainment with luxury apartments all while providing the feel of a main street environment.

Opening Fall 2018, The Promenade at Granite Run will be anchored by TJ Maxx, Michaels, Boscov's, Sears, Kohl's, Edge Fitness and Acme Supermarket. Included will be two luxury apartment complexes on each end of the development totaling 400 apartments. Each complex will include state of the art virtual fitness clubs, a lavish pool and numerous socially engaging amenities.

## THE PROMENADE AT GRANITE RUN Media, pa

The information and images contained herein are from sources deemed reliable. However, Metro Commercial Real Estate, Inc. makes no representation whatsoever as to their accuracy or authenticity. Images shown may be modified for illustrative purposes. Images may be out-of-date and not current. 11.27.18