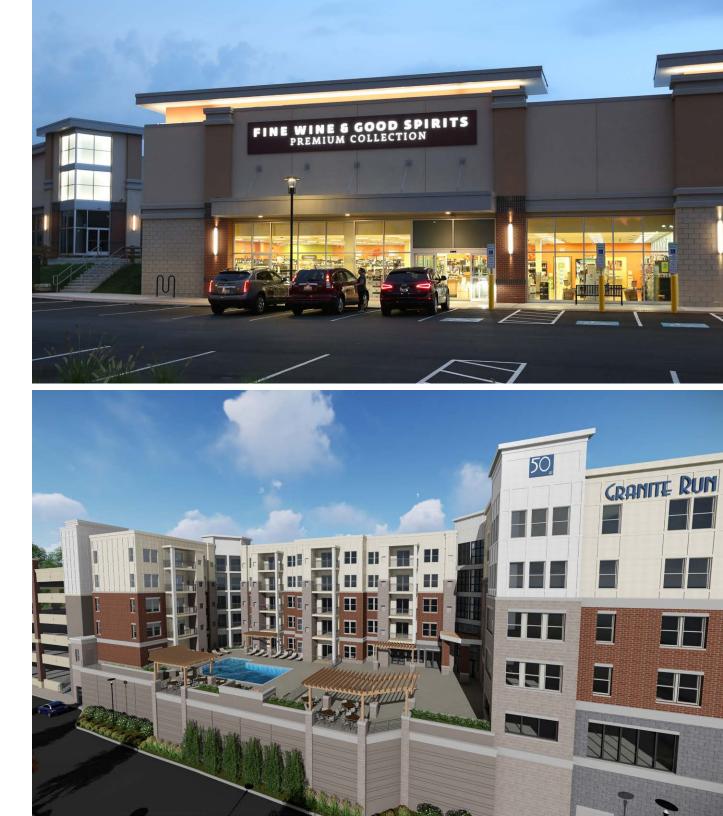

#### Promenade at Granite Run

The Promenade at Granite Run is located at the intersection of W. Baltimore Pike (Route 1) and Middletown Road (Route 352) in the heart of Delaware County, PA. This mixed-use development was designed to integrate over 830,000 square feet of retail, restaurants, and entertainment with luxury apartments all while providing the feel of a main street environment.

Opening Fall 2018, The Promenade at Granite Run will be anchored by TJ Maxx, Michaels, Boscov's, Sears, Kohl's, Edge Fitness and Acme Supermarket. Included will be two luxury apartment complexes on each end of the development totaling 400 apartments. Each complex will include state of the art virtual fitness clubs, a lavish pool and numerous socially engaging amenities.