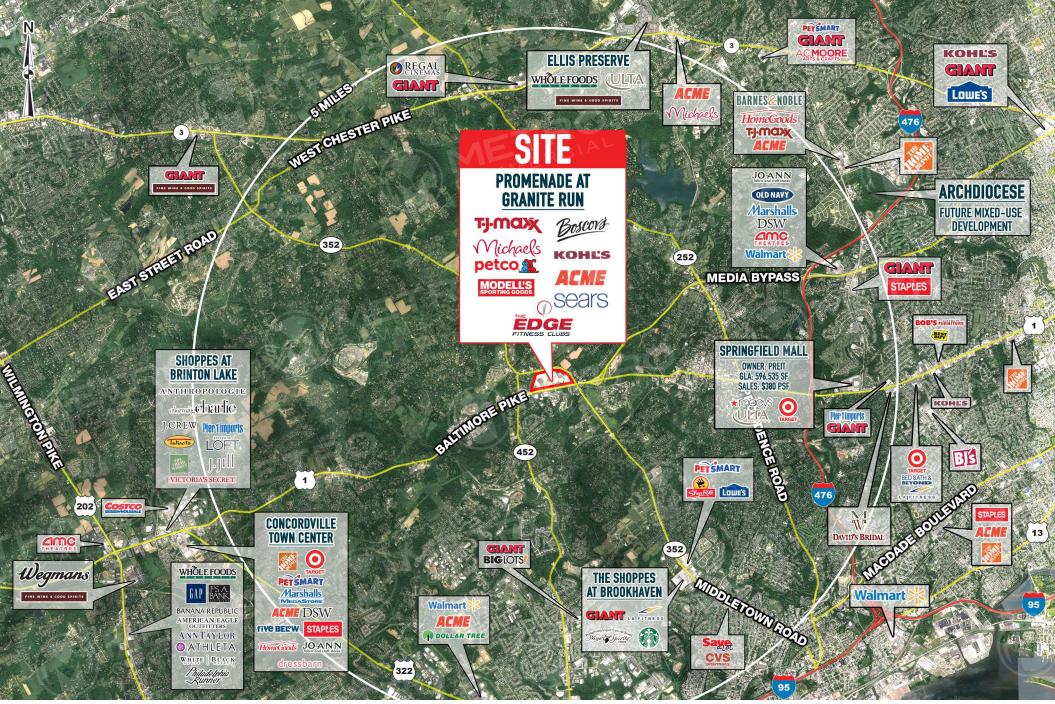

#### Promenade at Granite Run

The Promenade at Granite Run is located at the intersection of W. Baltimore Pike (Route 1) and Middletown Road (Route 352) in the heart of Delaware County, PA. This mixed-use development was designed to integrate over 830,000 square feet of retail, restaurants, and entertainment with luxury apartments all while providing the feel of a main street environment.

## THE PROMENADE AT GRANITE RUN Media, pa