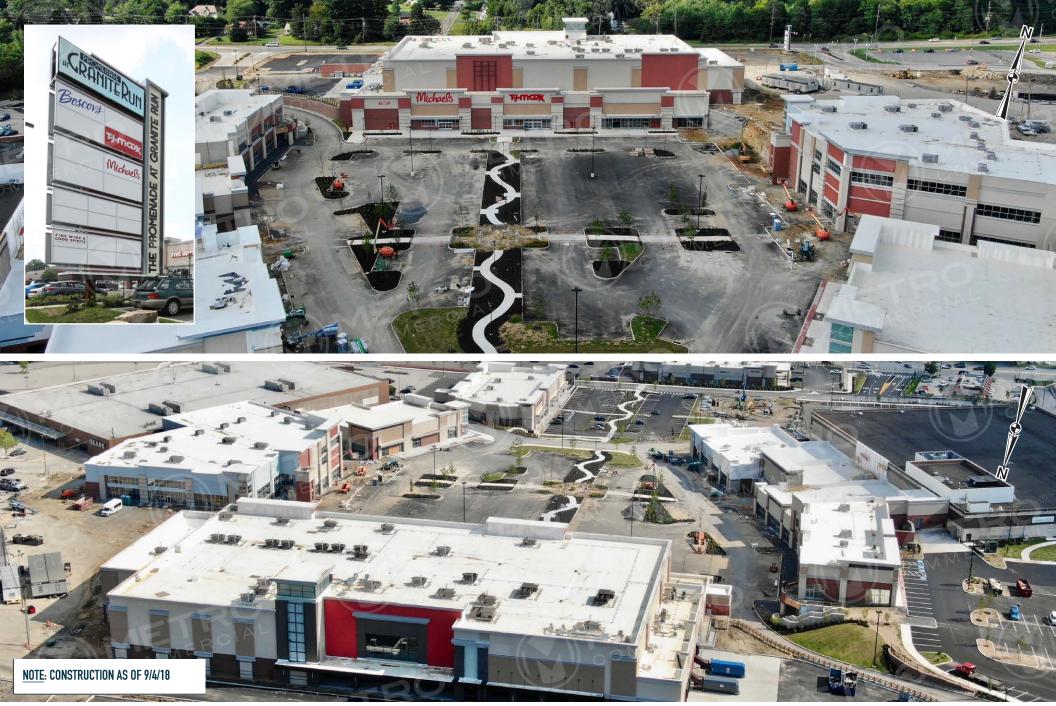

Opening Fall 2018, The Promenade at Granite Run will be anchored by TJ Maxx, Michaels, Boscov's, Sears, Kohl's, Edge Fitness and Acme Supermarket. Included will be two luxury apartment complexes on each end of the development totaling 400 apartments. Each complex will include state of the art virtual fitness clubs, a lavish pool and numerous socially engaging amenities.

## THE PROMENADE AT GRANITE RUN Media, pa

The information and images contained herein are from sources deemed reliable. However, Metro Commercial Real Estate, Inc. makes no representation whatsoever as to their accuracy or authenticity. Images shown may be modified for illustrative purposes. Images may be out-of-date and not current. 11.27.18