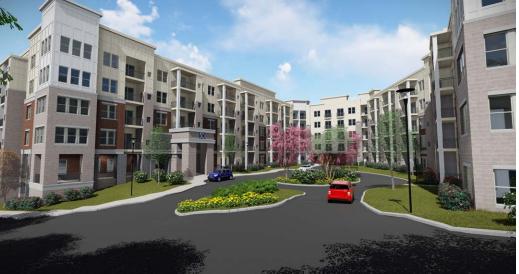

#### Promenade at Granite Run

The Promenade at Granite Run is located at the intersection of W. Baltimore Pike (Route 1) and Middletown Road (Route 352) in the heart of Delaware County, PA. This mixed-use development was designed to integrate over 830,000 square feet of retail, restaurants, and entertainment with luxury apartments all while providing the feel of a main street environment.

Opening Fall 2018, The Promenade at Granite Run will be anchored by TJ Maxx, Michaels, Boscov's, Sears, Kohl's, Edge Fitness and Acme Supermarket. Included will be two luxury apartment complexes on each end of the development totaling 400 apartments. Each complex will include state of the art virtual fitness clubs, a lavish pool and numerous socially engaging amenities.