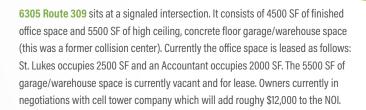

## Features

Sale Price Lease Rental Income Building Size Zoning Ceiling Height Docking Parking Ratio Utilities Heating Water \$724,500 \$8/SF NNN (5,500SF garage/warehouse) **\$47,238.72** 10,457 SF RV Varies from 16-18 feet None 28 spaces: 2.67/1,000 SF 3p (power) Forced Air Electric, separately metered Well