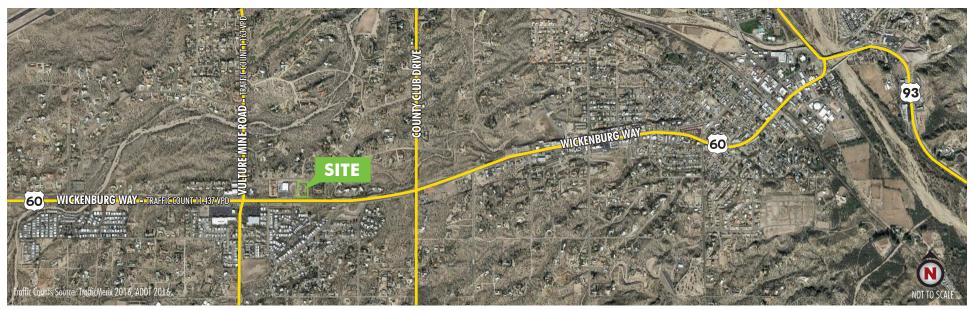

Traffic Count

US 60 Between Vulture Mine Road & Country Club Dr 13,802 VPD

SOURCE: ADOT 2015

© 2018 CBRE, Inc. All rights reserved. This information has been obtained from sources believed reliable, but has not been verified for accuracy or completeness. You should conduct a careful, independent investigation of the property and verify all information. Any reliance on this information is solely at your own risk. Photos herein are the property of their respective owners and use of these images without the express written consent of the owner is prohibited. CBRE and the CBRE logo are service marks of CBRE, Inc. and/or its affiliated or related companies in the United States and other countries. All other marks displayed on this document are the property of their respective owners.