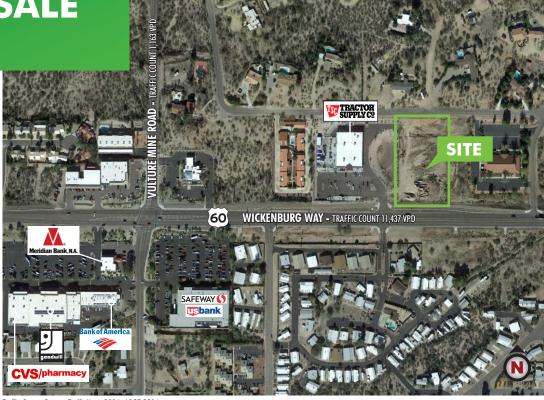

### **PROPERTY INFORMATION**

Ideally situated NEAR the intersection of US 60 and Vulture Mine Road for RETAIL development

- + Parcel Size: ±94,971 SF (±2.18 acres)
- + Parcel Number: 505-39-101A (Maricopa County)
- + Zoning: C-1; Town of Wickenburg
- + Utilities are in the street (water, electric), sewer is located at the back of property

Traffic Count

US 60 Between Vulture Mine Road & Country Club Dr 13,802 VPD

SOURCE: ADOT 2015

© 2018 CBRE, Inc. All rights reserved. This information has been obtained from sources believed reliable, but has not been verified for accuracy or completeness. You should conduct a careful, independent investigation of the property and verify all information. Any reliance on this information is solely at your own risk. Photos herein are the property of their respective owners and use of these images without the express written consent of the owner is prohibited. CBRE and the CBRE logo are service marks of CBRE, Inc. and/or its affiliated or related companies in the United States and other countries. All other marks displayed on this document are the property of their respective owners.