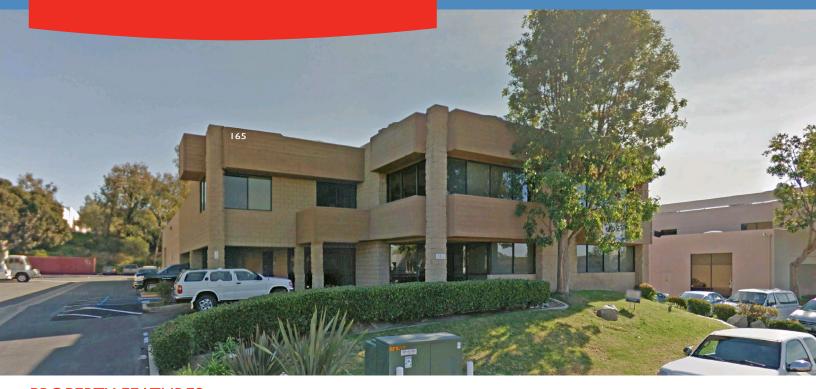

# 165 VALLECITOS DE ORO SAN MARCOS

INDUSTRIAL MANUFACTURING BUILDING

± 11,990 SF FOR LEASE

**AVAILABLE JANUARY 1, 2015** 

### PROPERTY FEATURES

- · Freestanding industrial building
- ± 8,653 square feet of office
- ± 3,337 square feet of warehouse
- · Fenceable rear yard
- 500 amps, 110/200 volt power, 3-phase power
- 18' clear height
- Located behind Furniture Row
- Easily accessible from Highway 78