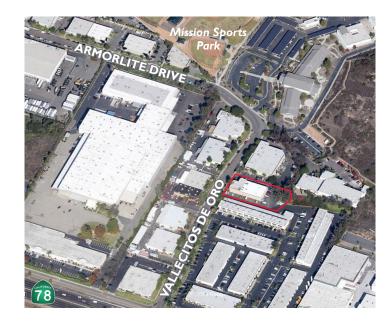

# 165 VALLECITOS DE ORO SAN MARCOS

INDUSTRIAL MANUFACTURING BUILDING

± 11,990 SF FOR LEASE



**AVAILABLE JANUARY 1, 2015** 



### PROPERTY FEATURES

- · Freestanding industrial building
- ± 8,653 square feet of office
- ± 3,337 square feet of warehouse
- · Fenceable rear yard
- 500 amps, 110/200 volt power, 3-phase power
- 18' clear height
- Located behind Furniture Row
- Easily accessible from Highway 78

| BUILDING FEATURES    |                                     |
|----------------------|-------------------------------------|
| TOTAL SQUARE FEET    | ± 11,990                            |
| LEASE RATE           | \$0.90 Gross                        |
| SHOWING INSTRUCTIONS | Call broker - do not disturb tenant |



For more information, please contact:

BOB WILLINGHAM, SIOR Director

(760) 517 5846 bob.willingham@cushwake.com Lic.#01469841 RONALD L. KING, SIOR

Senior Director (760) 517 5830 ron.king@cushwake.com

Lic.#00868661

CUSHMAN & WAKEFIELD OF SAN DIEGO, INC.

Lic. #01329963 5796 Armada Drive, Suite 375 Carlsbad, CA 92008 www.cushmanwakefield.com

The depiction in the included photograph of any person, entity, sign, logo or property, other than Cushman & Wakefield's (C&W) client and the property offered by C&W, is incidental only, and is not intended to connote any affiliation, connection, association, sponsorship or approval by or between that which is incidentally depicted and C&W or its client. This listing shall not be deemed an offer to lease, sublease or sell such property, and, in th