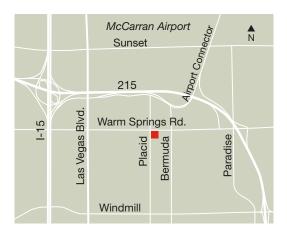

## 311 E. Warm Springs Road

- 13,951±sf of move-in-ready call center space on second floor of two-story, multi-tenant office building
- 4,142±sf of move-in-ready office space
- 5,000±sf of first floor shell space with generous T.I. allowance
- Built in 2007 with 25,000 $\pm$  total sf.
- Located on the southeast corner of East Warm Springs and Placid Street with excellent exposure and signage opportunities
- Traffic counts over 20,000 daily
- Prime location with easy access to the 215 Beltway ramps at Warm Springs and immediate access to McCarran International Airport, the Las Vegas Strip and I-15
- Ample parking
- One acre (43,560 sf) of land
- Great leasing rates from \$1.35/sf, NNN
- Sale price: \$6,000,000