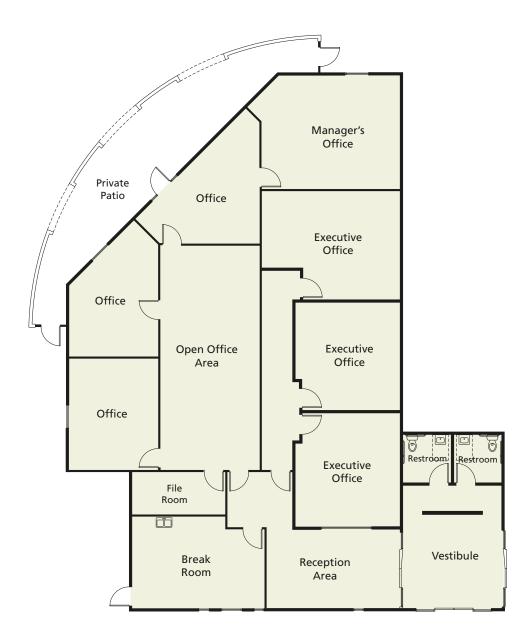

ice building
- 4,142±sf of move-in-ready office space
- 5,000±sf of first floor shell space with generous T.I. allowance
- Built in 2007 with 25,000 $\pm$  total sf.
- Located on the southeast corner of East Warm Springs and Placid Street with excellent exposure and signage opportunities
- Traffic counts over 20,000 daily
- Prime location with easy access to the 215 Beltway ramps at Warm Springs and immediate access to McCarran International Airport, the Las Vegas Strip and I-15
- Ample parking
- One acre (43,560 sf) of land
- Great leasing rates from \$1.35/sf, NNN
- Sale price: \$6,000,000



Leasing/Sales Information: Chris Johnson (702) 990-8600 or chris.r.johnson@gmail.com

## 14,000 square feet of move-in-ready Call Center Space



## 4,142 square feet of move-in-ready Office Space