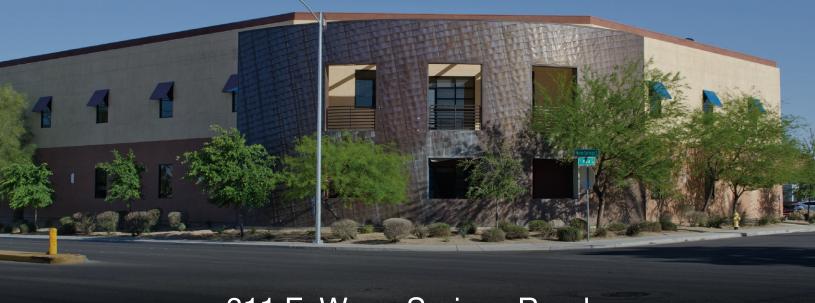

## 311 E. Warm Springs Road

- 13,951±sf of move-in-ready call center space on second floor of two-story, multi-tenant office building
- 4,142±sf of move-in-ready office space
- 5,000±sf of first floor shell space with generous T.I. allowance
- Built in 2007 with 25,000 $\pm$  total sf.
- Located on the southeast corner of East Warm Springs and Placid Street with excellent exposure and signage opportunities
- Traffic counts over 20,000 daily
- Prime location with easy access to the 215 Beltway ramps at Warm Springs and immediate access to McCarran International Airport, the Las Vegas Strip and I-15
- Ample parking
- One acre (43,560 sf) of land
- Great leasing rates from \$1.35/sf, NNN
- Sale price: \$6,000,000