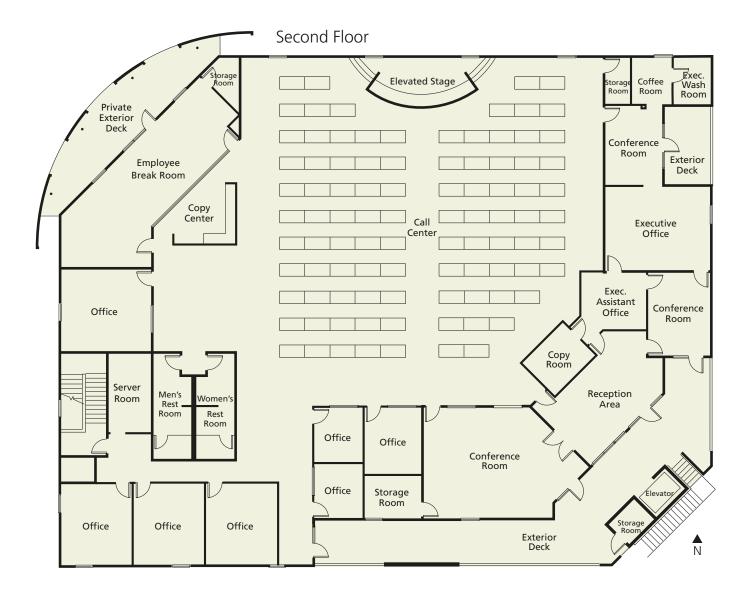

r space on second floor of two-story, multi-tenant office building
- 4,142±sf of move-in-ready office space
- 5,000±sf of first floor shell space with generous T.I. allowance
- Built in 2007 with 25,000 $\pm$  total sf.
- Located on the southeast corner of East Warm Springs and Placid Street with excellent exposure and signage opportunities
- Traffic counts over 20,000 daily
- Prime location with easy access to the 215 Beltway ramps at Warm Springs and immediate access to McCarran International Airport, the Las Vegas Strip and I-15
- Ample parking
- One acre (43,560 sf) of land
- Great leasing rates from \$1.35/sf, NNN
- Sale price: \$6,000,000



Leasing/Sales Information: Chris Johnson (702) 990-8600 or chris.r.johnson@gmail.com

## 14,000 square feet of move-in-ready Call Center Space



## 4,142 square feet of move-in-ready Office Space