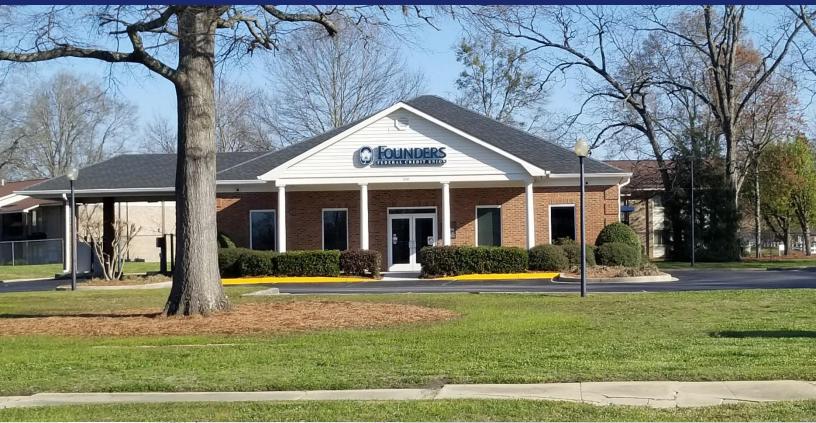

## **Professional Office Space**

300 W Pitts Street, Clinton SC 29325

- Former Founders Federal Credit Union
- 2,456+/- SF of Professional Office
- Located on 1.07+/- Acres
- Conveniently Located in the Heart of Downtown Clinton
- Laurens County TMS: 9011202009