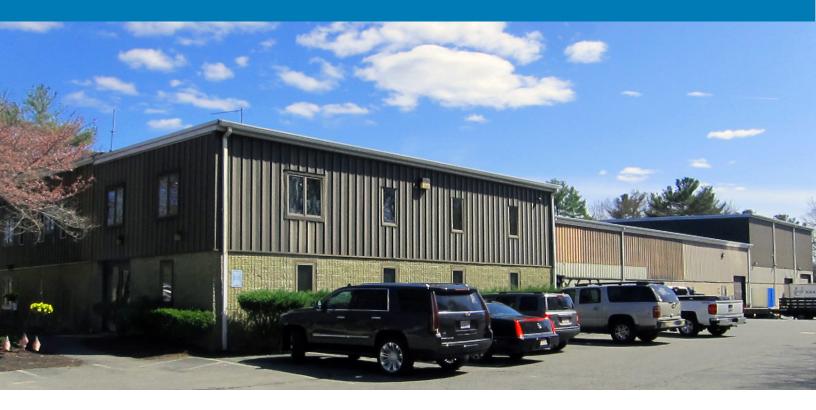

## 75 Industrial Park Road

Hingham, MA

# For Lease 32,127 sf Industrial Building

#### PROPERTY INFORMATION

Owned and managed by A.W. Perry, this 32,127 sf, industrial building is conveniently located off Route 3 Exit 15/ Derby Street in South Shore Park. It is a short commute from Boston and all points on the South Shore.