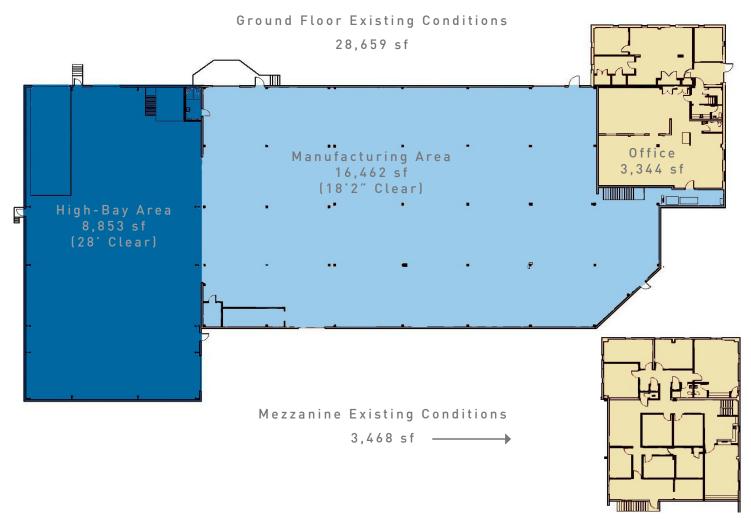

#### LEASING OPPORTUNITIES

Manufacturing/ Warehouse: 25,315 sf | Floor: 1

Available: February 1, 2018

Office: 6,812 sf | Floor: 1 & Mezzanine

Available: February 1, 2018

Jon Gifford - Executive Vice President 617.542.8008 jgifford@perrybrokerage.com