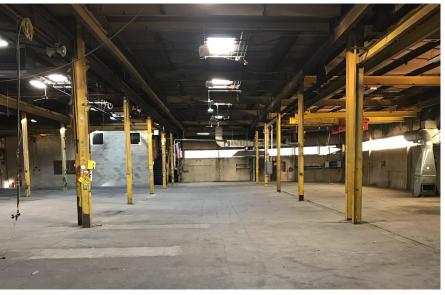

### **FEATURES**

- Loading:
  - 6 Total Overhead Doors
    - 2 Dock Height Doors
    - 3 Drive-In Doors
    - 1 Drive-In to Dock Height for 53' Trailer
- 2 5 Ton Overhead Cranes
- Power

1,000 AMP, 277/480V, Three Phase Power, Providing 24W/SF at 480V, Three Phase