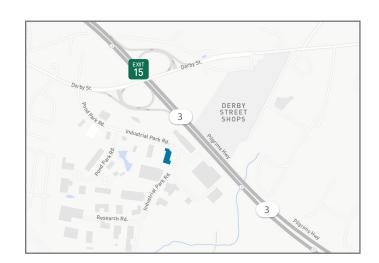

#### PROPERTY INFORMATION

Owned and managed by A.W. Perry, this 32,127 sf, industrial building is conveniently located off Route 3 Exit 15/ Derby Street in South Shore Park. It is a short commute from Boston and all points on the South Shore.