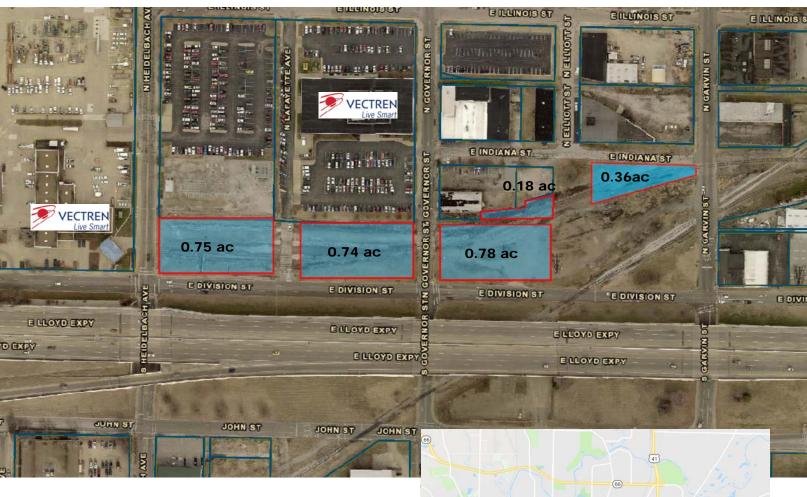

## PROPERTY FEATURES

- > ±2.81 Total Acres For Sale
- > Former Norfolk Southern Railway
- > Rail to be removed upon Formal Abandonment
- > Zoned M-2 & M-3
- > Close Proximity to Downtown Evansville
- > Excellent Visibility from Lloyd Expressway
- > All Utilities at or near Lots
- > Billboards not included in the Sale

Sale Price: \$600,000

W Lloyd Expy

Evansville