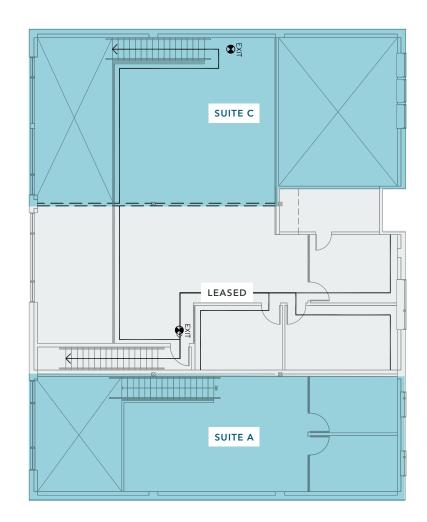

km

## Fremont Office Space

408 N 35TH STREET, SUITE A & C, SEATTLE, WA





## Kidder Mathews

JEFF LOFTUS 206.248.7326 jeff.loftus@kidder.com KEN HIRATA 206.296.9625 ken.hirata@kidder.com

# Fremont Office Space

408 N 35TH STREET, SUITE A & C, SEATTLE, WA



## Creative tech space available for lease

suite A - 2,137 SF
suite C - 2,364 SF
FIRST floor plus mezzanine
MOSTLY open plan
LIKE-NEW finishes
OFF-STREET parking
WALKING distance to shops and restaurants
LOCATED in the heart of Fremont - The Center of the Universe

JEFF LOFTUS 206.248.7326 jeff.loftus@kidder.com

KEN HIRATA 206.296.9625 ken.hirata@kidder.com

#### KIDDER.COM



# Fremont Office Space

408 N 35TH STREET, SUITE A & C, SEATTLE, WA

## First Floor Plan



## Mezzanine Floor Plan



### KIDDER.COM



# Fremont Office Space

408 N 35TH STREET, SUITE A & C, SEATTLE, WA



SUITE A AVAILABLE SPACE

**2,137** SQUARE FEET

JEFF LOFTUS 206.248.7326 jeff.loftus@kidder.com

KEN HIRATA 206.296.9625 ken.hirata@kidder.com



#### KIDDER.COM

# Fremont Office Space

408 N 35TH STREET, SUITE A & C, SEATTLE, WA



#### KIDDER.COM

This information supplied herein is from sources we deem reliable. It is provided without any representation, warranty, or guarantee, expressed or implied as to its accuracy. Prospective Buyer or Tenant should conduct an independent investigation and verification of all matters deemed to be material, including, but not limited to, statements of income and expenses. Consult your attorney, accountant, or other professional advisor.



2,364 SQUARE FEET

**