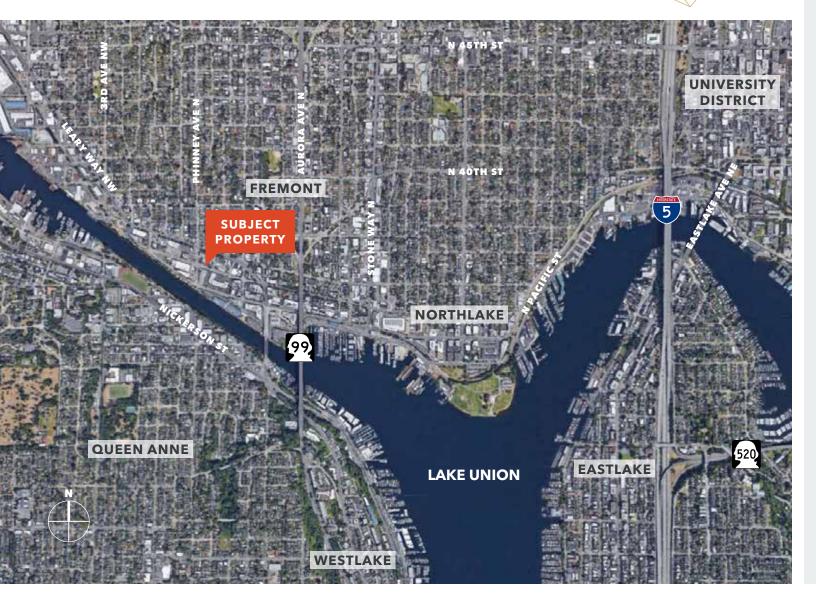

## Creative tech space available for lease

suite A - 2,137 SF
suite C - 2,364 SF
FIRST floor plus mezzanine
MOSTLY open plan
LIKE-NEW finishes
OFF-STREET parking
WALKING distance to shops and restaurants
LOCATED in the heart of Fremont - The Center of the Universe