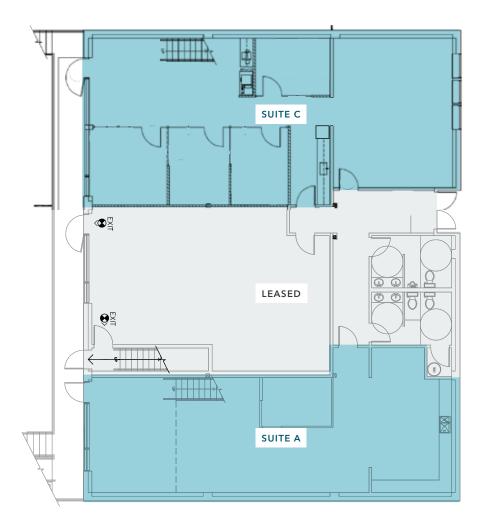

## First Floor Plan

## Mezzanine Floor Plan

# Fremont Office Space

408 N 35TH STREET, SUITE A & C, SEATTLE, WA

SUITE A AVAILABLE SPACE

**2,137** SQUARE FEET

JEFF LOFTUS 206.248.7326 jeff.loftus@kidder.com

KEN HIRATA 206.296.9625 ken.hirata@kidder.com

2,364 SQUARE FEET

**JEFF LOFTUS** 206.248.7326 jeff.loftus@kidder.com

**KEN HIRATA** 206.296.9625 ken.hirata@kidder.com