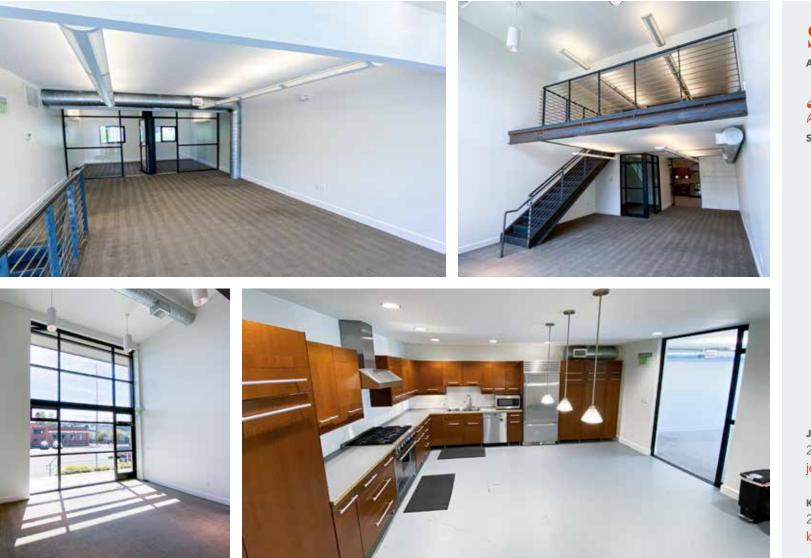

# Fremont Office Space

408 N 35TH STREET, SUITE A & C, SEATTLE, WA

SUITE A AVAILABLE SPACE

**2,137** SQUARE FEET

JEFF LOFTUS 206.248.7326 jeff.loftus@kidder.com

KEN HIRATA 206.296.9625 ken.hirata@kidder.com