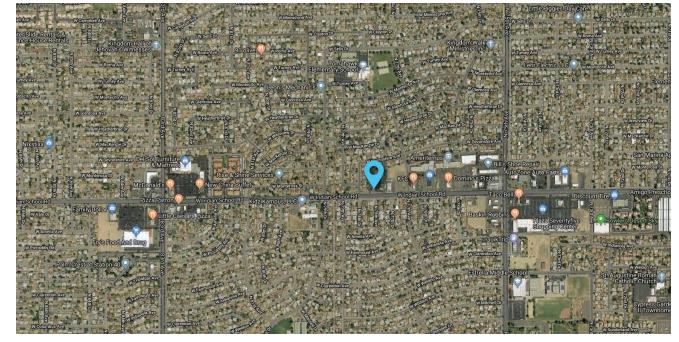

# 7740 W Indian School Road | Phoenix, AZ 85033

Gail Brown, JD

D 480 423 7941 C 602 316 2519 gail.brown@avisonyoung.com Linda Robbins, CCIM

D 480 423 7917 C 602 390 7262 linda.robbins@avisonyoung.com 2777 E Camelback Road Suite 230 Phoenix, AZ 85016 avisonyoung.com

#### **Traffic Count**

- 26,745 VPD (Indian School Road)

#### **Opportunity**

Westridge Auto Plaza includes 12,246 square feet built in 1988. The property is fully occupied and enjoys a daytime population of 145,244 and 195,169 total population within three miles. All leases include future rent increases. Located approximately 2 miles from both Loop 101 and Interstate 10.