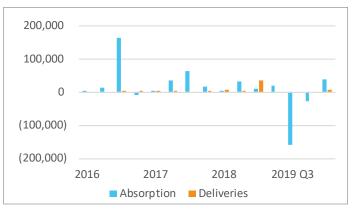

half of 2020 and continue upward for several more years. Absorption fell into negative territory in the first two quarters of 2019 but currently stands at a positive 37,927 sf. Investment sales have declined but price per square foot continues to climb steadily from the trough of 2011 through 2013, currently hitting \$148 psf compared to the Metro Phoenix average of \$188 psf. Notable sales in the third quarter include 5120 W. Indian School Road that traded in July for \$2.5 million (\$249 psf) with a pawn shop tenant, 2626 W. Indian School Road, a cannabis dispensary that sold for \$1.9 million (\$237 psf) in October, and a \$1.5 million deal (\$413 psf) at 3935 N. 67th Avenue, also in July.

VACANCY RATE

ABSORPTION & DELIVERIES (SF)

MONTHS ON THE MARKET