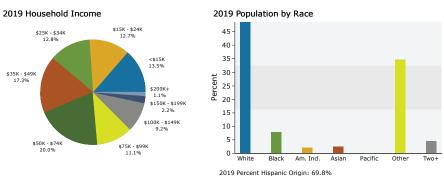

# Demographics | 5-Mile Radius

7740 W Indian School Rd, Phoenix, Arizona, 85033 Ring: 5 mile radius

Prepared by Esri Latitude: 33.49456

| Summary                         | Cei         | 1sus 2010 |          | 2019    |          | 202    |
|---------------------------------|-------------|-----------|----------|---------|----------|--------|
| Population                      |             | 344,623   |          | 382,644 |          | 407,93 |
| Households                      |             | 98,593    |          | 108,277 |          | 115,29 |
| Families                        |             | 75,332    |          | 81,548  |          | 86,43  |
| Average Household Size          |             | 3.49      |          | 3.52    |          | 3.5    |
| Owner Occupied Housing Units    |             | 52,596    |          | 56,531  |          | 61,13  |
| Renter Occupied Housing Units   |             | 45,997    |          | 51,746  |          | 54,16  |
| Median Age                      |             | 26.7      |          | 28.3    |          | 29     |
| Trends: 2019 - 2024 Annual Rate |             | Area      |          | State   |          | Nation |
| Population                      |             | 1.29%     |          | 1.37%   |          | 0.77   |
| Households                      |             | 1.26%     |          | 1.36%   |          | 0.75   |
| Families                        |             | 1.17%     |          | 1.28%   |          | 0.68   |
| Owner HHs                       |             | 1.58%     |          | 1.69%   |          | 0.92   |
| Median Household Income         |             | 3.01%     |          | 2.59%   |          | 2.70   |
| Treatan Troadenoia Income       |             | 5.0170    | 20       | 19      | 20       | 24     |
| Households by Income            |             |           | Number   | Percent | Number   | Perce  |
| <\$15,000                       |             |           | 14,621   | 13.5%   | 12,766   | 11.1   |
| \$15,000 - \$24,999             |             |           | 13,796   | 12.7%   | 12,498   | 10.8   |
| \$25,000 - \$24,999             |             |           | 13,828   | 12.8%   | 12,498   | 11.2   |
|                                 |             |           |          | 17.3%   |          | 16.7   |
| \$35,000 - \$49,999             |             |           | 18,773   | 20.0%   | 19,237   | 20.9   |
| \$50,000 - \$74,999             |             |           | 21,669   |         | 24,152   |        |
| \$75,000 - \$99,999             |             |           | 12,032   | 11.1%   | 14,849   | 12.9   |
| \$100,000 - \$149,999           |             |           | 9,964    | 9.2%    | 13,397   | 11.6   |
| \$150,000 - \$199,999           |             |           | 2,346    | 2.2%    | 3,703    | 3.2    |
| \$200,000+                      |             |           | 1,245    | 1.1%    | 1,821    | 1.6    |
| Median Household Income         |             |           | \$43,254 |         | \$50,179 |        |
| Average Household Income        |             |           | \$55,604 |         | \$64,659 |        |
| Per Capita Income               |             |           | \$15,726 |         | \$18,265 |        |
|                                 | Census 20   | 010       | 20       | 19      |          | 24     |
| Population by Age               | Number      | Percent   | Number   | Percent | Number   | Perce  |
| 0 - 4                           | 35,702      | 10.4%     | 37,245   | 9.7%    | 39,743   | 9.7    |
| 5 - 9                           | 34,365      | 10.0%     | 34,634   | 9.1%    | 36,959   | 9.1    |
| 10 - 14                         | 32,299      | 9.4%      | 31,855   | 8.3%    | 34,277   | 8.4    |
| 15 - 19                         | 31,902      | 9.3%      | 30,415   | 7.9%    | 31,037   | 7.6    |
| 20 - 24                         | 28,760      | 8.3%      | 32,782   | 8.6%    | 32,308   | 7.9    |
| 25 - 34                         | 52,745      | 15.3%     | 67,299   | 17.6%   | 71,549   | 17.5   |
| 35 - 44                         | 46,923      | 13.6%     | 46,803   | 12.2%   | 53,799   | 13.2   |
| 45 - 54                         | 38,136      | 11.1%     | 40,122   | 10.5%   | 40,425   | 9.9    |
| 55 - 64                         | 23,995      | 7.0%      | 31,921   | 8.3%    | 33,040   | 8.1    |
| 65 - 74                         |             |           |          | 5.1%    |          |        |
|                                 | 12,096      | 3.5%      | 19,367   |         | 22,105   | 5.4    |
| 75 - 84                         | 5,750       | 1.7%      | 7,701    | 2.0%    | 9,956    | 2.4    |
| 85+                             | 1,948       | 0.6%      | 2,499    | 0.7%    | 2,731    | 0.7    |
|                                 | Census 2010 |           | 2019     |         | 2024     |        |
| Race and Ethnicity              | Number      | Percent   | Number   | Percent | Number   | Perce  |
| White Alone                     | 178,173     | 51.7%     | 185,860  | 48.6%   | 192,481  | 47.2   |
| Black Alone                     | 23,731      | 6.9%      | 29,720   | 7.8%    | 33,910   | 8.3    |
| American Indian Alone           | 6,738       | 2.0%      | 7,740    | 2.0%    | 8,384    | 2.1    |
| Asian Alone                     | 7,252       | 2.1%      | 9,190    | 2.4%    | 10,725   | 2.6    |
| Pacific Islander Alone          | 555         | 0.2%      | 628      | 0.2%    | 689      | 0.2    |
| Some Other Race Alone           | 113,653     | 33.0%     | 132,285  | 34.6%   | 142,826  | 35.0   |
|                                 | 14,521      | 4.2%      | 17,221   | 4.5%    | 18,915   | 4.6    |
| Two or More Races               | 1.,521      |           |          |         |          |        |
|                                 | 233,718     | 67.8%     | 267,214  | 69.8%   | 288,661  | 70.8   |

7740 W Indian School Rd, Phoenix, Arizona, 85033 Ring: 5 mile radius

Prepared by Esri Latitude: 33.49456

Source: U.S. Census Bureau, Census 2010 Summary File 1. Esri forecasts for 2019 and 2024.

November 01, 2019 November 01, 2019