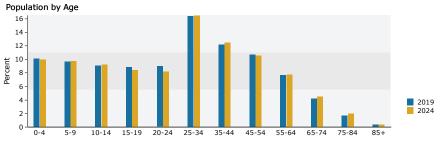

# Demographics | 1-Mile Radius

7740 W Indian School Rd, Phoenix, Arizona, 85033 Ring: 1 mile radius

Prepared by Esri Latitude: 33.49456 Longitude: -112.22714

| Summary                                                                                 | Cei          | nsus 2010                  |            | 2019          |                 | 20                  |  |
|-----------------------------------------------------------------------------------------|--------------|----------------------------|------------|---------------|-----------------|---------------------|--|
| Population                                                                              |              | 28,391                     |            | 30,503        |                 | 31,8                |  |
| Households                                                                              |              | 7,133                      |            | 7,524         |                 | 7,8                 |  |
| Families                                                                                |              | 5,988                      |            | 6,267         |                 | 6,4                 |  |
| Average Household Size                                                                  |              | 3.98                       |            | 4.05          |                 | 4                   |  |
| Owner Occupied Housing Units                                                            |              | 4,399                      |            | 4,500         |                 | 4,7                 |  |
| Renter Occupied Housing Units                                                           |              | 2,734                      |            | 3,024         |                 | 3,0                 |  |
| Median Age                                                                              |              | 25.3                       |            | 26.8          |                 | 2                   |  |
| Trends: 2019 - 2024 Annual Rate                                                         |              | Area                       |            | State         |                 | Natio               |  |
| Population                                                                              |              | 0.85%                      |            | 1.37%         |                 | 0.7                 |  |
| Households                                                                              |              | 0.76%                      |            | 1.36%         |                 | 0.7                 |  |
| Families                                                                                |              | 0.72%                      |            | 1.28%         |                 | 0.6                 |  |
| Owner HHs                                                                               |              | 1.07%                      |            | 1.69%         |                 | 0.92                |  |
| Median Household Income                                                                 |              | 2.38%                      |            | 2.59%         |                 | 2.70                |  |
|                                                                                         |              |                            | 20         | 19            | 20              | )24                 |  |
| Households by Income                                                                    |              |                            | Number     | Percent       | Number          | Perc                |  |
| <\$15,000                                                                               |              |                            | 864        | 11.5%         | 736             | 9.4                 |  |
| \$15,000 - \$24,999                                                                     |              |                            | 897        | 11.9%         | 794             | 10.2                |  |
| \$25,000 - \$34,999                                                                     |              |                            | 1,270      | 16.9%         | 1,155           | 14.8                |  |
| \$35,000 - \$49,999                                                                     |              |                            | 1,575      | 20.9%         | 1,575           | 20.                 |  |
| \$50,000 - \$74,999                                                                     |              |                            | 1,614      | 21.5%         | 1,797           | 23.                 |  |
| \$75,000 - \$99,999                                                                     |              |                            | 712        | 9.5%          | 912             | 11.7                |  |
| \$100,000 - \$149,999                                                                   |              |                            | 461        | 6.1%          | 651             | 8.                  |  |
| \$150,000 - \$199,999                                                                   |              |                            | 64         | 0.9%          | 100             | 1.                  |  |
| \$200,000+                                                                              |              |                            | 68         | 0.9%          | 94              | 1                   |  |
| 7/                                                                                      |              |                            |            |               |                 |                     |  |
| Median Household Income                                                                 |              |                            | \$40,536   |               | \$45,602        |                     |  |
| Average Household Income                                                                |              |                            | \$50,611   |               | \$58,315        |                     |  |
| Per Capita Income                                                                       |              |                            | \$12,382   |               | \$14,199        |                     |  |
| rei Capita Income                                                                       | Census 20    | 10                         |            | 19            |                 | 024                 |  |
| Population by Age                                                                       | Number       | Percent                    | Number     | Percent       | Number          | Perc                |  |
| 0 - 4                                                                                   | 3,038        | 10.7%                      | 3,089      | 10.1%         | 3,180           | 10.                 |  |
| 5 - 9                                                                                   | 3,060        | 10.8%                      | 2,949      | 9.7%          | 3,117           | 9.                  |  |
| 10 - 14                                                                                 | 2,999        | 10.6%                      | 2,776      | 9.1%          | 2,962           | 9.                  |  |
| 15 - 19                                                                                 | 2,796        | 9.8%                       | 2,701      | 8.9%          | 2,668           | 8.                  |  |
| 20 - 24                                                                                 | 2,164        | 7.6%                       | 2,730      | 9.0%          | 2,625           | 8.                  |  |
| 25 - 34                                                                                 | 4,228        | 14.9%                      | 4,999      | 16.4%         | 5,261           | 16.                 |  |
| 35 - 44                                                                                 | 3,961        | 14.0%                      | 3,722      | 12.2%         | 3,966           | 12.                 |  |
| 45 - 54                                                                                 | 2,975        | 10.5%                      | 3,276      | 10.7%         | 3,366           | 10.6                |  |
| 55 - 64                                                                                 | 1,780        | 6.3%                       | 2,334      | 7.7%          | 2,482           | 7.                  |  |
| 65 - 74                                                                                 | 946          | 3.3%                       |            | 4.2%          |                 | 4.                  |  |
| 75 - 84                                                                                 |              |                            | 1,290      |               | 1,431           |                     |  |
|                                                                                         | 365<br>78    | 1.3%                       | 526<br>109 | 1.7%          | 632<br>134      | 2.0                 |  |
| 85+                                                                                     |              | 0.3%                       |            | 0.4%          |                 |                     |  |
| Dans and Ethnisis.                                                                      |              | Census 2010 Number Percent |            | 2019          |                 | 2024<br>Number Perc |  |
| Race and Ethnicity                                                                      | Number       |                            | Number     | Percent       |                 |                     |  |
| White Alone                                                                             | 14,788       | 52.1%                      | 15,088     | 49.5%         | 15,426          | 48.                 |  |
| Black Alone                                                                             | 1,451        | 5.1%                       | 1,723      | 5.6%          | 1,899           | 6.0                 |  |
|                                                                                         | 471          | 1.7%                       | 516        | 1.7%          | 545             | 1.7                 |  |
| American Indian Alone                                                                   | 266          | 0.9%                       | 309        | 1.0%          | 342             | 1.                  |  |
| American Indian Alone<br>Asian Alone                                                    |              |                            | 34         | 0.1%          | 35              | 0.                  |  |
| American Indian Alone<br>Asian Alone<br>Pacific Islander Alone                          | 33           | 0.1%                       |            |               |                 |                     |  |
| American Indian Alone<br>Asian Alone<br>Pacific Islander Alone<br>Some Other Race Alone | 33<br>10,244 | 36.1%                      | 11,557     | 37.9%         | 12,226          |                     |  |
| American Indian Alone<br>Asian Alone<br>Pacific Islander Alone                          | 33           |                            |            | 37.9%<br>4.2% | 12,226<br>1,352 |                     |  |
| American Indian Alone<br>Asian Alone<br>Pacific Islander Alone<br>Some Other Race Alone | 33<br>10,244 | 36.1%                      | 11,557     |               |                 | 38.4<br>4.2<br>80.2 |  |