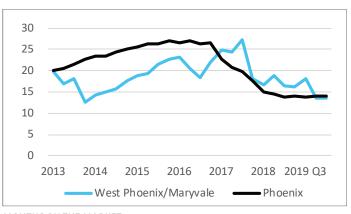

#### West Phoenix/Maryvale Retail Submarket | Area Overview

While many of the submarket's primary indicators are below average for Metro Phoenix compared to previous quarters, the West Phoenix/Maryvale submarket's retail sector is improving. Vacancy rates have inched upwards from a low of 3.5% at the end of 2018 to 5.4% in third quarter of 2019. Construction activity in the area has been modest with a spike of 35,000 square feet of retail space delivered in Q3 2018. The forecast estimates deliveries to begin a steady rise in the second

half of 2020 and continue upward for several more years. Absorption fell into negative territory in the first two quarters of 2019 but currently stands at a positive 37,927 sf. Investment sales have declined but price per square foot continues to climb steadily from the trough of 2011 through 2013, currently hitting \$148 psf compared to the Metro Phoenix average of \$188 psf. Notable sales in the third quarter include 5120 W. Indian School Road that traded in July for \$2.5 million (\$249 psf) with a pawn shop tenant, 2626 W. Indian School Road, a cannabis dispensary that sold for \$1.9 million (\$237 psf) in October, and a \$1.5 million deal (\$413 psf) at 3935 N. 67th Avenue, also in July.

VACANCY RATE

ABSORPTION & DELIVERIES (SF)

MONTHS ON THE MARKET