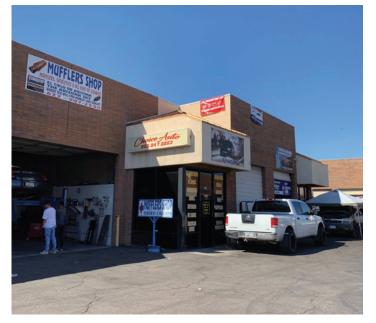

# Westridge Auto Plaza

#### **Opportunity**

Westridge Auto Plaza includes 12,246 square feet built in 1988. The property is fully occupied and enjoys a daytime population of 145,244 and 195,169 total population within three miles. All leases include future rent increases. Located approximately 2 miles from both Loop 101 and Interstate 10.