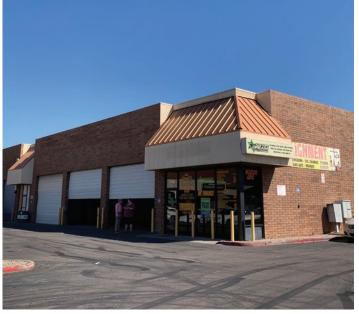

# Westridge Auto Plaza

#### **Opportunity**

Westridge Auto Plaza includes 12,246 square feet built in 1988. The property is fully occupied and enjoys a daytime population of 145,244 and 195,169 total population within three miles. All leases include future rent increases. Located approximately 2 miles from both Loop 101 and Interstate 10.