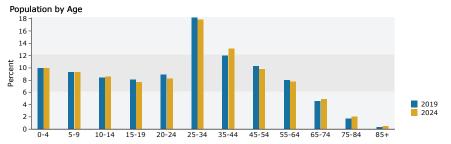

# Demographics | 5-Mile Radius

7740 W Indian School Rd, Phoenix, Arizona, 85033 Ring: 5 mile radius

Prepared by Esri Latitude: 33.49456

| Summary                         | Cei         | 1sus 2010 |          | 2019    |          | 202    |
|---------------------------------|-------------|-----------|----------|---------|----------|--------|
| Population                      |             | 344,623   |          | 382,644 |          | 407,93 |
| Households                      |             | 98,593    |          | 108,277 |          | 115,29 |
| Families                        |             | 75,332    |          | 81,548  |          | 86,43  |
| Average Household Size          |             | 3.49      |          | 3.52    |          | 3.5    |
| Owner Occupied Housing Units    |             | 52,596    |          | 56,531  |          | 61,13  |
| Renter Occupied Housing Units   |             | 45,997    |          | 51,746  |          | 54,16  |
| Median Age                      |             | 26.7      |          | 28.3    |          | 29     |
| Trends: 2019 - 2024 Annual Rate |             | Area      |          | State   |          | Nation |
| Population                      |             | 1.29%     |          | 1.37%   |          | 0.77   |
| Households                      |             | 1.26%     |          | 1.36%   |          | 0.75   |
| Families                        |             | 1.17%     |          | 1.28%   |          | 0.68   |
| Owner HHs                       |             | 1.58%     |          | 1.69%   |          | 0.92   |
| Median Household Income         |             | 3.01%     |          | 2.59%   |          | 2.70   |
| Treatan Troadenoia Income       |             | 5.0170    | 20       | 19      | 20       | 24     |
| Households by Income            |             |           | Number   | Percent | Number   | Perce  |
| <\$15,000                       |             |           | 14,621   | 13.5%   | 12,766   | 11.1   |
| \$15,000 - \$24,999             |             |           | 13,796   | 12.7%   | 12,498   | 10.8   |
| \$25,000 - \$24,999             |             |           | 13,828   | 12.8%   | 12,498   | 11.2   |
|                                 |             |           |          | 17.3%   |          | 16.7   |
| \$35,000 - \$49,999             |             |           | 18,773   | 20.0%   | 19,237   | 20.9   |
| \$50,000 - \$74,999             |             |           | 21,669   |         | 24,152   |        |
| \$75,000 - \$99,999             |             |           | 12,032   | 11.1%   | 14,849   | 12.9   |
| \$100,000 - \$149,999           |             |           | 9,964    | 9.2%    | 13,397   | 11.6   |
| \$150,000 - \$199,999           |             |           | 2,346    | 2.2%    | 3,703    | 3.2    |
| \$200,000+                      |             |           | 1,245    | 1.1%    | 1,821    | 1.6    |
| Median Household Income         |             |           | \$43,254 |         | \$50,179 |        |
| Average Household Income        |             |           | \$55,604 |         | \$64,659 |        |
| Per Capita Income               |             |           | \$15,726 |         | \$18,265 |        |
|                                 | Census 20   | 010       | 20       | 19      |          | 24     |
| Population by Age               | Number      | Percent   | Number   | Percent | Number   | Perce  |
| 0 - 4                           | 35,702      | 10.4%     | 37,245   | 9.7%    | 39,743   | 9.7    |
| 5 - 9                           | 34,365      | 10.0%     | 34,634   | 9.1%    | 36,959   | 9.1    |
| 10 - 14                         | 32,299      | 9.4%      | 31,855   | 8.3%    | 34,277   | 8.4    |
| 15 - 19                         | 31,902      | 9.3%      | 30,415   | 7.9%    | 31,037   | 7.6    |
| 20 - 24                         | 28,760      | 8.3%      | 32,782   | 8.6%    | 32,308   | 7.9    |
| 25 - 34                         | 52,745      | 15.3%     | 67,299   | 17.6%   | 71,549   | 17.5   |
| 35 - 44                         | 46,923      | 13.6%     | 46,803   | 12.2%   | 53,799   | 13.2   |
| 45 - 54                         | 38,136      | 11.1%     | 40,122   | 10.5%   | 40,425   | 9.9    |
| 55 - 64                         | 23,995      | 7.0%      | 31,921   | 8.3%    | 33,040   | 8.1    |
| 65 - 74                         |             |           |          | 5.1%    |          |        |
|                                 | 12,096      | 3.5%      | 19,367   |         | 22,105   | 5.4    |
| 75 - 84                         | 5,750       | 1.7%      | 7,701    | 2.0%    | 9,956    | 2.4    |
| 85+                             | 1,948       | 0.6%      | 2,499    | 0.7%    | 2,731    | 0.7    |
|                                 | Census 2010 |           | 2019     |         | 2024     |        |
| Race and Ethnicity              | Number      | Percent   | Number   | Percent | Number   | Perce  |
| White Alone                     | 178,173     | 51.7%     | 185,860  | 48.6%   | 192,481  | 47.2   |
| Black Alone                     | 23,731      | 6.9%      | 29,720   | 7.8%    | 33,910   | 8.3    |
| American Indian Alone           | 6,738       | 2.0%      | 7,740    | 2.0%    | 8,384    | 2.1    |
| Asian Alone                     | 7,252       | 2.1%      | 9,190    | 2.4%    | 10,725   | 2.6    |
| Pacific Islander Alone          | 555         | 0.2%      | 628      | 0.2%    | 689      | 0.2    |
| Some Other Race Alone           | 113,653     | 33.0%     | 132,285  | 34.6%   | 142,826  | 35.0   |
|                                 | 14,521      | 4.2%      | 17,221   | 4.5%    | 18,915   | 4.6    |
| Two or More Races               | 1.,521      |           |          |         |          |        |
|                                 | 233,718     | 67.8%     | 267,214  | 69.8%   | 288,661  | 70.8   |