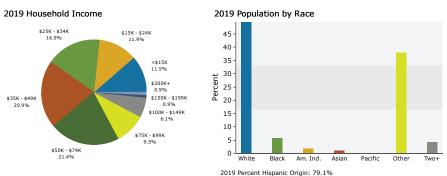

# Demographics | 1-Mile Radius

7740 W Indian School Rd, Phoenix, Arizona, 85033 Ring: 1 mile radius

Prepared by Esri Latitude: 33.49456 Longitude: -112.22714

| Summary                                                                                 | Cei          | nsus 2010                  |            | 2019          |                 | 20                  |  |
|-----------------------------------------------------------------------------------------|--------------|----------------------------|------------|---------------|-----------------|---------------------|--|
| Population                                                                              |              | 28,391                     |            | 30,503        |                 | 31,8                |  |
| Households                                                                              |              | 7,133                      |            | 7,524         |                 | 7,8                 |  |
| Families                                                                                |              | 5,988                      |            | 6,267         |                 | 6,4                 |  |
| Average Household Size                                                                  |              | 3.98                       |            | 4.05          |                 | 4                   |  |
| Owner Occupied Housing Units                                                            |              | 4,399                      |            | 4,500         |                 | 4,7                 |  |
| Renter Occupied Housing Units                                                           |              | 2,734                      |            | 3,024         |                 | 3,0                 |  |
| Median Age                                                                              |              | 25.3                       |            | 26.8          |                 | 2                   |  |
| Trends: 2019 - 2024 Annual Rate                                                         |              | Area                       |            | State         |                 | Natio               |  |
| Population                                                                              |              | 0.85%                      |            | 1.37%         |                 | 0.7                 |  |
| Households                                                                              |              | 0.76%                      |            | 1.36%         |                 | 0.7                 |  |
| Families                                                                                |              | 0.72%                      |            | 1.28%         |                 | 0.6                 |  |
| Owner HHs                                                                               |              | 1.07%                      |            | 1.69%         |                 | 0.92                |  |
| Median Household Income                                                                 |              | 2.38%                      |            | 2.59%         |                 | 2.70                |  |
|                                                                                         |              |                            | 20         | 19            | 20              | )24                 |  |
| Households by Income                                                                    |              |                            | Number     | Percent       | Number          | Perc                |  |
| <\$15,000                                                                               |              |                            | 864        | 11.5%         | 736             | 9.4                 |  |
| \$15,000 - \$24,999                                                                     |              |                            | 897        | 11.9%         | 794             | 10.2                |  |
| \$25,000 - \$34,999                                                                     |              |                            | 1,270      | 16.9%         | 1,155           | 14.8                |  |
| \$35,000 - \$49,999                                                                     |              |                            | 1,575      | 20.9%         | 1,575           | 20.                 |  |
| \$50,000 - \$74,999                                                                     |              |                            | 1,614      | 21.5%         | 1,797           | 23.                 |  |
| \$75,000 - \$99,999                                                                     |              |                            | 712        | 9.5%          | 912             | 11.7                |  |
| \$100,000 - \$149,999                                                                   |              |                            | 461        | 6.1%          | 651             | 8.                  |  |
| \$150,000 - \$199,999                                                                   |              |                            | 64         | 0.9%          | 100             | 1.                  |  |
| \$200,000+                                                                              |              |                            | 68         | 0.9%          | 94              | 1                   |  |
| 7/                                                                                      |              |                            |            |               |                 |                     |  |
| Median Household Income                                                                 |              |                            | \$40,536   |               | \$45,602        |                     |  |
| Average Household Income                                                                |              |                            | \$50,611   |               | \$58,315        |                     |  |
| Per Capita Income                                                                       |              |                            | \$12,382   |               | \$14,199        |                     |  |
| rei Capita Income                                                                       | Census 20    | 10                         |            | 19            |                 | 024                 |  |
| Population by Age                                                                       | Number       | Percent                    | Number     | Percent       | Number          | Perc                |  |
| 0 - 4                                                                                   | 3,038        | 10.7%                      | 3,089      | 10.1%         | 3,180           | 10.                 |  |
| 5 - 9                                                                                   | 3,060        | 10.8%                      | 2,949      | 9.7%          | 3,117           | 9.                  |  |
| 10 - 14                                                                                 | 2,999        | 10.6%                      | 2,776      | 9.1%          | 2,962           | 9.                  |  |
| 15 - 19                                                                                 | 2,796        | 9.8%                       | 2,701      | 8.9%          | 2,668           | 8.                  |  |
| 20 - 24                                                                                 | 2,164        | 7.6%                       | 2,730      | 9.0%          | 2,625           | 8.                  |  |
| 25 - 34                                                                                 | 4,228        | 14.9%                      | 4,999      | 16.4%         | 5,261           | 16.                 |  |
| 35 - 44                                                                                 | 3,961        | 14.0%                      | 3,722      | 12.2%         | 3,966           | 12.                 |  |
| 45 - 54                                                                                 | 2,975        | 10.5%                      | 3,276      | 10.7%         | 3,366           | 10.6                |  |
| 55 - 64                                                                                 | 1,780        | 6.3%                       | 2,334      | 7.7%          | 2,482           | 7.                  |  |
| 65 - 74                                                                                 | 946          | 3.3%                       |            | 4.2%          |                 | 4.                  |  |
| 75 - 84                                                                                 |              |                            | 1,290      |               | 1,431           |                     |  |
|                                                                                         | 365<br>78    | 1.3%                       | 526<br>109 | 1.7%          | 632<br>134      | 2.0                 |  |
| 85+                                                                                     |              | 0.3%                       |            | 0.4%          |                 |                     |  |
| Dans and Ethnisis.                                                                      |              | Census 2010 Number Percent |            | 2019          |                 | 2024<br>Number Perc |  |
| Race and Ethnicity                                                                      | Number       |                            | Number     | Percent       |                 |                     |  |
| White Alone                                                                             | 14,788       | 52.1%                      | 15,088     | 49.5%         | 15,426          | 48.                 |  |
| Black Alone                                                                             | 1,451        | 5.1%                       | 1,723      | 5.6%          | 1,899           | 6.0                 |  |
|                                                                                         | 471          | 1.7%                       | 516        | 1.7%          | 545             | 1.7                 |  |
| American Indian Alone                                                                   | 266          | 0.9%                       | 309        | 1.0%          | 342             | 1.                  |  |
| American Indian Alone<br>Asian Alone                                                    |              |                            | 34         | 0.1%          | 35              | 0.                  |  |
| American Indian Alone<br>Asian Alone<br>Pacific Islander Alone                          | 33           | 0.1%                       |            |               |                 |                     |  |
| American Indian Alone<br>Asian Alone<br>Pacific Islander Alone<br>Some Other Race Alone | 33<br>10,244 | 36.1%                      | 11,557     | 37.9%         | 12,226          |                     |  |
| American Indian Alone<br>Asian Alone<br>Pacific Islander Alone                          | 33           |                            |            | 37.9%<br>4.2% | 12,226<br>1,352 |                     |  |
| American Indian Alone<br>Asian Alone<br>Pacific Islander Alone<br>Some Other Race Alone | 33<br>10,244 | 36.1%                      | 11,557     |               |                 | 38.4<br>4.2<br>80.2 |  |