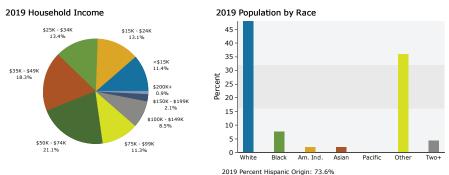

# Demographics | 1-Mile Radius

7740 W Indian School Rd, Phoenix, Arizona, 85033 Ring: 1 mile radius

Prepared by Esri Latitude: 33.49456 Longitude: -112.22714

| Summary                                                                                 | Cei          | nsus 2010                  |            | 2019          |                 | 20                  |  |
|-----------------------------------------------------------------------------------------|--------------|----------------------------|------------|---------------|-----------------|---------------------|--|
| Population                                                                              |              | 28,391                     |            | 30,503        |                 | 31,8                |  |
| Households                                                                              |              | 7,133                      |            | 7,524         |                 | 7,8                 |  |
| Families                                                                                |              | 5,988                      |            | 6,267         |                 | 6,4                 |  |
| Average Household Size                                                                  |              | 3.98                       |            | 4.05          |                 | 4                   |  |
| Owner Occupied Housing Units                                                            |              | 4,399                      |            | 4,500         |                 | 4,7                 |  |
| Renter Occupied Housing Units                                                           |              | 2,734                      |            | 3,024         |                 | 3,0                 |  |
| Median Age                                                                              |              | 25.3                       |            | 26.8          |                 | 2                   |  |
| Trends: 2019 - 2024 Annual Rate                                                         |              | Area                       |            | State         |                 | Natio               |  |
| Population                                                                              |              | 0.85%                      |            | 1.37%         |                 | 0.7                 |  |
| Households                                                                              |              | 0.76%                      |            | 1.36%         |                 | 0.7                 |  |
| Families                                                                                |              | 0.72%                      |            | 1.28%         |                 | 0.6                 |  |
| Owner HHs                                                                               |              | 1.07%                      |            | 1.69%         |                 | 0.92                |  |
| Median Household Income                                                                 |              | 2.38%                      |            | 2.59%         |                 | 2.70                |  |
|                                                                                         |              |                            | 20         | 19            | 20              | )24                 |  |
| Households by Income                                                                    |              |                            | Number     | Percent       | Number          | Perc                |  |
| <\$15,000                                                                               |              |                            | 864        | 11.5%         | 736             | 9.4                 |  |
| \$15,000 - \$24,999                                                                     |              |                            | 897        | 11.9%         | 794             | 10.2                |  |
| \$25,000 - \$34,999                                                                     |              |                            | 1,270      | 16.9%         | 1,155           | 14.8                |  |
| \$35,000 - \$49,999                                                                     |              |                            | 1,575      | 20.9%         | 1,575           | 20.                 |  |
| \$50,000 - \$74,999                                                                     |              |                            | 1,614      | 21.5%         | 1,797           | 23.                 |  |
| \$75,000 - \$99,999                                                                     |              |                            | 712        | 9.5%          | 912             | 11.7                |  |
| \$100,000 - \$149,999                                                                   |              |                            | 461        | 6.1%          | 651             | 8.                  |  |
| \$150,000 - \$199,999                                                                   |              |                            | 64         | 0.9%          | 100             | 1.                  |  |
| \$200,000+                                                                              |              |                            | 68         | 0.9%          | 94              | 1                   |  |
| 7/                                                                                      |              |                            |            |               |                 |                     |  |
| Median Household Income                                                                 |              |                            | \$40,536   |               | \$45,602        |                     |  |
| Average Household Income                                                                |              |                            | \$50,611   |               | \$58,315        |                     |  |
| Per Capita Income                                                                       |              |                            | \$12,382   |               | \$14,199        |                     |  |
| rei Capita Income                                                                       | Census 20    | 10                         |            | 19            |                 | 024                 |  |
| Population by Age                                                                       | Number       | Percent                    | Number     | Percent       | Number          | Perc                |  |
| 0 - 4                                                                                   | 3,038        | 10.7%                      | 3,089      | 10.1%         | 3,180           | 10.                 |  |
| 5 - 9                                                                                   | 3,060        | 10.8%                      | 2,949      | 9.7%          | 3,117           | 9.                  |  |
| 10 - 14                                                                                 | 2,999        | 10.6%                      | 2,776      | 9.1%          | 2,962           | 9.                  |  |
| 15 - 19                                                                                 | 2,796        | 9.8%                       | 2,701      | 8.9%          | 2,668           | 8.                  |  |
| 20 - 24                                                                                 | 2,164        | 7.6%                       | 2,730      | 9.0%          | 2,625           | 8.                  |  |
| 25 - 34                                                                                 | 4,228        | 14.9%                      | 4,999      | 16.4%         | 5,261           | 16.                 |  |
| 35 - 44                                                                                 | 3,961        | 14.0%                      | 3,722      | 12.2%         | 3,966           | 12.                 |  |
| 45 - 54                                                                                 | 2,975        | 10.5%                      | 3,276      | 10.7%         | 3,366           | 10.6                |  |
| 55 - 64                                                                                 | 1,780        | 6.3%                       | 2,334      | 7.7%          | 2,482           | 7.                  |  |
| 65 - 74                                                                                 | 946          | 3.3%                       |            | 4.2%          |                 | 4.                  |  |
| 75 - 84                                                                                 |              |                            | 1,290      |               | 1,431           |                     |  |
|                                                                                         | 365<br>78    | 1.3%                       | 526<br>109 | 1.7%          | 632<br>134      | 2.0                 |  |
| 85+                                                                                     |              | 0.3%                       |            | 0.4%          |                 |                     |  |
| Dans and Ethnisis.                                                                      |              | Census 2010 Number Percent |            | 2019          |                 | 2024<br>Number Perc |  |
| Race and Ethnicity                                                                      | Number       |                            | Number     | Percent       |                 |                     |  |
| White Alone                                                                             | 14,788       | 52.1%                      | 15,088     | 49.5%         | 15,426          | 48.                 |  |
| Black Alone                                                                             | 1,451        | 5.1%                       | 1,723      | 5.6%          | 1,899           | 6.0                 |  |
|                                                                                         | 471          | 1.7%                       | 516        | 1.7%          | 545             | 1.7                 |  |
| American Indian Alone                                                                   | 266          | 0.9%                       | 309        | 1.0%          | 342             | 1.                  |  |
| American Indian Alone<br>Asian Alone                                                    |              |                            | 34         | 0.1%          | 35              | 0.                  |  |
| American Indian Alone<br>Asian Alone<br>Pacific Islander Alone                          | 33           | 0.1%                       |            |               |                 |                     |  |
| American Indian Alone<br>Asian Alone<br>Pacific Islander Alone<br>Some Other Race Alone | 33<br>10,244 | 36.1%                      | 11,557     | 37.9%         | 12,226          |                     |  |
| American Indian Alone<br>Asian Alone<br>Pacific Islander Alone                          | 33           |                            |            | 37.9%<br>4.2% | 12,226<br>1,352 |                     |  |
| American Indian Alone<br>Asian Alone<br>Pacific Islander Alone<br>Some Other Race Alone | 33<br>10,244 | 36.1%                      | 11,557     |               |                 | 38.4<br>4.2<br>80.2 |  |

Prepared by Esri

Source: U.S. Census Bureau, Census 2010 Summary File 1. Esri forecasts for 2019 and 2024.

November 01, 2019 November 01, 2019