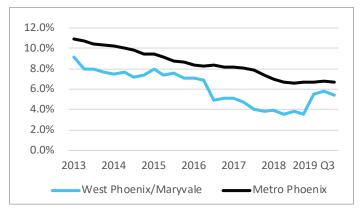

#### West Phoenix/Maryvale Retail Submarket | Area Overview

While many of the submarket's primary indicators are below average for Metro Phoenix compared to previous quarters, the West Phoenix/Maryvale submarket's retail sector is improving. Vacancy rates have inched upwards from a low of 3.5% at the end of 2018 to 5.4% in third quarter of 2019. Construction activity in the area has been modest with a spike of 35,000 square feet of retail space delivered in Q3 2018. The forecast estimates deliveries to begin a steady rise in the second

VACANCY RATE

ABSORPTION & DELIVERIES (SF)

MONTHS ON THE MARKET