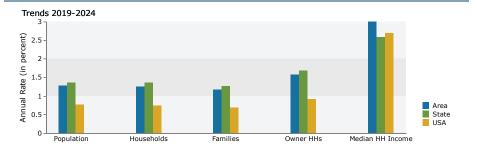

# Demographics | 1-Mile Radius

7740 W Indian School Rd, Phoenix, Arizona, 85033 Ring: 1 mile radius

Prepared by Esri Latitude: 33.49456 Longitude: -112.22714

| Summary                                                                                 | Cei          | nsus 2010                  |            | 2019          |                 | 20                  |  |
|-----------------------------------------------------------------------------------------|--------------|----------------------------|------------|---------------|-----------------|---------------------|--|
| Population                                                                              |              | 28,391                     |            | 30,503        |                 | 31,8                |  |
| Households                                                                              |              | 7,133                      |            | 7,524         |                 | 7,8                 |  |
| Families                                                                                |              | 5,988                      |            | 6,267         |                 | 6,4                 |  |
| Average Household Size                                                                  |              | 3.98                       |            | 4.05          |                 | 4                   |  |
| Owner Occupied Housing Units                                                            |              | 4,399                      |            | 4,500         |                 | 4,7                 |  |
| Renter Occupied Housing Units                                                           |              | 2,734                      |            | 3,024         |                 | 3,0                 |  |
| Median Age                                                                              |              | 25.3                       |            | 26.8          |                 | 2                   |  |
| Trends: 2019 - 2024 Annual Rate                                                         |              | Area                       |            | State         |                 | Natio               |  |
| Population                                                                              |              | 0.85%                      |            | 1.37%         |                 | 0.7                 |  |
| Households                                                                              |              | 0.76%                      |            | 1.36%         |                 | 0.7                 |  |
| Families                                                                                |              | 0.72%                      |            | 1.28%         |                 | 0.6                 |  |
| Owner HHs                                                                               |              | 1.07%                      |            | 1.69%         |                 | 0.92                |  |
| Median Household Income                                                                 |              | 2.38%                      |            | 2.59%         |                 | 2.70                |  |
|                                                                                         |              |                            | 20         | 19            | 20              | )24                 |  |
| Households by Income                                                                    |              |                            | Number     | Percent       | Number          | Perc                |  |
| <\$15,000                                                                               |              |                            | 864        | 11.5%         | 736             | 9.4                 |  |
| \$15,000 - \$24,999                                                                     |              |                            | 897        | 11.9%         | 794             | 10.2                |  |
| \$25,000 - \$34,999                                                                     |              |                            | 1,270      | 16.9%         | 1,155           | 14.8                |  |
| \$35,000 - \$49,999                                                                     |              |                            | 1,575      | 20.9%         | 1,575           | 20.                 |  |
| \$50,000 - \$74,999                                                                     |              |                            | 1,614      | 21.5%         | 1,797           | 23.                 |  |
| \$75,000 - \$99,999                                                                     |              |                            | 712        | 9.5%          | 912             | 11.7                |  |
| \$100,000 - \$149,999                                                                   |              |                            | 461        | 6.1%          | 651             | 8.                  |  |
| \$150,000 - \$199,999                                                                   |              |                            | 64         | 0.9%          | 100             | 1.                  |  |
| \$200,000+                                                                              |              |                            | 68         | 0.9%          | 94              | 1                   |  |
| 7/                                                                                      |              |                            |            |               |                 |                     |  |
| Median Household Income                                                                 |              |                            | \$40,536   |               | \$45,602        |                     |  |
| Average Household Income                                                                |              |                            | \$50,611   |               | \$58,315        |                     |  |
| Per Capita Income                                                                       |              |                            | \$12,382   |               | \$14,199        |                     |  |
| rei Capita Income                                                                       | Census 20    | 10                         |            | 19            |                 | 024                 |  |
| Population by Age                                                                       | Number       | Percent                    | Number     | Percent       | Number          | Perc                |  |
| 0 - 4                                                                                   | 3,038        | 10.7%                      | 3,089      | 10.1%         | 3,180           | 10.                 |  |
| 5 - 9                                                                                   | 3,060        | 10.8%                      | 2,949      | 9.7%          | 3,117           | 9.                  |  |
| 10 - 14                                                                                 | 2,999        | 10.6%                      | 2,776      | 9.1%          | 2,962           | 9.                  |  |
| 15 - 19                                                                                 | 2,796        | 9.8%                       | 2,701      | 8.9%          | 2,668           | 8.                  |  |
| 20 - 24                                                                                 | 2,164        | 7.6%                       | 2,730      | 9.0%          | 2,625           | 8.                  |  |
| 25 - 34                                                                                 | 4,228        | 14.9%                      | 4,999      | 16.4%         | 5,261           | 16.                 |  |
| 35 - 44                                                                                 | 3,961        | 14.0%                      | 3,722      | 12.2%         | 3,966           | 12.                 |  |
| 45 - 54                                                                                 | 2,975        | 10.5%                      | 3,276      | 10.7%         | 3,366           | 10.6                |  |
| 55 - 64                                                                                 | 1,780        | 6.3%                       | 2,334      | 7.7%          | 2,482           | 7.                  |  |
| 65 - 74                                                                                 | 946          | 3.3%                       |            | 4.2%          |                 | 4.                  |  |
| 75 - 84                                                                                 |              |                            | 1,290      |               | 1,431           |                     |  |
|                                                                                         | 365<br>78    | 1.3%                       | 526<br>109 | 1.7%          | 632<br>134      | 2.0                 |  |
| 85+                                                                                     |              | 0.3%                       |            | 0.4%          |                 |                     |  |
| Dans and Ethnisis.                                                                      |              | Census 2010 Number Percent |            | 2019          |                 | 2024<br>Number Perc |  |
| Race and Ethnicity                                                                      | Number       |                            | Number     | Percent       |                 |                     |  |
| White Alone                                                                             | 14,788       | 52.1%                      | 15,088     | 49.5%         | 15,426          | 48.                 |  |
| Black Alone                                                                             | 1,451        | 5.1%                       | 1,723      | 5.6%          | 1,899           | 6.0                 |  |
|                                                                                         | 471          | 1.7%                       | 516        | 1.7%          | 545             | 1.7                 |  |
| American Indian Alone                                                                   | 266          | 0.9%                       | 309        | 1.0%          | 342             | 1.                  |  |
| American Indian Alone<br>Asian Alone                                                    |              |                            | 34         | 0.1%          | 35              | 0.                  |  |
| American Indian Alone<br>Asian Alone<br>Pacific Islander Alone                          | 33           | 0.1%                       |            |               |                 |                     |  |
| American Indian Alone<br>Asian Alone<br>Pacific Islander Alone<br>Some Other Race Alone | 33<br>10,244 | 36.1%                      | 11,557     | 37.9%         | 12,226          |                     |  |
| American Indian Alone<br>Asian Alone<br>Pacific Islander Alone                          | 33           |                            |            | 37.9%<br>4.2% | 12,226<br>1,352 |                     |  |
| American Indian Alone<br>Asian Alone<br>Pacific Islander Alone<br>Some Other Race Alone | 33<br>10,244 | 36.1%                      | 11,557     |               |                 | 38.4<br>4.2<br>80.2 |  |

Prepared by Esri

Source: U.S. Census Bureau, Census 2010 Summary File 1. Esri forecasts for 2019 and 2024.

November 01, 2019 November 01, 2019