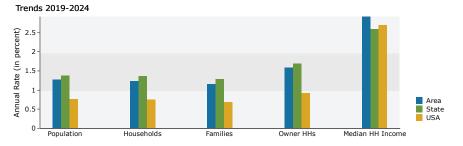

# Demographics | 3-Mile Radius

7740 W Indian School Rd, Phoenix, Arizona, 85033 Ring: 3 mile radius

Prepared by Esri Latitude: 33.49456

| Summary                                                                                                                                                                                          | Cer                                                                                                                                      | ısus 2010                                                                                                 |                                                                                                                                     | 2019                                                                                                      |                                                                                                                                      | 202                                                                                                                                                        |
|--------------------------------------------------------------------------------------------------------------------------------------------------------------------------------------------------|------------------------------------------------------------------------------------------------------------------------------------------|-----------------------------------------------------------------------------------------------------------|-------------------------------------------------------------------------------------------------------------------------------------|-----------------------------------------------------------------------------------------------------------|--------------------------------------------------------------------------------------------------------------------------------------|------------------------------------------------------------------------------------------------------------------------------------------------------------|
| Population                                                                                                                                                                                       |                                                                                                                                          | 175,421                                                                                                   |                                                                                                                                     | 195,169                                                                                                   |                                                                                                                                      | 207,84                                                                                                                                                     |
| Households                                                                                                                                                                                       |                                                                                                                                          | 47,968                                                                                                    |                                                                                                                                     | 52,934                                                                                                    |                                                                                                                                      | 56,25                                                                                                                                                      |
| Families                                                                                                                                                                                         |                                                                                                                                          | 37,907                                                                                                    |                                                                                                                                     | 41,177                                                                                                    |                                                                                                                                      | 43,59                                                                                                                                                      |
| Average Household Size                                                                                                                                                                           |                                                                                                                                          | 3.65                                                                                                      |                                                                                                                                     | 3.68                                                                                                      |                                                                                                                                      | 3.6                                                                                                                                                        |
| Owner Occupied Housing Units                                                                                                                                                                     |                                                                                                                                          | 25,506                                                                                                    |                                                                                                                                     | 27,509                                                                                                    |                                                                                                                                      | 29,74                                                                                                                                                      |
| Renter Occupied Housing Units                                                                                                                                                                    |                                                                                                                                          | 22,462                                                                                                    |                                                                                                                                     | 25,425                                                                                                    |                                                                                                                                      | 26,51                                                                                                                                                      |
| Median Age                                                                                                                                                                                       |                                                                                                                                          | 25.8                                                                                                      |                                                                                                                                     | 27.6                                                                                                      |                                                                                                                                      | 28.                                                                                                                                                        |
| Trends: 2019 - 2024 Annual Rate                                                                                                                                                                  |                                                                                                                                          | Area                                                                                                      |                                                                                                                                     | State                                                                                                     |                                                                                                                                      | Nation                                                                                                                                                     |
| Population                                                                                                                                                                                       |                                                                                                                                          | 1.27%                                                                                                     |                                                                                                                                     | 1.37%                                                                                                     |                                                                                                                                      | 0.77                                                                                                                                                       |
| Households                                                                                                                                                                                       |                                                                                                                                          | 1.23%                                                                                                     |                                                                                                                                     | 1.36%                                                                                                     |                                                                                                                                      | 0.75                                                                                                                                                       |
| Families                                                                                                                                                                                         |                                                                                                                                          | 1.15%                                                                                                     |                                                                                                                                     | 1.28%                                                                                                     |                                                                                                                                      | 0.68                                                                                                                                                       |
| Owner HHs                                                                                                                                                                                        |                                                                                                                                          | 1.58%                                                                                                     |                                                                                                                                     | 1.69%                                                                                                     |                                                                                                                                      | 0.92                                                                                                                                                       |
| Median Household Income                                                                                                                                                                          |                                                                                                                                          | 2.92%                                                                                                     |                                                                                                                                     | 2.59%                                                                                                     |                                                                                                                                      | 2.70                                                                                                                                                       |
|                                                                                                                                                                                                  |                                                                                                                                          |                                                                                                           | 20                                                                                                                                  | 19                                                                                                        | 20                                                                                                                                   | 24                                                                                                                                                         |
| Households by Income                                                                                                                                                                             |                                                                                                                                          |                                                                                                           | Number                                                                                                                              | Percent                                                                                                   | Number                                                                                                                               | Perce                                                                                                                                                      |
| <\$15,000                                                                                                                                                                                        |                                                                                                                                          |                                                                                                           | 6,029                                                                                                                               | 11.4%                                                                                                     | 5,213                                                                                                                                | 9.3                                                                                                                                                        |
| \$15,000 - \$24,999                                                                                                                                                                              |                                                                                                                                          |                                                                                                           | 6,954                                                                                                                               | 13.1%                                                                                                     | 6,224                                                                                                                                | 11.1                                                                                                                                                       |
| \$25,000 - \$34,999                                                                                                                                                                              |                                                                                                                                          |                                                                                                           | 7,080                                                                                                                               | 13.4%                                                                                                     | 6,515                                                                                                                                | 11.6                                                                                                                                                       |
| \$35,000 - \$49,999                                                                                                                                                                              |                                                                                                                                          |                                                                                                           | 9,681                                                                                                                               | 18.3%                                                                                                     | 9,824                                                                                                                                | 17.5                                                                                                                                                       |
| \$50,000 - \$74,999                                                                                                                                                                              |                                                                                                                                          |                                                                                                           | 11,158                                                                                                                              | 21.1%                                                                                                     | 12,427                                                                                                                               | 22.1                                                                                                                                                       |
| \$75,000 - \$99,999                                                                                                                                                                              |                                                                                                                                          |                                                                                                           | 5,970                                                                                                                               | 11.3%                                                                                                     | 7,474                                                                                                                                | 13.3                                                                                                                                                       |
| \$100,000 - \$149,999                                                                                                                                                                            |                                                                                                                                          |                                                                                                           | 4,492                                                                                                                               | 8.5%                                                                                                      | 6,129                                                                                                                                | 10.9                                                                                                                                                       |
| \$150,000 - \$199,999                                                                                                                                                                            |                                                                                                                                          |                                                                                                           | 1,105                                                                                                                               | 2.1%                                                                                                      | 1,789                                                                                                                                | 3.2                                                                                                                                                        |
| \$200,000+                                                                                                                                                                                       |                                                                                                                                          |                                                                                                           | 465                                                                                                                                 | 0.9%                                                                                                      | 665                                                                                                                                  | 1.2                                                                                                                                                        |
|                                                                                                                                                                                                  |                                                                                                                                          |                                                                                                           |                                                                                                                                     |                                                                                                           |                                                                                                                                      |                                                                                                                                                            |
| Median Household Income                                                                                                                                                                          |                                                                                                                                          |                                                                                                           | \$43,680                                                                                                                            |                                                                                                           | \$50,444                                                                                                                             |                                                                                                                                                            |
| Average Household Income                                                                                                                                                                         |                                                                                                                                          |                                                                                                           | \$55,077                                                                                                                            |                                                                                                           | \$63,884                                                                                                                             |                                                                                                                                                            |
| Per Capita Income                                                                                                                                                                                |                                                                                                                                          |                                                                                                           | \$14,987                                                                                                                            |                                                                                                           | \$17,349                                                                                                                             |                                                                                                                                                            |
|                                                                                                                                                                                                  | Census 20                                                                                                                                | 10                                                                                                        | 20                                                                                                                                  | 19                                                                                                        | 20                                                                                                                                   | 24                                                                                                                                                         |
| Population by Age                                                                                                                                                                                | Number                                                                                                                                   | Percent                                                                                                   | Number                                                                                                                              | Percent                                                                                                   | Number                                                                                                                               | Perce                                                                                                                                                      |
| 0 - 4                                                                                                                                                                                            | 18,698                                                                                                                                   | 10.7%                                                                                                     | 19,613                                                                                                                              | 10.0%                                                                                                     | 20,825                                                                                                                               | 10.0                                                                                                                                                       |
| 5 - 9                                                                                                                                                                                            | 17,818                                                                                                                                   | 10.2%                                                                                                     | 18,094                                                                                                                              | 9.3%                                                                                                      | 19,362                                                                                                                               | 9.3                                                                                                                                                        |
| 10 - 14                                                                                                                                                                                          | 16,892                                                                                                                                   | 9.6%                                                                                                      | 16,484                                                                                                                              | 8.4%                                                                                                      | 17,867                                                                                                                               | 8.6                                                                                                                                                        |
| 15 - 19                                                                                                                                                                                          | 16,784                                                                                                                                   | 9.6%                                                                                                      | 15,858                                                                                                                              | 8.1%                                                                                                      | 16,089                                                                                                                               | 7.7                                                                                                                                                        |
|                                                                                                                                                                                                  | 15,256                                                                                                                                   | 8.7%                                                                                                      | 17,450                                                                                                                              | 8.9%                                                                                                      | 17,131                                                                                                                               | 8.2                                                                                                                                                        |
| 20 - 24                                                                                                                                                                                          |                                                                                                                                          |                                                                                                           |                                                                                                                                     | 18.2%                                                                                                     | 37,284                                                                                                                               | 17.9                                                                                                                                                       |
| 20 - 24<br>25 - 34                                                                                                                                                                               | 27,147                                                                                                                                   | 15.5%                                                                                                     | 35,450                                                                                                                              | 10.270                                                                                                    | 37,204                                                                                                                               |                                                                                                                                                            |
|                                                                                                                                                                                                  |                                                                                                                                          | 15.5%<br>13.6%                                                                                            | 35,450<br>23,445                                                                                                                    | 12.0%                                                                                                     | 27,223                                                                                                                               |                                                                                                                                                            |
| 25 - 34                                                                                                                                                                                          | 27,147                                                                                                                                   |                                                                                                           |                                                                                                                                     |                                                                                                           |                                                                                                                                      | 13.1                                                                                                                                                       |
| 25 - 34<br>35 - 44                                                                                                                                                                               | 27,147<br>23,791                                                                                                                         | 13.6%                                                                                                     | 23,445                                                                                                                              | 12.0%                                                                                                     | 27,223                                                                                                                               | 13.1<br>9.8                                                                                                                                                |
| 25 - 34<br>35 - 44<br>45 - 54                                                                                                                                                                    | 27,147<br>23,791<br>18,918                                                                                                               | 13.6%<br>10.8%                                                                                            | 23,445<br>20,098                                                                                                                    | 12.0%<br>10.3%                                                                                            | 27,223<br>20,269                                                                                                                     | 13.1<br>9.8<br>7.8                                                                                                                                         |
| 25 - 34<br>35 - 44<br>45 - 54<br>55 - 64                                                                                                                                                         | 27,147<br>23,791<br>18,918<br>11,575<br>5,564                                                                                            | 13.6%<br>10.8%<br>6.6%                                                                                    | 23,445<br>20,098<br>15,552<br>8,927                                                                                                 | 12.0%<br>10.3%<br>8.0%                                                                                    | 27,223<br>20,269<br>16,229<br>10,226                                                                                                 | 13.1 <sup>1</sup><br>9.8 <sup>1</sup><br>7.8 <sup>1</sup><br>4.9 <sup>1</sup>                                                                              |
| 25 - 34<br>35 - 44<br>45 - 54<br>55 - 64<br>65 - 74                                                                                                                                              | 27,147<br>23,791<br>18,918<br>11,575                                                                                                     | 13.6%<br>10.8%<br>6.6%<br>3.2%                                                                            | 23,445<br>20,098<br>15,552                                                                                                          | 12.0%<br>10.3%<br>8.0%<br>4.6%                                                                            | 27,223<br>20,269<br>16,229                                                                                                           | 13.1 <sup>1</sup><br>9.8 <sup>1</sup><br>7.8 <sup>1</sup><br>4.9 <sup>1</sup><br>2.1 <sup>1</sup>                                                          |
| 25 - 34<br>35 - 44<br>45 - 54<br>55 - 64<br>65 - 74<br>75 - 84                                                                                                                                   | 27,147<br>23,791<br>18,918<br>11,575<br>5,564<br>2,343                                                                                   | 13.6%<br>10.8%<br>6.6%<br>3.2%<br>1.3%<br>0.4%                                                            | 23,445<br>20,098<br>15,552<br>8,927<br>3,341<br>856                                                                                 | 12.0%<br>10.3%<br>8.0%<br>4.6%<br>1.7%                                                                    | 27,223<br>20,269<br>16,229<br>10,226<br>4,360<br>984                                                                                 | 13.1 <sup>1</sup><br>9.8 <sup>1</sup><br>7.8 <sup>1</sup><br>4.9 <sup>1</sup><br>2.1 <sup>1</sup>                                                          |
| 25 - 34<br>35 - 44<br>45 - 54<br>55 - 64<br>65 - 74<br>75 - 84<br>85+                                                                                                                            | 27,147<br>23,791<br>18,918<br>11,575<br>5,564<br>2,343<br>637                                                                            | 13.6%<br>10.8%<br>6.6%<br>3.2%<br>1.3%<br>0.4%                                                            | 23,445<br>20,098<br>15,552<br>8,927<br>3,341<br>856                                                                                 | 12.0%<br>10.3%<br>8.0%<br>4.6%<br>1.7%<br>0.4%                                                            | 27,223<br>20,269<br>16,229<br>10,226<br>4,360<br>984                                                                                 | 13.1°<br>9.8°<br>7.8°<br>4.9°<br>2.1°<br>0.5°                                                                                                              |
| 25 - 34<br>35 - 44<br>45 - 54<br>55 - 64<br>65 - 74<br>75 - 84                                                                                                                                   | 27,147<br>23,791<br>18,918<br>11,575<br>5,564<br>2,343<br>637<br><b>Census 20</b><br>Number                                              | 13.6%<br>10.8%<br>6.6%<br>3.2%<br>1.3%<br>0.4%                                                            | 23,445<br>20,098<br>15,552<br>8,927<br>3,341<br>856<br>20<br>Number                                                                 | 12.0%<br>10.3%<br>8.0%<br>4.6%<br>1.7%<br>0.4%                                                            | 27,223<br>20,269<br>16,229<br>10,226<br>4,360<br>984                                                                                 | 13.1 <sup>4</sup><br>9.8 <sup>4</sup><br>7.8 <sup>4</sup><br>4.9 <sup>4</sup><br>2.1 <sup>4</sup><br>0.5 <sup>6</sup>                                      |
| 25 - 34<br>35 - 44<br>45 - 54<br>55 - 64<br>65 - 74<br>75 - 84<br>85+                                                                                                                            | 27,147<br>23,791<br>18,918<br>11,575<br>5,564<br>2,343<br>637<br><b>Census 20</b><br>Number<br>89,548                                    | 13.6%<br>10.8%<br>6.6%<br>3.2%<br>1.3%<br>0.4%                                                            | 23,445<br>20,098<br>15,552<br>8,927<br>3,341<br>856<br>20<br>Number<br>93,917                                                       | 12.0%<br>10.3%<br>8.0%<br>4.6%<br>1.7%<br>0.4%                                                            | 27,223<br>20,269<br>16,229<br>10,226<br>4,360<br>984<br>20<br>Number<br>97,402                                                       | 13.1 <sup>t</sup><br>9.8 <sup>t</sup><br>7.8 <sup>t</sup><br>4.9 <sup>t</sup><br>2.1 <sup>t</sup><br>0.5 <sup>t</sup><br>124<br>Perce<br>46.9 <sup>t</sup> |
| 25 - 34<br>35 - 44<br>45 - 54<br>55 - 64<br>65 - 74<br>75 - 84<br>85+<br>Race and Ethnicity<br>White Alone                                                                                       | 27,147<br>23,791<br>18,918<br>11,575<br>5,564<br>2,343<br>637<br><b>Census 20</b><br>Number<br>89,548<br>11,778                          | 13.6%<br>10.8%<br>6.6%<br>3.2%<br>1.3%<br>0.4%<br>110<br>Percent<br>51.0%                                 | 23,445<br>20,098<br>15,552<br>8,927<br>3,341<br>856<br>20<br>Number<br>93,917<br>14,757                                             | 12.0%<br>10.3%<br>8.0%<br>4.6%<br>1.7%<br>0.4%<br>119<br>Percent<br>48.1%                                 | 27,223<br>20,269<br>16,229<br>10,226<br>4,360<br>984<br>20<br>Number<br>97,402<br>16,768                                             | 13.1 <sup>1</sup> 9.8 <sup>1</sup> 7.8 <sup>1</sup> 4.9 <sup>1</sup> 2.1 <sup>1</sup> 0.5 <sup>1</sup> 024 Percel 46.9 <sup>1</sup> 8.1 <sup>1</sup>       |
| 25 - 34<br>35 - 44<br>45 - 54<br>55 - 64<br>65 - 74<br>75 - 84<br>85+<br>Race and Ethnicity<br>White Alone<br>Black Alone                                                                        | 27,147<br>23,791<br>18,918<br>11,575<br>5,564<br>2,343<br>637<br><b>Census 20</b><br>Number<br>89,548<br>11,778<br>3,371                 | 13.6%<br>10.8%<br>6.6%<br>3.2%<br>1.3%<br>0.4%<br>110<br>Percent<br>51.0%<br>6.7%                         | 23,445<br>20,098<br>15,552<br>8,927<br>3,341<br>856<br>20<br>Number<br>93,917<br>14,757<br>3,861                                    | 12.0%<br>10.3%<br>8.0%<br>4.6%<br>1.7%<br>0.4%<br>119<br>Percent<br>48.1%<br>7.6%                         | 27,223<br>20,269<br>16,229<br>10,226<br>4,360<br>984<br>20<br>Number<br>97,402<br>16,768<br>4,156                                    | 13.1'<br>9.8'<br>7.8'<br>4.9'<br>2.1'<br>0.5'<br>124<br>Perce<br>46.9'<br>8.1'<br>2.0'                                                                     |
| 25 - 34<br>35 - 44<br>45 - 54<br>55 - 64<br>65 - 74<br>75 - 84<br>85+<br>Race and Ethnicity<br>White Alone<br>Blace<br>American Indian Alone                                                     | 27,147<br>23,791<br>18,918<br>11,575<br>5,564<br>2,343<br>637<br><b>Census 20</b><br>Number<br>89,548<br>11,778<br>3,371<br>3,084        | 13.6%<br>10.8%<br>6.6%<br>3.2%<br>1.3%<br>0.4%<br>100<br>Percent<br>51.0%<br>6.7%<br>1.9%<br>1.8%         | 23,445<br>20,098<br>15,552<br>8,927<br>3,341<br>856<br>20<br>Number<br>93,917<br>14,757<br>3,861<br>3,792                           | 12.0%<br>10.3%<br>8.0%<br>4.6%<br>1.7%<br>0.4%<br>119<br>Percent<br>48.1%<br>7.6%<br>2.0%<br>1.9%         | 27,223<br>20,269<br>16,229<br>10,226<br>4,360<br>984<br>20<br>Number<br>97,402<br>16,768<br>4,156<br>4,408                           | 13.1'<br>9.8'<br>7.8'<br>4.9'<br>2.1'<br>0.5'<br>124<br>Perce<br>46.9'<br>8.1'<br>2.0'<br>2.1'                                                             |
| 25 - 34<br>35 - 44<br>45 - 54<br>55 - 64<br>65 - 74<br>75 - 84<br>85+<br>Race and Ethnicity<br>White Alone<br>Black Alone<br>American Indian Alone<br>Asian Alone                                | 27,147<br>23,791<br>18,918<br>11,575<br>5,564<br>2,343<br>637<br><b>Census 20</b><br>Number<br>89,548<br>11,778<br>3,371<br>3,084<br>247 | 13.6%<br>10.8%<br>6.6%<br>3.2%<br>1.3%<br>0.4%<br>110<br>Percent<br>51.0%<br>6.7%<br>1.9%                 | 23,445<br>20,098<br>15,552<br>8,927<br>3,341<br>856<br>20<br>Number<br>93,917<br>14,757<br>3,861<br>3,792<br>276                    | 12.0%<br>10.3%<br>8.0%<br>4.6%<br>1.7%<br>0.4%<br>199<br>Percent<br>48.1%<br>7.6%<br>2.0%                 | 27,223<br>20,269<br>16,229<br>10,226<br>4,360<br>984<br>20<br>Number<br>97,402<br>16,768<br>4,156<br>4,408<br>299                    | 13.1'<br>9.8'<br>7.8'<br>4.9'<br>2.1'<br>0.5'<br>224<br>Perce<br>46.9'<br>8.1'<br>2.0'<br>2.1'<br>0.1'                                                     |
| 25 - 34 35 - 44 45 - 54 55 - 64 65 - 74 75 - 84 85+  Race and Ethnicity  White Alone Black Alone American Indian Alone Asian Alone Pacific Islander Alone                                        | 27,147<br>23,791<br>18,918<br>11,575<br>5,564<br>2,343<br>637<br><b>Census 20</b><br>Number<br>89,548<br>11,778<br>3,371<br>3,084        | 13.6%<br>10.8%<br>6.6%<br>3.2%<br>1.3%<br>0.4%<br>110<br>Percent<br>51.0%<br>6.7%<br>1.9%<br>1.8%<br>0.1% | 23,445<br>20,098<br>15,552<br>8,927<br>3,341<br>856<br>20<br>Number<br>93,917<br>14,757<br>3,861<br>3,792                           | 12.0%<br>10.3%<br>8.0%<br>4.6%<br>1.7%<br>0.4%<br>119<br>Percent<br>48.1%<br>7.6%<br>2.0%<br>1.9%<br>0.1% | 27,223<br>20,269<br>16,229<br>10,226<br>4,360<br>984<br>20<br>Number<br>97,402<br>16,768<br>4,156<br>4,408                           | 13.1<br>9.8<br>7.8<br>4.9<br>2.1<br>0.5<br><b>224</b><br>Perce<br>46.9<br>8.1<br>2.0<br>2.1<br>0.1<br>36.3                                                 |
| 25 - 34 35 - 44 45 - 54 55 - 64 65 - 74 75 - 84 85+  Race and Ethnicity White Alone Black Alone American Indian Alone Asian Alone Pacific Islander Alone Some Other Race Alone Two or More Races | 27,147 23,791 18,918 11,575 5,564 2,343 637 Census 20 Number 89,548 11,778 3,371 3,084 247 60,138 7,257                                  | 13.6% 10.8% 6.6% 3.2% 1.3% 0.4%  Percent 51.0% 6.7% 1.9% 1.8% 0.1% 34.3% 4.1%                             | 23,445<br>20,098<br>15,552<br>8,927<br>3,341<br>856<br>20<br>Number<br>93,917<br>14,757<br>3,861<br>3,792<br>276<br>70,028<br>8,538 | 12.0% 10.3% 8.0% 4.6% 1.7% 0.4%  19 Percent 48.1% 7.6% 2.0% 1.9% 0.1% 35.9% 4.4%                          | 27,223<br>20,269<br>16,229<br>10,226<br>4,360<br>984<br>20<br>Number<br>97,402<br>16,768<br>4,156<br>4,408<br>299<br>75,502<br>9,314 | 13.1' 9.8' 7.8' 4.9' 2.1' 0.5'  124  Perce 46.9' 8.1' 2.0' 2.1' 0.1' 36.3' 4.5'                                                                            |
| 25 - 34 35 - 44 45 - 54 55 - 64 65 - 74 75 - 84 85+  Race and Ethnicity  White Alone Black Alone American Indian Alone Asian Alone Pacific Islander Alone Some Other Race Alone                  | 27,147 23,791 18,918 11,575 5,564 2,343 637 Census 20 Number 89,548 11,778 3,371 3,084 247 60,138                                        | 13.6% 10.8% 6.6% 3.2% 1.3% 0.4%  100  Percent 51.0% 6.7% 1.9% 1.8% 0.1% 34.3%                             | 23,445<br>20,098<br>15,552<br>8,927<br>3,341<br>856<br>Number<br>93,917<br>14,757<br>3,861<br>3,792<br>276<br>70,028                | 12.0% 10.3% 8.0% 4.6% 1.7% 0.4%  19 Percent 48.1% 7.6% 2.0% 1.9% 0.1% 35.9%                               | 27,223<br>20,269<br>16,229<br>10,226<br>4,360<br>984<br>20<br>Number<br>97,402<br>16,768<br>4,156<br>4,408<br>299<br>75,502          | 13.1°<br>9.8°<br>7.8°<br>4.9°<br>2.1°<br>0.5°                                                                                                              |