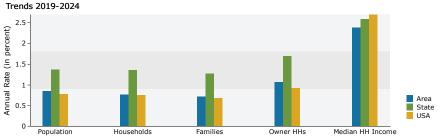

# Demographics | 3-Mile Radius

7740 W Indian School Rd, Phoenix, Arizona, 85033 Ring: 3 mile radius

Prepared by Esri Latitude: 33.49456

| Summary                                                                                                                                                                                          | Cer                                                                                                                                      | ısus 2010                                                                                                 |                                                                                                                                     | 2019                                                                                                      |                                                                                                                                      | 202                                                                                                                                                        |
|--------------------------------------------------------------------------------------------------------------------------------------------------------------------------------------------------|------------------------------------------------------------------------------------------------------------------------------------------|-----------------------------------------------------------------------------------------------------------|-------------------------------------------------------------------------------------------------------------------------------------|-----------------------------------------------------------------------------------------------------------|--------------------------------------------------------------------------------------------------------------------------------------|------------------------------------------------------------------------------------------------------------------------------------------------------------|
| Population                                                                                                                                                                                       |                                                                                                                                          | 175,421                                                                                                   |                                                                                                                                     | 195,169                                                                                                   |                                                                                                                                      | 207,84                                                                                                                                                     |
| Households                                                                                                                                                                                       |                                                                                                                                          | 47,968                                                                                                    |                                                                                                                                     | 52,934                                                                                                    |                                                                                                                                      | 56,25                                                                                                                                                      |
| Families                                                                                                                                                                                         |                                                                                                                                          | 37,907                                                                                                    |                                                                                                                                     | 41,177                                                                                                    |                                                                                                                                      | 43,59                                                                                                                                                      |
| Average Household Size                                                                                                                                                                           |                                                                                                                                          | 3.65                                                                                                      |                                                                                                                                     | 3.68                                                                                                      |                                                                                                                                      | 3.6                                                                                                                                                        |
| Owner Occupied Housing Units                                                                                                                                                                     |                                                                                                                                          | 25,506                                                                                                    |                                                                                                                                     | 27,509                                                                                                    |                                                                                                                                      | 29,74                                                                                                                                                      |
| Renter Occupied Housing Units                                                                                                                                                                    |                                                                                                                                          | 22,462                                                                                                    |                                                                                                                                     | 25,425                                                                                                    |                                                                                                                                      | 26,51                                                                                                                                                      |
| Median Age                                                                                                                                                                                       |                                                                                                                                          | 25.8                                                                                                      |                                                                                                                                     | 27.6                                                                                                      |                                                                                                                                      | 28.                                                                                                                                                        |
| Trends: 2019 - 2024 Annual Rate                                                                                                                                                                  |                                                                                                                                          | Area                                                                                                      |                                                                                                                                     | State                                                                                                     |                                                                                                                                      | Nation                                                                                                                                                     |
| Population                                                                                                                                                                                       |                                                                                                                                          | 1.27%                                                                                                     |                                                                                                                                     | 1.37%                                                                                                     |                                                                                                                                      | 0.77                                                                                                                                                       |
| Households                                                                                                                                                                                       |                                                                                                                                          | 1.23%                                                                                                     |                                                                                                                                     | 1.36%                                                                                                     |                                                                                                                                      | 0.75                                                                                                                                                       |
| Families                                                                                                                                                                                         |                                                                                                                                          | 1.15%                                                                                                     |                                                                                                                                     | 1.28%                                                                                                     |                                                                                                                                      | 0.68                                                                                                                                                       |
| Owner HHs                                                                                                                                                                                        |                                                                                                                                          | 1.58%                                                                                                     |                                                                                                                                     | 1.69%                                                                                                     |                                                                                                                                      | 0.92                                                                                                                                                       |
| Median Household Income                                                                                                                                                                          |                                                                                                                                          | 2.92%                                                                                                     |                                                                                                                                     | 2.59%                                                                                                     |                                                                                                                                      | 2.70                                                                                                                                                       |
|                                                                                                                                                                                                  |                                                                                                                                          |                                                                                                           | 20                                                                                                                                  | 19                                                                                                        | 20                                                                                                                                   | 24                                                                                                                                                         |
| Households by Income                                                                                                                                                                             |                                                                                                                                          |                                                                                                           | Number                                                                                                                              | Percent                                                                                                   | Number                                                                                                                               | Perce                                                                                                                                                      |
| <\$15,000                                                                                                                                                                                        |                                                                                                                                          |                                                                                                           | 6,029                                                                                                                               | 11.4%                                                                                                     | 5,213                                                                                                                                | 9.3                                                                                                                                                        |
| \$15,000 - \$24,999                                                                                                                                                                              |                                                                                                                                          |                                                                                                           | 6,954                                                                                                                               | 13.1%                                                                                                     | 6,224                                                                                                                                | 11.1                                                                                                                                                       |
| \$25,000 - \$34,999                                                                                                                                                                              |                                                                                                                                          |                                                                                                           | 7,080                                                                                                                               | 13.4%                                                                                                     | 6,515                                                                                                                                | 11.6                                                                                                                                                       |
| \$35,000 - \$49,999                                                                                                                                                                              |                                                                                                                                          |                                                                                                           | 9,681                                                                                                                               | 18.3%                                                                                                     | 9,824                                                                                                                                | 17.5                                                                                                                                                       |
| \$50,000 - \$74,999                                                                                                                                                                              |                                                                                                                                          |                                                                                                           | 11,158                                                                                                                              | 21.1%                                                                                                     | 12,427                                                                                                                               | 22.1                                                                                                                                                       |
| \$75,000 - \$99,999                                                                                                                                                                              |                                                                                                                                          |                                                                                                           | 5,970                                                                                                                               | 11.3%                                                                                                     | 7,474                                                                                                                                | 13.3                                                                                                                                                       |
| \$100,000 - \$149,999                                                                                                                                                                            |                                                                                                                                          |                                                                                                           | 4,492                                                                                                                               | 8.5%                                                                                                      | 6,129                                                                                                                                | 10.9                                                                                                                                                       |
| \$150,000 - \$199,999                                                                                                                                                                            |                                                                                                                                          |                                                                                                           | 1,105                                                                                                                               | 2.1%                                                                                                      | 1,789                                                                                                                                | 3.2                                                                                                                                                        |
| \$200,000+                                                                                                                                                                                       |                                                                                                                                          |                                                                                                           | 465                                                                                                                                 | 0.9%                                                                                                      | 665                                                                                                                                  | 1.2                                                                                                                                                        |
|                                                                                                                                                                                                  |                                                                                                                                          |                                                                                                           |                                                                                                                                     |                                                                                                           |                                                                                                                                      |                                                                                                                                                            |
| Median Household Income                                                                                                                                                                          |                                                                                                                                          |                                                                                                           | \$43,680                                                                                                                            |                                                                                                           | \$50,444                                                                                                                             |                                                                                                                                                            |
| Average Household Income                                                                                                                                                                         |                                                                                                                                          |                                                                                                           | \$55,077                                                                                                                            |                                                                                                           | \$63,884                                                                                                                             |                                                                                                                                                            |
| Per Capita Income                                                                                                                                                                                |                                                                                                                                          |                                                                                                           | \$14,987                                                                                                                            |                                                                                                           | \$17,349                                                                                                                             |                                                                                                                                                            |
|                                                                                                                                                                                                  | Census 20                                                                                                                                | 10                                                                                                        | 20                                                                                                                                  | 19                                                                                                        | 20                                                                                                                                   | 24                                                                                                                                                         |
| Population by Age                                                                                                                                                                                | Number                                                                                                                                   | Percent                                                                                                   | Number                                                                                                                              | Percent                                                                                                   | Number                                                                                                                               | Perce                                                                                                                                                      |
| 0 - 4                                                                                                                                                                                            | 18,698                                                                                                                                   | 10.7%                                                                                                     | 19,613                                                                                                                              | 10.0%                                                                                                     | 20,825                                                                                                                               | 10.0                                                                                                                                                       |
| 5 - 9                                                                                                                                                                                            | 17,818                                                                                                                                   | 10.2%                                                                                                     | 18,094                                                                                                                              | 9.3%                                                                                                      | 19,362                                                                                                                               | 9.3                                                                                                                                                        |
| 10 - 14                                                                                                                                                                                          | 16,892                                                                                                                                   | 9.6%                                                                                                      | 16,484                                                                                                                              | 8.4%                                                                                                      | 17,867                                                                                                                               | 8.6                                                                                                                                                        |
| 15 - 19                                                                                                                                                                                          | 16,784                                                                                                                                   | 9.6%                                                                                                      | 15,858                                                                                                                              | 8.1%                                                                                                      | 16,089                                                                                                                               | 7.7                                                                                                                                                        |
|                                                                                                                                                                                                  | 15,256                                                                                                                                   | 8.7%                                                                                                      | 17,450                                                                                                                              | 8.9%                                                                                                      | 17,131                                                                                                                               | 8.2                                                                                                                                                        |
| 20 - 24                                                                                                                                                                                          |                                                                                                                                          |                                                                                                           |                                                                                                                                     | 18.2%                                                                                                     | 37,284                                                                                                                               | 17.9                                                                                                                                                       |
| 20 - 24<br>25 - 34                                                                                                                                                                               | 27,147                                                                                                                                   | 15.5%                                                                                                     | 35,450                                                                                                                              | 10.270                                                                                                    | 37,204                                                                                                                               |                                                                                                                                                            |
|                                                                                                                                                                                                  |                                                                                                                                          | 15.5%<br>13.6%                                                                                            | 35,450<br>23,445                                                                                                                    | 12.0%                                                                                                     | 27,223                                                                                                                               |                                                                                                                                                            |
| 25 - 34                                                                                                                                                                                          | 27,147                                                                                                                                   |                                                                                                           |                                                                                                                                     |                                                                                                           |                                                                                                                                      | 13.1                                                                                                                                                       |
| 25 - 34<br>35 - 44                                                                                                                                                                               | 27,147<br>23,791                                                                                                                         | 13.6%                                                                                                     | 23,445                                                                                                                              | 12.0%                                                                                                     | 27,223                                                                                                                               | 13.1<br>9.8                                                                                                                                                |
| 25 - 34<br>35 - 44<br>45 - 54                                                                                                                                                                    | 27,147<br>23,791<br>18,918                                                                                                               | 13.6%<br>10.8%                                                                                            | 23,445<br>20,098                                                                                                                    | 12.0%<br>10.3%                                                                                            | 27,223<br>20,269                                                                                                                     | 13.1<br>9.8<br>7.8                                                                                                                                         |
| 25 - 34<br>35 - 44<br>45 - 54<br>55 - 64                                                                                                                                                         | 27,147<br>23,791<br>18,918<br>11,575<br>5,564                                                                                            | 13.6%<br>10.8%<br>6.6%                                                                                    | 23,445<br>20,098<br>15,552<br>8,927                                                                                                 | 12.0%<br>10.3%<br>8.0%                                                                                    | 27,223<br>20,269<br>16,229<br>10,226                                                                                                 | 13.1 <sup>1</sup><br>9.8 <sup>1</sup><br>7.8 <sup>1</sup><br>4.9 <sup>1</sup>                                                                              |
| 25 - 34<br>35 - 44<br>45 - 54<br>55 - 64<br>65 - 74                                                                                                                                              | 27,147<br>23,791<br>18,918<br>11,575                                                                                                     | 13.6%<br>10.8%<br>6.6%<br>3.2%                                                                            | 23,445<br>20,098<br>15,552                                                                                                          | 12.0%<br>10.3%<br>8.0%<br>4.6%                                                                            | 27,223<br>20,269<br>16,229                                                                                                           | 13.1 <sup>1</sup><br>9.8 <sup>1</sup><br>7.8 <sup>1</sup><br>4.9 <sup>1</sup><br>2.1 <sup>1</sup>                                                          |
| 25 - 34<br>35 - 44<br>45 - 54<br>55 - 64<br>65 - 74<br>75 - 84                                                                                                                                   | 27,147<br>23,791<br>18,918<br>11,575<br>5,564<br>2,343                                                                                   | 13.6%<br>10.8%<br>6.6%<br>3.2%<br>1.3%<br>0.4%                                                            | 23,445<br>20,098<br>15,552<br>8,927<br>3,341<br>856                                                                                 | 12.0%<br>10.3%<br>8.0%<br>4.6%<br>1.7%                                                                    | 27,223<br>20,269<br>16,229<br>10,226<br>4,360<br>984                                                                                 | 13.1 <sup>1</sup><br>9.8 <sup>1</sup><br>7.8 <sup>1</sup><br>4.9 <sup>1</sup><br>2.1 <sup>1</sup>                                                          |
| 25 - 34<br>35 - 44<br>45 - 54<br>55 - 64<br>65 - 74<br>75 - 84<br>85+                                                                                                                            | 27,147<br>23,791<br>18,918<br>11,575<br>5,564<br>2,343<br>637                                                                            | 13.6%<br>10.8%<br>6.6%<br>3.2%<br>1.3%<br>0.4%                                                            | 23,445<br>20,098<br>15,552<br>8,927<br>3,341<br>856                                                                                 | 12.0%<br>10.3%<br>8.0%<br>4.6%<br>1.7%<br>0.4%                                                            | 27,223<br>20,269<br>16,229<br>10,226<br>4,360<br>984                                                                                 | 13.1°<br>9.8°<br>7.8°<br>4.9°<br>2.1°<br>0.5°                                                                                                              |
| 25 - 34<br>35 - 44<br>45 - 54<br>55 - 64<br>65 - 74<br>75 - 84                                                                                                                                   | 27,147<br>23,791<br>18,918<br>11,575<br>5,564<br>2,343<br>637<br><b>Census 20</b><br>Number                                              | 13.6%<br>10.8%<br>6.6%<br>3.2%<br>1.3%<br>0.4%                                                            | 23,445<br>20,098<br>15,552<br>8,927<br>3,341<br>856<br>20<br>Number                                                                 | 12.0%<br>10.3%<br>8.0%<br>4.6%<br>1.7%<br>0.4%                                                            | 27,223<br>20,269<br>16,229<br>10,226<br>4,360<br>984                                                                                 | 13.1 <sup>4</sup><br>9.8 <sup>4</sup><br>7.8 <sup>4</sup><br>4.9 <sup>4</sup><br>2.1 <sup>4</sup><br>0.5 <sup>6</sup>                                      |
| 25 - 34<br>35 - 44<br>45 - 54<br>55 - 64<br>65 - 74<br>75 - 84<br>85+                                                                                                                            | 27,147<br>23,791<br>18,918<br>11,575<br>5,564<br>2,343<br>637<br><b>Census 20</b><br>Number<br>89,548                                    | 13.6%<br>10.8%<br>6.6%<br>3.2%<br>1.3%<br>0.4%                                                            | 23,445<br>20,098<br>15,552<br>8,927<br>3,341<br>856<br>20<br>Number<br>93,917                                                       | 12.0%<br>10.3%<br>8.0%<br>4.6%<br>1.7%<br>0.4%                                                            | 27,223<br>20,269<br>16,229<br>10,226<br>4,360<br>984<br>20<br>Number<br>97,402                                                       | 13.1 <sup>t</sup><br>9.8 <sup>t</sup><br>7.8 <sup>t</sup><br>4.9 <sup>t</sup><br>2.1 <sup>t</sup><br>0.5 <sup>t</sup><br>124<br>Perce<br>46.9 <sup>t</sup> |
| 25 - 34<br>35 - 44<br>45 - 54<br>55 - 64<br>65 - 74<br>75 - 84<br>85+<br>Race and Ethnicity<br>White Alone                                                                                       | 27,147<br>23,791<br>18,918<br>11,575<br>5,564<br>2,343<br>637<br><b>Census 20</b><br>Number<br>89,548<br>11,778                          | 13.6%<br>10.8%<br>6.6%<br>3.2%<br>1.3%<br>0.4%<br>110<br>Percent<br>51.0%                                 | 23,445<br>20,098<br>15,552<br>8,927<br>3,341<br>856<br>20<br>Number<br>93,917<br>14,757                                             | 12.0%<br>10.3%<br>8.0%<br>4.6%<br>1.7%<br>0.4%<br>119<br>Percent<br>48.1%                                 | 27,223<br>20,269<br>16,229<br>10,226<br>4,360<br>984<br>20<br>Number<br>97,402<br>16,768                                             | 13.1 <sup>1</sup> 9.8 <sup>1</sup> 7.8 <sup>1</sup> 4.9 <sup>1</sup> 2.1 <sup>1</sup> 0.5 <sup>1</sup> 024 Percel 46.9 <sup>1</sup> 8.1 <sup>1</sup>       |
| 25 - 34<br>35 - 44<br>45 - 54<br>55 - 64<br>65 - 74<br>75 - 84<br>85+<br>Race and Ethnicity<br>White Alone<br>Black Alone                                                                        | 27,147<br>23,791<br>18,918<br>11,575<br>5,564<br>2,343<br>637<br><b>Census 20</b><br>Number<br>89,548<br>11,778<br>3,371                 | 13.6%<br>10.8%<br>6.6%<br>3.2%<br>1.3%<br>0.4%<br>110<br>Percent<br>51.0%<br>6.7%                         | 23,445<br>20,098<br>15,552<br>8,927<br>3,341<br>856<br>20<br>Number<br>93,917<br>14,757<br>3,861                                    | 12.0%<br>10.3%<br>8.0%<br>4.6%<br>1.7%<br>0.4%<br>119<br>Percent<br>48.1%<br>7.6%                         | 27,223<br>20,269<br>16,229<br>10,226<br>4,360<br>984<br>20<br>Number<br>97,402<br>16,768<br>4,156                                    | 13.1'<br>9.8'<br>7.8'<br>4.9'<br>2.1'<br>0.5'<br>124<br>Perce<br>46.9'<br>8.1'<br>2.0'                                                                     |
| 25 - 34<br>35 - 44<br>45 - 54<br>55 - 64<br>65 - 74<br>75 - 84<br>85+<br>Race and Ethnicity<br>White Alone<br>Blace<br>American Indian Alone                                                     | 27,147<br>23,791<br>18,918<br>11,575<br>5,564<br>2,343<br>637<br><b>Census 20</b><br>Number<br>89,548<br>11,778<br>3,371<br>3,084        | 13.6%<br>10.8%<br>6.6%<br>3.2%<br>1.3%<br>0.4%<br>100<br>Percent<br>51.0%<br>6.7%<br>1.9%<br>1.8%         | 23,445<br>20,098<br>15,552<br>8,927<br>3,341<br>856<br>20<br>Number<br>93,917<br>14,757<br>3,861<br>3,792                           | 12.0%<br>10.3%<br>8.0%<br>4.6%<br>1.7%<br>0.4%<br>119<br>Percent<br>48.1%<br>7.6%<br>2.0%<br>1.9%         | 27,223<br>20,269<br>16,229<br>10,226<br>4,360<br>984<br>20<br>Number<br>97,402<br>16,768<br>4,156<br>4,408                           | 13.1'<br>9.8'<br>7.8'<br>4.9'<br>2.1'<br>0.5'<br>124<br>Perce<br>46.9'<br>8.1'<br>2.0'<br>2.1'                                                             |
| 25 - 34<br>35 - 44<br>45 - 54<br>55 - 64<br>65 - 74<br>75 - 84<br>85+<br>Race and Ethnicity<br>White Alone<br>Black Alone<br>American Indian Alone<br>Asian Alone                                | 27,147<br>23,791<br>18,918<br>11,575<br>5,564<br>2,343<br>637<br><b>Census 20</b><br>Number<br>89,548<br>11,778<br>3,371<br>3,084<br>247 | 13.6%<br>10.8%<br>6.6%<br>3.2%<br>1.3%<br>0.4%<br>110<br>Percent<br>51.0%<br>6.7%<br>1.9%                 | 23,445<br>20,098<br>15,552<br>8,927<br>3,341<br>856<br>20<br>Number<br>93,917<br>14,757<br>3,861<br>3,792<br>276                    | 12.0%<br>10.3%<br>8.0%<br>4.6%<br>1.7%<br>0.4%<br>199<br>Percent<br>48.1%<br>7.6%<br>2.0%                 | 27,223<br>20,269<br>16,229<br>10,226<br>4,360<br>984<br>20<br>Number<br>97,402<br>16,768<br>4,156<br>4,408<br>299                    | 13.1'<br>9.8'<br>7.8'<br>4.9'<br>2.1'<br>0.5'<br>224<br>Perce<br>46.9'<br>8.1'<br>2.0'<br>2.1'<br>0.1'                                                     |
| 25 - 34 35 - 44 45 - 54 55 - 64 65 - 74 75 - 84 85+  Race and Ethnicity  White Alone Black Alone American Indian Alone Asian Alone Pacific Islander Alone                                        | 27,147<br>23,791<br>18,918<br>11,575<br>5,564<br>2,343<br>637<br><b>Census 20</b><br>Number<br>89,548<br>11,778<br>3,371<br>3,084        | 13.6%<br>10.8%<br>6.6%<br>3.2%<br>1.3%<br>0.4%<br>110<br>Percent<br>51.0%<br>6.7%<br>1.9%<br>1.8%<br>0.1% | 23,445<br>20,098<br>15,552<br>8,927<br>3,341<br>856<br>20<br>Number<br>93,917<br>14,757<br>3,861<br>3,792                           | 12.0%<br>10.3%<br>8.0%<br>4.6%<br>1.7%<br>0.4%<br>119<br>Percent<br>48.1%<br>7.6%<br>2.0%<br>1.9%<br>0.1% | 27,223<br>20,269<br>16,229<br>10,226<br>4,360<br>984<br>20<br>Number<br>97,402<br>16,768<br>4,156<br>4,408                           | 13.1<br>9.8<br>7.8<br>4.9<br>2.1<br>0.5<br><b>224</b><br>Perce<br>46.9<br>8.1<br>2.0<br>2.1<br>0.1<br>36.3                                                 |
| 25 - 34 35 - 44 45 - 54 55 - 64 65 - 74 75 - 84 85+  Race and Ethnicity White Alone Black Alone American Indian Alone Asian Alone Pacific Islander Alone Some Other Race Alone Two or More Races | 27,147 23,791 18,918 11,575 5,564 2,343 637 Census 20 Number 89,548 11,778 3,371 3,084 247 60,138 7,257                                  | 13.6% 10.8% 6.6% 3.2% 1.3% 0.4%  Percent 51.0% 6.7% 1.9% 1.8% 0.1% 34.3% 4.1%                             | 23,445<br>20,098<br>15,552<br>8,927<br>3,341<br>856<br>20<br>Number<br>93,917<br>14,757<br>3,861<br>3,792<br>276<br>70,028<br>8,538 | 12.0% 10.3% 8.0% 4.6% 1.7% 0.4%  19 Percent 48.1% 7.6% 2.0% 1.9% 0.1% 35.9% 4.4%                          | 27,223<br>20,269<br>16,229<br>10,226<br>4,360<br>984<br>20<br>Number<br>97,402<br>16,768<br>4,156<br>4,408<br>299<br>75,502<br>9,314 | 13.1' 9.8' 7.8' 4.9' 2.1' 0.5'  124  Perce 46.9' 8.1' 2.0' 2.1' 0.1' 36.3' 4.5'                                                                            |
| 25 - 34 35 - 44 45 - 54 55 - 64 65 - 74 75 - 84 85+  Race and Ethnicity  White Alone Black Alone American Indian Alone Asian Alone Pacific Islander Alone Some Other Race Alone                  | 27,147 23,791 18,918 11,575 5,564 2,343 637 Census 20 Number 89,548 11,778 3,371 3,084 247 60,138                                        | 13.6% 10.8% 6.6% 3.2% 1.3% 0.4%  100  Percent 51.0% 6.7% 1.9% 1.8% 0.1% 34.3%                             | 23,445<br>20,098<br>15,552<br>8,927<br>3,341<br>856<br>Number<br>93,917<br>14,757<br>3,861<br>3,792<br>276<br>70,028                | 12.0% 10.3% 8.0% 4.6% 1.7% 0.4%  19 Percent 48.1% 7.6% 2.0% 1.9% 0.1% 35.9%                               | 27,223<br>20,269<br>16,229<br>10,226<br>4,360<br>984<br>20<br>Number<br>97,402<br>16,768<br>4,156<br>4,408<br>299<br>75,502          | 13.1°<br>9.8°<br>7.8°<br>4.9°<br>2.1°<br>0.5°                                                                                                              |