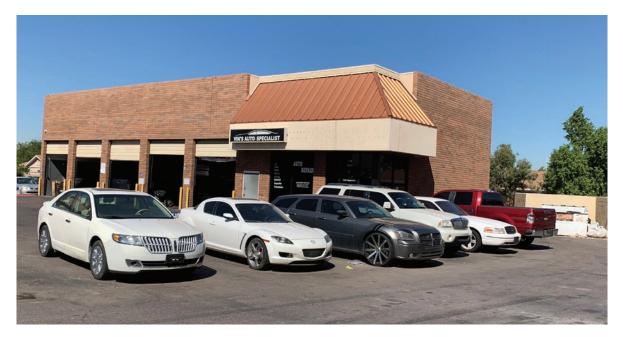

# Westridge Auto Plaza

#### **Opportunity**

Westridge Auto Plaza includes 12,246 square feet built in 1988. The property is fully occupied and enjoys a daytime population of 145,244 and 195,169 total population within three miles. All leases include future rent increases. Located approximately 2 miles from both Loop 101 and Interstate 10.