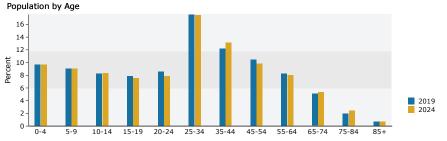

# Demographics | 3-Mile Radius

7740 W Indian School Rd, Phoenix, Arizona, 85033 Ring: 3 mile radius

Prepared by Esri Latitude: 33.49456

| Summary                                                                                                                                                                                          | Cer                                                                                                                                      | ısus 2010                                                                                                 |                                                                                                                                     | 2019                                                                                                      |                                                                                                                                      | 202                                                                                                                                                        |
|--------------------------------------------------------------------------------------------------------------------------------------------------------------------------------------------------|------------------------------------------------------------------------------------------------------------------------------------------|-----------------------------------------------------------------------------------------------------------|-------------------------------------------------------------------------------------------------------------------------------------|-----------------------------------------------------------------------------------------------------------|--------------------------------------------------------------------------------------------------------------------------------------|------------------------------------------------------------------------------------------------------------------------------------------------------------|
| Population                                                                                                                                                                                       |                                                                                                                                          | 175,421                                                                                                   |                                                                                                                                     | 195,169                                                                                                   |                                                                                                                                      | 207,84                                                                                                                                                     |
| Households                                                                                                                                                                                       |                                                                                                                                          | 47,968                                                                                                    |                                                                                                                                     | 52,934                                                                                                    |                                                                                                                                      | 56,25                                                                                                                                                      |
| Families                                                                                                                                                                                         |                                                                                                                                          | 37,907                                                                                                    |                                                                                                                                     | 41,177                                                                                                    |                                                                                                                                      | 43,59                                                                                                                                                      |
| Average Household Size                                                                                                                                                                           |                                                                                                                                          | 3.65                                                                                                      |                                                                                                                                     | 3.68                                                                                                      |                                                                                                                                      | 3.6                                                                                                                                                        |
| Owner Occupied Housing Units                                                                                                                                                                     |                                                                                                                                          | 25,506                                                                                                    |                                                                                                                                     | 27,509                                                                                                    |                                                                                                                                      | 29,74                                                                                                                                                      |
| Renter Occupied Housing Units                                                                                                                                                                    |                                                                                                                                          | 22,462                                                                                                    |                                                                                                                                     | 25,425                                                                                                    |                                                                                                                                      | 26,51                                                                                                                                                      |
| Median Age                                                                                                                                                                                       |                                                                                                                                          | 25.8                                                                                                      |                                                                                                                                     | 27.6                                                                                                      |                                                                                                                                      | 28.                                                                                                                                                        |
| Trends: 2019 - 2024 Annual Rate                                                                                                                                                                  |                                                                                                                                          | Area                                                                                                      |                                                                                                                                     | State                                                                                                     |                                                                                                                                      | Nation                                                                                                                                                     |
| Population                                                                                                                                                                                       |                                                                                                                                          | 1.27%                                                                                                     |                                                                                                                                     | 1.37%                                                                                                     |                                                                                                                                      | 0.77                                                                                                                                                       |
| Households                                                                                                                                                                                       |                                                                                                                                          | 1.23%                                                                                                     |                                                                                                                                     | 1.36%                                                                                                     |                                                                                                                                      | 0.75                                                                                                                                                       |
| Families                                                                                                                                                                                         |                                                                                                                                          | 1.15%                                                                                                     |                                                                                                                                     | 1.28%                                                                                                     |                                                                                                                                      | 0.68                                                                                                                                                       |
| Owner HHs                                                                                                                                                                                        |                                                                                                                                          | 1.58%                                                                                                     |                                                                                                                                     | 1.69%                                                                                                     |                                                                                                                                      | 0.92                                                                                                                                                       |
| Median Household Income                                                                                                                                                                          |                                                                                                                                          | 2.92%                                                                                                     |                                                                                                                                     | 2.59%                                                                                                     |                                                                                                                                      | 2.70                                                                                                                                                       |
|                                                                                                                                                                                                  |                                                                                                                                          |                                                                                                           | 20                                                                                                                                  | 19                                                                                                        | 20                                                                                                                                   | 24                                                                                                                                                         |
| Households by Income                                                                                                                                                                             |                                                                                                                                          |                                                                                                           | Number                                                                                                                              | Percent                                                                                                   | Number                                                                                                                               | Perce                                                                                                                                                      |
| <\$15,000                                                                                                                                                                                        |                                                                                                                                          |                                                                                                           | 6,029                                                                                                                               | 11.4%                                                                                                     | 5,213                                                                                                                                | 9.3                                                                                                                                                        |
| \$15,000 - \$24,999                                                                                                                                                                              |                                                                                                                                          |                                                                                                           | 6,954                                                                                                                               | 13.1%                                                                                                     | 6,224                                                                                                                                | 11.1                                                                                                                                                       |
| \$25,000 - \$34,999                                                                                                                                                                              |                                                                                                                                          |                                                                                                           | 7,080                                                                                                                               | 13.4%                                                                                                     | 6,515                                                                                                                                | 11.6                                                                                                                                                       |
| \$35,000 - \$49,999                                                                                                                                                                              |                                                                                                                                          |                                                                                                           | 9,681                                                                                                                               | 18.3%                                                                                                     | 9,824                                                                                                                                | 17.5                                                                                                                                                       |
| \$50,000 - \$74,999                                                                                                                                                                              |                                                                                                                                          |                                                                                                           | 11,158                                                                                                                              | 21.1%                                                                                                     | 12,427                                                                                                                               | 22.1                                                                                                                                                       |
| \$75,000 - \$99,999                                                                                                                                                                              |                                                                                                                                          |                                                                                                           | 5,970                                                                                                                               | 11.3%                                                                                                     | 7,474                                                                                                                                | 13.3                                                                                                                                                       |
| \$100,000 - \$149,999                                                                                                                                                                            |                                                                                                                                          |                                                                                                           | 4,492                                                                                                                               | 8.5%                                                                                                      | 6,129                                                                                                                                | 10.9                                                                                                                                                       |
| \$150,000 - \$199,999                                                                                                                                                                            |                                                                                                                                          |                                                                                                           | 1,105                                                                                                                               | 2.1%                                                                                                      | 1,789                                                                                                                                | 3.2                                                                                                                                                        |
| \$200,000+                                                                                                                                                                                       |                                                                                                                                          |                                                                                                           | 465                                                                                                                                 | 0.9%                                                                                                      | 665                                                                                                                                  | 1.2                                                                                                                                                        |
|                                                                                                                                                                                                  |                                                                                                                                          |                                                                                                           |                                                                                                                                     |                                                                                                           |                                                                                                                                      |                                                                                                                                                            |
| Median Household Income                                                                                                                                                                          |                                                                                                                                          |                                                                                                           | \$43,680                                                                                                                            |                                                                                                           | \$50,444                                                                                                                             |                                                                                                                                                            |
| Average Household Income                                                                                                                                                                         |                                                                                                                                          |                                                                                                           | \$55,077                                                                                                                            |                                                                                                           | \$63,884                                                                                                                             |                                                                                                                                                            |
| Per Capita Income                                                                                                                                                                                |                                                                                                                                          |                                                                                                           | \$14,987                                                                                                                            |                                                                                                           | \$17,349                                                                                                                             |                                                                                                                                                            |
|                                                                                                                                                                                                  | Census 20                                                                                                                                | 10                                                                                                        | 20                                                                                                                                  | 19                                                                                                        | 20                                                                                                                                   | 24                                                                                                                                                         |
| Population by Age                                                                                                                                                                                | Number                                                                                                                                   | Percent                                                                                                   | Number                                                                                                                              | Percent                                                                                                   | Number                                                                                                                               | Perce                                                                                                                                                      |
| 0 - 4                                                                                                                                                                                            | 18,698                                                                                                                                   | 10.7%                                                                                                     | 19,613                                                                                                                              | 10.0%                                                                                                     | 20,825                                                                                                                               | 10.0                                                                                                                                                       |
| 5 - 9                                                                                                                                                                                            | 17,818                                                                                                                                   | 10.2%                                                                                                     | 18,094                                                                                                                              | 9.3%                                                                                                      | 19,362                                                                                                                               | 9.3                                                                                                                                                        |
| 10 - 14                                                                                                                                                                                          | 16,892                                                                                                                                   | 9.6%                                                                                                      | 16,484                                                                                                                              | 8.4%                                                                                                      | 17,867                                                                                                                               | 8.6                                                                                                                                                        |
| 15 - 19                                                                                                                                                                                          | 16,784                                                                                                                                   | 9.6%                                                                                                      | 15,858                                                                                                                              | 8.1%                                                                                                      | 16,089                                                                                                                               | 7.7                                                                                                                                                        |
|                                                                                                                                                                                                  | 15,256                                                                                                                                   | 8.7%                                                                                                      | 17,450                                                                                                                              | 8.9%                                                                                                      | 17,131                                                                                                                               | 8.2                                                                                                                                                        |
| 20 - 24                                                                                                                                                                                          |                                                                                                                                          |                                                                                                           |                                                                                                                                     | 18.2%                                                                                                     | 37,284                                                                                                                               | 17.9                                                                                                                                                       |
| 20 - 24<br>25 - 34                                                                                                                                                                               | 27,147                                                                                                                                   | 15.5%                                                                                                     | 35,450                                                                                                                              | 10.270                                                                                                    | 37,204                                                                                                                               |                                                                                                                                                            |
|                                                                                                                                                                                                  |                                                                                                                                          | 15.5%<br>13.6%                                                                                            | 35,450<br>23,445                                                                                                                    | 12.0%                                                                                                     | 27,223                                                                                                                               |                                                                                                                                                            |
| 25 - 34                                                                                                                                                                                          | 27,147                                                                                                                                   |                                                                                                           |                                                                                                                                     |                                                                                                           |                                                                                                                                      | 13.1                                                                                                                                                       |
| 25 - 34<br>35 - 44                                                                                                                                                                               | 27,147<br>23,791                                                                                                                         | 13.6%                                                                                                     | 23,445                                                                                                                              | 12.0%                                                                                                     | 27,223                                                                                                                               | 13.1<br>9.8                                                                                                                                                |
| 25 - 34<br>35 - 44<br>45 - 54                                                                                                                                                                    | 27,147<br>23,791<br>18,918                                                                                                               | 13.6%<br>10.8%                                                                                            | 23,445<br>20,098                                                                                                                    | 12.0%<br>10.3%                                                                                            | 27,223<br>20,269                                                                                                                     | 13.1<br>9.8<br>7.8                                                                                                                                         |
| 25 - 34<br>35 - 44<br>45 - 54<br>55 - 64                                                                                                                                                         | 27,147<br>23,791<br>18,918<br>11,575<br>5,564                                                                                            | 13.6%<br>10.8%<br>6.6%                                                                                    | 23,445<br>20,098<br>15,552<br>8,927                                                                                                 | 12.0%<br>10.3%<br>8.0%                                                                                    | 27,223<br>20,269<br>16,229<br>10,226                                                                                                 | 13.1 <sup>1</sup><br>9.8 <sup>1</sup><br>7.8 <sup>1</sup><br>4.9 <sup>1</sup>                                                                              |
| 25 - 34<br>35 - 44<br>45 - 54<br>55 - 64<br>65 - 74                                                                                                                                              | 27,147<br>23,791<br>18,918<br>11,575                                                                                                     | 13.6%<br>10.8%<br>6.6%<br>3.2%                                                                            | 23,445<br>20,098<br>15,552                                                                                                          | 12.0%<br>10.3%<br>8.0%<br>4.6%                                                                            | 27,223<br>20,269<br>16,229                                                                                                           | 13.1 <sup>1</sup><br>9.8 <sup>1</sup><br>7.8 <sup>1</sup><br>4.9 <sup>1</sup><br>2.1 <sup>1</sup>                                                          |
| 25 - 34<br>35 - 44<br>45 - 54<br>55 - 64<br>65 - 74<br>75 - 84                                                                                                                                   | 27,147<br>23,791<br>18,918<br>11,575<br>5,564<br>2,343                                                                                   | 13.6%<br>10.8%<br>6.6%<br>3.2%<br>1.3%<br>0.4%                                                            | 23,445<br>20,098<br>15,552<br>8,927<br>3,341<br>856                                                                                 | 12.0%<br>10.3%<br>8.0%<br>4.6%<br>1.7%                                                                    | 27,223<br>20,269<br>16,229<br>10,226<br>4,360<br>984                                                                                 | 13.1 <sup>1</sup><br>9.8 <sup>1</sup><br>7.8 <sup>1</sup><br>4.9 <sup>1</sup><br>2.1 <sup>1</sup>                                                          |
| 25 - 34<br>35 - 44<br>45 - 54<br>55 - 64<br>65 - 74<br>75 - 84<br>85+                                                                                                                            | 27,147<br>23,791<br>18,918<br>11,575<br>5,564<br>2,343<br>637                                                                            | 13.6%<br>10.8%<br>6.6%<br>3.2%<br>1.3%<br>0.4%                                                            | 23,445<br>20,098<br>15,552<br>8,927<br>3,341<br>856                                                                                 | 12.0%<br>10.3%<br>8.0%<br>4.6%<br>1.7%<br>0.4%                                                            | 27,223<br>20,269<br>16,229<br>10,226<br>4,360<br>984                                                                                 | 13.1°<br>9.8°<br>7.8°<br>4.9°<br>2.1°<br>0.5°                                                                                                              |
| 25 - 34<br>35 - 44<br>45 - 54<br>55 - 64<br>65 - 74<br>75 - 84                                                                                                                                   | 27,147<br>23,791<br>18,918<br>11,575<br>5,564<br>2,343<br>637<br><b>Census 20</b><br>Number                                              | 13.6%<br>10.8%<br>6.6%<br>3.2%<br>1.3%<br>0.4%                                                            | 23,445<br>20,098<br>15,552<br>8,927<br>3,341<br>856<br>20<br>Number                                                                 | 12.0%<br>10.3%<br>8.0%<br>4.6%<br>1.7%<br>0.4%                                                            | 27,223<br>20,269<br>16,229<br>10,226<br>4,360<br>984                                                                                 | 13.1 <sup>4</sup><br>9.8 <sup>4</sup><br>7.8 <sup>4</sup><br>4.9 <sup>4</sup><br>2.1 <sup>4</sup><br>0.5 <sup>6</sup>                                      |
| 25 - 34<br>35 - 44<br>45 - 54<br>55 - 64<br>65 - 74<br>75 - 84<br>85+                                                                                                                            | 27,147<br>23,791<br>18,918<br>11,575<br>5,564<br>2,343<br>637<br><b>Census 20</b><br>Number<br>89,548                                    | 13.6%<br>10.8%<br>6.6%<br>3.2%<br>1.3%<br>0.4%                                                            | 23,445<br>20,098<br>15,552<br>8,927<br>3,341<br>856<br>20<br>Number<br>93,917                                                       | 12.0%<br>10.3%<br>8.0%<br>4.6%<br>1.7%<br>0.4%                                                            | 27,223<br>20,269<br>16,229<br>10,226<br>4,360<br>984<br>20<br>Number<br>97,402                                                       | 13.1 <sup>t</sup><br>9.8 <sup>t</sup><br>7.8 <sup>t</sup><br>4.9 <sup>t</sup><br>2.1 <sup>t</sup><br>0.5 <sup>t</sup><br>124<br>Perce<br>46.9 <sup>t</sup> |
| 25 - 34<br>35 - 44<br>45 - 54<br>55 - 64<br>65 - 74<br>75 - 84<br>85+<br>Race and Ethnicity<br>White Alone                                                                                       | 27,147<br>23,791<br>18,918<br>11,575<br>5,564<br>2,343<br>637<br><b>Census 20</b><br>Number<br>89,548<br>11,778                          | 13.6%<br>10.8%<br>6.6%<br>3.2%<br>1.3%<br>0.4%<br>110<br>Percent<br>51.0%                                 | 23,445<br>20,098<br>15,552<br>8,927<br>3,341<br>856<br>20<br>Number<br>93,917<br>14,757                                             | 12.0%<br>10.3%<br>8.0%<br>4.6%<br>1.7%<br>0.4%<br>119<br>Percent<br>48.1%                                 | 27,223<br>20,269<br>16,229<br>10,226<br>4,360<br>984<br>20<br>Number<br>97,402<br>16,768                                             | 13.1 <sup>1</sup> 9.8 <sup>1</sup> 7.8 <sup>1</sup> 4.9 <sup>1</sup> 2.1 <sup>1</sup> 0.5 <sup>1</sup> 024 Percel 46.9 <sup>1</sup> 8.1 <sup>1</sup>       |
| 25 - 34<br>35 - 44<br>45 - 54<br>55 - 64<br>65 - 74<br>75 - 84<br>85+<br>Race and Ethnicity<br>White Alone<br>Black Alone                                                                        | 27,147<br>23,791<br>18,918<br>11,575<br>5,564<br>2,343<br>637<br><b>Census 20</b><br>Number<br>89,548<br>11,778<br>3,371                 | 13.6%<br>10.8%<br>6.6%<br>3.2%<br>1.3%<br>0.4%<br>110<br>Percent<br>51.0%<br>6.7%                         | 23,445<br>20,098<br>15,552<br>8,927<br>3,341<br>856<br>20<br>Number<br>93,917<br>14,757<br>3,861                                    | 12.0%<br>10.3%<br>8.0%<br>4.6%<br>1.7%<br>0.4%<br>119<br>Percent<br>48.1%<br>7.6%                         | 27,223<br>20,269<br>16,229<br>10,226<br>4,360<br>984<br>20<br>Number<br>97,402<br>16,768<br>4,156                                    | 13.1'<br>9.8'<br>7.8'<br>4.9'<br>2.1'<br>0.5'<br>124<br>Perce<br>46.9'<br>8.1'<br>2.0'                                                                     |
| 25 - 34<br>35 - 44<br>45 - 54<br>55 - 64<br>65 - 74<br>75 - 84<br>85+<br>Race and Ethnicity<br>White Alone<br>Blace<br>American Indian Alone                                                     | 27,147<br>23,791<br>18,918<br>11,575<br>5,564<br>2,343<br>637<br><b>Census 20</b><br>Number<br>89,548<br>11,778<br>3,371<br>3,084        | 13.6%<br>10.8%<br>6.6%<br>3.2%<br>1.3%<br>0.4%<br>100<br>Percent<br>51.0%<br>6.7%<br>1.9%<br>1.8%         | 23,445<br>20,098<br>15,552<br>8,927<br>3,341<br>856<br>20<br>Number<br>93,917<br>14,757<br>3,861<br>3,792                           | 12.0%<br>10.3%<br>8.0%<br>4.6%<br>1.7%<br>0.4%<br>119<br>Percent<br>48.1%<br>7.6%<br>2.0%<br>1.9%         | 27,223<br>20,269<br>16,229<br>10,226<br>4,360<br>984<br>20<br>Number<br>97,402<br>16,768<br>4,156<br>4,408                           | 13.1'<br>9.8'<br>7.8'<br>4.9'<br>2.1'<br>0.5'<br>124<br>Perce<br>46.9'<br>8.1'<br>2.0'<br>2.1'                                                             |
| 25 - 34<br>35 - 44<br>45 - 54<br>55 - 64<br>65 - 74<br>75 - 84<br>85+<br>Race and Ethnicity<br>White Alone<br>Black Alone<br>American Indian Alone<br>Asian Alone                                | 27,147<br>23,791<br>18,918<br>11,575<br>5,564<br>2,343<br>637<br><b>Census 20</b><br>Number<br>89,548<br>11,778<br>3,371<br>3,084<br>247 | 13.6%<br>10.8%<br>6.6%<br>3.2%<br>1.3%<br>0.4%<br>110<br>Percent<br>51.0%<br>6.7%<br>1.9%                 | 23,445<br>20,098<br>15,552<br>8,927<br>3,341<br>856<br>20<br>Number<br>93,917<br>14,757<br>3,861<br>3,792<br>276                    | 12.0%<br>10.3%<br>8.0%<br>4.6%<br>1.7%<br>0.4%<br>199<br>Percent<br>48.1%<br>7.6%<br>2.0%                 | 27,223<br>20,269<br>16,229<br>10,226<br>4,360<br>984<br>20<br>Number<br>97,402<br>16,768<br>4,156<br>4,408<br>299                    | 13.1'<br>9.8'<br>7.8'<br>4.9'<br>2.1'<br>0.5'<br>224<br>Perce<br>46.9'<br>8.1'<br>2.0'<br>2.1'<br>0.1'                                                     |
| 25 - 34 35 - 44 45 - 54 55 - 64 65 - 74 75 - 84 85+  Race and Ethnicity  White Alone Black Alone American Indian Alone Asian Alone Pacific Islander Alone                                        | 27,147<br>23,791<br>18,918<br>11,575<br>5,564<br>2,343<br>637<br><b>Census 20</b><br>Number<br>89,548<br>11,778<br>3,371<br>3,084        | 13.6%<br>10.8%<br>6.6%<br>3.2%<br>1.3%<br>0.4%<br>110<br>Percent<br>51.0%<br>6.7%<br>1.9%<br>1.8%<br>0.1% | 23,445<br>20,098<br>15,552<br>8,927<br>3,341<br>856<br>20<br>Number<br>93,917<br>14,757<br>3,861<br>3,792                           | 12.0%<br>10.3%<br>8.0%<br>4.6%<br>1.7%<br>0.4%<br>119<br>Percent<br>48.1%<br>7.6%<br>2.0%<br>1.9%<br>0.1% | 27,223<br>20,269<br>16,229<br>10,226<br>4,360<br>984<br>20<br>Number<br>97,402<br>16,768<br>4,156<br>4,408                           | 13.1<br>9.8<br>7.8<br>4.9<br>2.1<br>0.5<br><b>224</b><br>Perce<br>46.9<br>8.1<br>2.0<br>2.1<br>0.1<br>36.3                                                 |
| 25 - 34 35 - 44 45 - 54 55 - 64 65 - 74 75 - 84 85+  Race and Ethnicity White Alone Black Alone American Indian Alone Asian Alone Pacific Islander Alone Some Other Race Alone Two or More Races | 27,147 23,791 18,918 11,575 5,564 2,343 637 Census 20 Number 89,548 11,778 3,371 3,084 247 60,138 7,257                                  | 13.6% 10.8% 6.6% 3.2% 1.3% 0.4%  Percent 51.0% 6.7% 1.9% 1.8% 0.1% 34.3% 4.1%                             | 23,445<br>20,098<br>15,552<br>8,927<br>3,341<br>856<br>20<br>Number<br>93,917<br>14,757<br>3,861<br>3,792<br>276<br>70,028<br>8,538 | 12.0% 10.3% 8.0% 4.6% 1.7% 0.4%  19 Percent 48.1% 7.6% 2.0% 1.9% 0.1% 35.9% 4.4%                          | 27,223<br>20,269<br>16,229<br>10,226<br>4,360<br>984<br>20<br>Number<br>97,402<br>16,768<br>4,156<br>4,408<br>299<br>75,502<br>9,314 | 13.1' 9.8' 7.8' 4.9' 2.1' 0.5'  124  Perce 46.9' 8.1' 2.0' 2.1' 0.1' 36.3' 4.5'                                                                            |
| 25 - 34 35 - 44 45 - 54 55 - 64 65 - 74 75 - 84 85+  Race and Ethnicity  White Alone Black Alone American Indian Alone Asian Alone Pacific Islander Alone Some Other Race Alone                  | 27,147 23,791 18,918 11,575 5,564 2,343 637 Census 20 Number 89,548 11,778 3,371 3,084 247 60,138                                        | 13.6% 10.8% 6.6% 3.2% 1.3% 0.4%  100  Percent 51.0% 6.7% 1.9% 1.8% 0.1% 34.3%                             | 23,445<br>20,098<br>15,552<br>8,927<br>3,341<br>856<br>Number<br>93,917<br>14,757<br>3,861<br>3,792<br>276<br>70,028                | 12.0% 10.3% 8.0% 4.6% 1.7% 0.4%  19 Percent 48.1% 7.6% 2.0% 1.9% 0.1% 35.9%                               | 27,223<br>20,269<br>16,229<br>10,226<br>4,360<br>984<br>20<br>Number<br>97,402<br>16,768<br>4,156<br>4,408<br>299<br>75,502          | 13.1°<br>9.8°<br>7.8°<br>4.9°<br>2.1°<br>0.5°                                                                                                              |

7740 W Indian School Rd, Phoenix, Arizona, 85033 Ring: 3 mile radius

Prepared by Esri Latitude: 33.49456 Longitude: -112.22714

Source: U.S. Census Bureau, Census 2010 Summary File 1. Esri forecasts for 2019 and 2024.

November 01, 2019