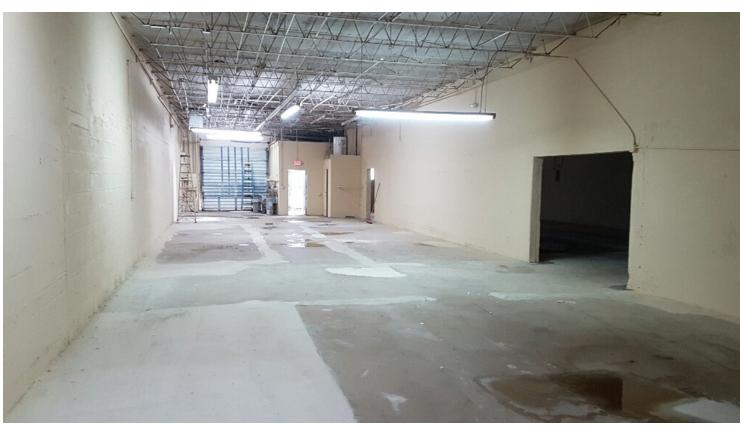

#### PROPERTY DESCRIPTION

This 4,966 SF industrial property includes open warehouse space and a small office area. Landlord [Cusano's Bakery] will consider completing a build-to-suit Office (+/- 10% office area). It is a single-story space, with three street-level doors and 3-Phase electrical power.