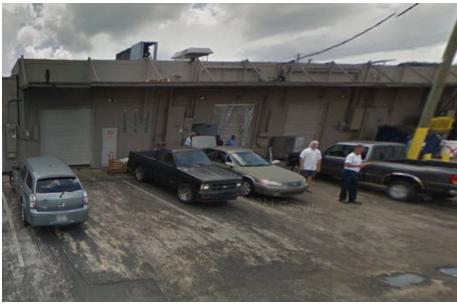

#### PROPERTY DESCRIPTION

This 4,966 SF industrial property includes open warehouse space and a small office area. Landlord [Cusano's Bakery] will consider completing a build-to-suit Office (+/- 10% office area). It is a single-story space, with three street-level doors and 3-Phase electrical power.

This building is attached to another warehouse, also owned by Cusano's Bakery, which is also for lease: 314 NW 2 Street & 204 NW 4 Avenue, Hallandale Beach. Folios: 5142-28-05-0053, 0055, with 8 street-level doors.