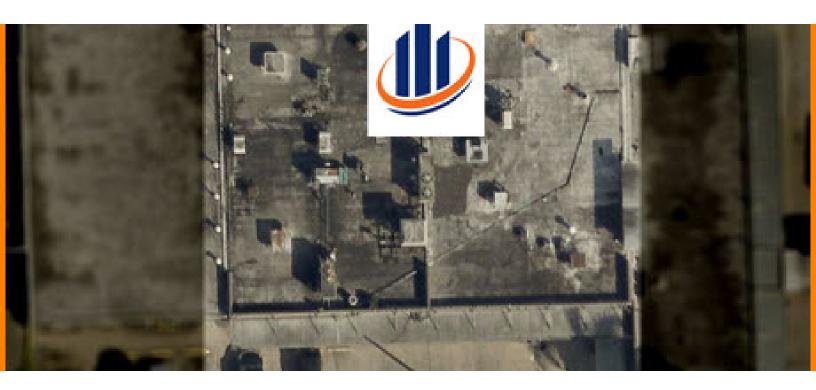

208 NW 4 Avenue, Hallandale Beach, FL 33009

#### PROPERTY DESCRIPTION

This 4,966 SF industrial property includes open warehouse space and a small office area. Landlord [Cusano's Bakery] will consider completing a build-to-suit Office (+/- 10% office area). It is a single-story space, with three street-level doors and 3-Phase electrical power.