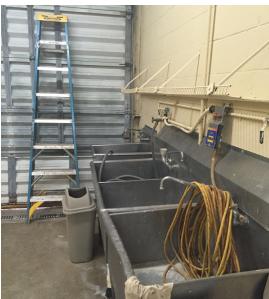

#### PROPERTY DESCRIPTION

This 4,966 SF industrial property includes open warehouse space and a small office area. Landlord [Cusano's Bakery] will consider completing a build-to-suit Office (+/- 10% office area). It is a single-story space, with three street-level doors and 3-Phase electrical power.

This building is attached to another warehouse, also owned by Cusano's Bakery, which is also for lease: 314 NW 2 Street & 204 NW 4 Avenue, Hallandale Beach. Folios: 5142-28-05-0053, 0055, with 8 street-level doors.