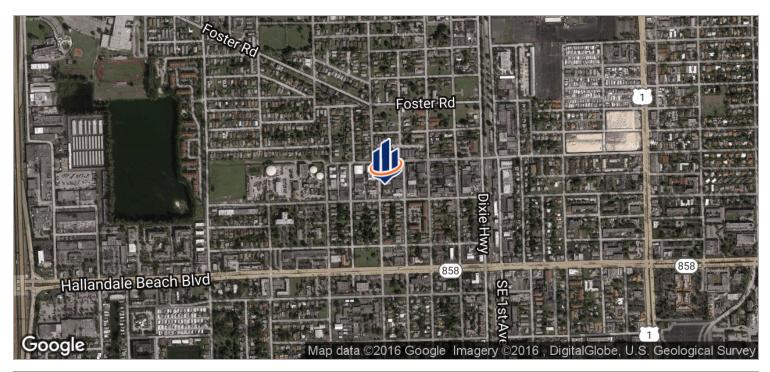

208 NW 4 Avenue, Hallandale Beach, FL 33009

208 NW 4 Avenue, Hallandale Beach, FL 33009

| POPULATION          | 1 MILE   | 2 MILES  | 3 MILES  |  |
|---------------------|----------|----------|----------|--|
| TOTAL POPULATION    | 23,921   | 80,672   | 173,381  |  |
| MEDIAN AGE          | 37.0     | 40.6     | 42.1     |  |
| MEDIAN AGE (MALE)   | 36.3     | 39.6     | 40.7     |  |
| MEDIAN AGE (FEMALE) | 38.9     | 41.5     | 42.9     |  |
| HOUSEHOLDS & INCOME | 1 MILE   | 2 MILES  | 3 MILES  |  |
| TOTAL HOUSEHOLDS    | 9,644    | 35,258   | 75,377   |  |
| # OF PERSONS PER HH | 2.5      | 2.3      | 2.3      |  |
| AVERAGE HH INCOME   | \$39,949 | \$56,862 | \$65,285 |  |
|                     |          |          |          |  |