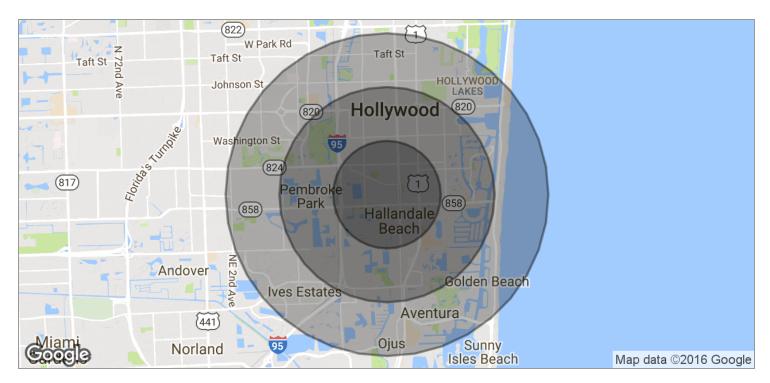

208 NW 4 Avenue, Hallandale Beach, FL 33009

| POPULATION          | 1 MILE   | 2 MILES  | 3 MILES  |  |
|---------------------|----------|----------|----------|--|
| TOTAL POPULATION    | 23,921   | 80,672   | 173,381  |  |
| MEDIAN AGE          | 37.0     | 40.6     | 42.1     |  |
| MEDIAN AGE (MALE)   | 36.3     | 39.6     | 40.7     |  |
| MEDIAN AGE (FEMALE) | 38.9     | 41.5     | 42.9     |  |
| HOUSEHOLDS & INCOME | 1 MILE   | 2 MILES  | 3 MILES  |  |
| TOTAL HOUSEHOLDS    | 9,644    | 35,258   | 75,377   |  |
| # OF PERSONS PER HH | 2.5      | 2.3      | 2.3      |  |
| AVERAGE HH INCOME   | \$39,949 | \$56,862 | \$65,285 |  |
|                     |          |          |          |  |