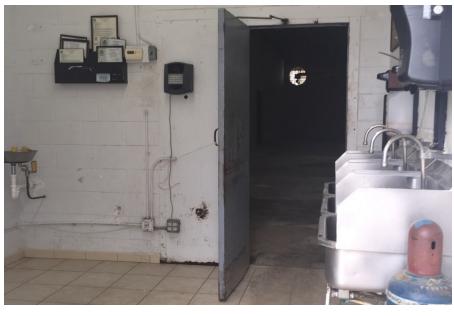

#### PROPERTY DESCRIPTION

This 4,966 SF industrial property includes open warehouse space and a small office area. Landlord [Cusano's Bakery] will consider completing a build-to-suit Office (+/- 10% office area). It is a single-story space, with three street-level doors and 3-Phase electrical power.