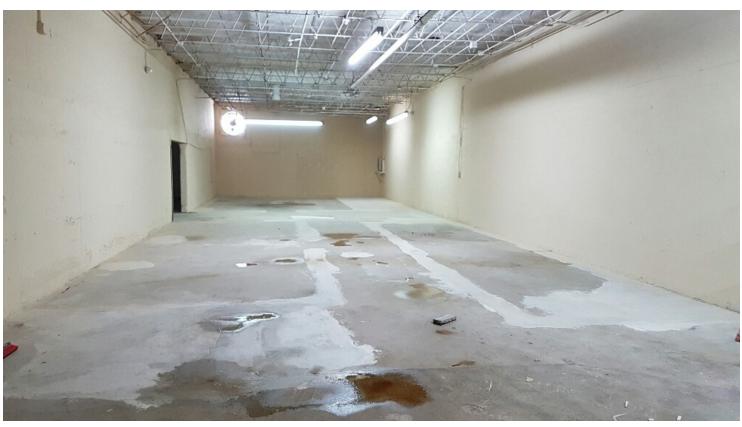

#### PROPERTY DESCRIPTION

This 4,966 SF industrial property includes open warehouse space and a small office area. Landlord [Cusano's Bakery] will consider completing a build-to-suit Office (+/- 10% office area). It is a single-story space, with three street-level doors and 3-Phase electrical power.