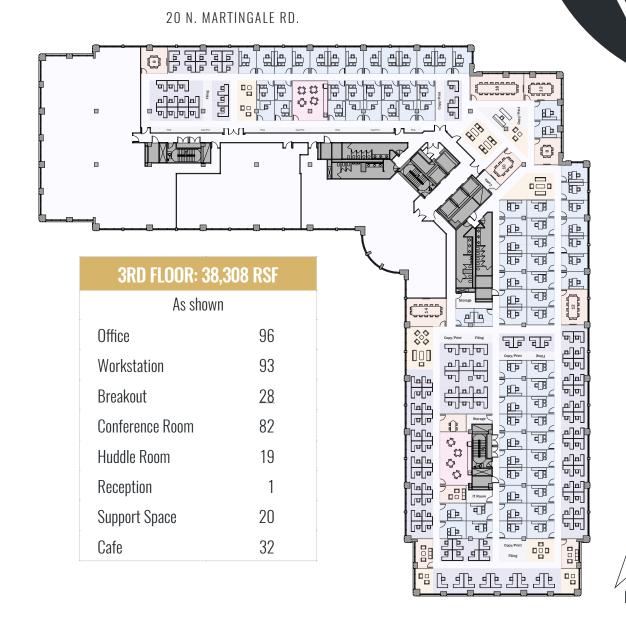

### **FLEXIBLE FLOORPLATES**

Floor plates with 3 stairwells are flexible and efficient at approximately 53,000 SF (divisible)