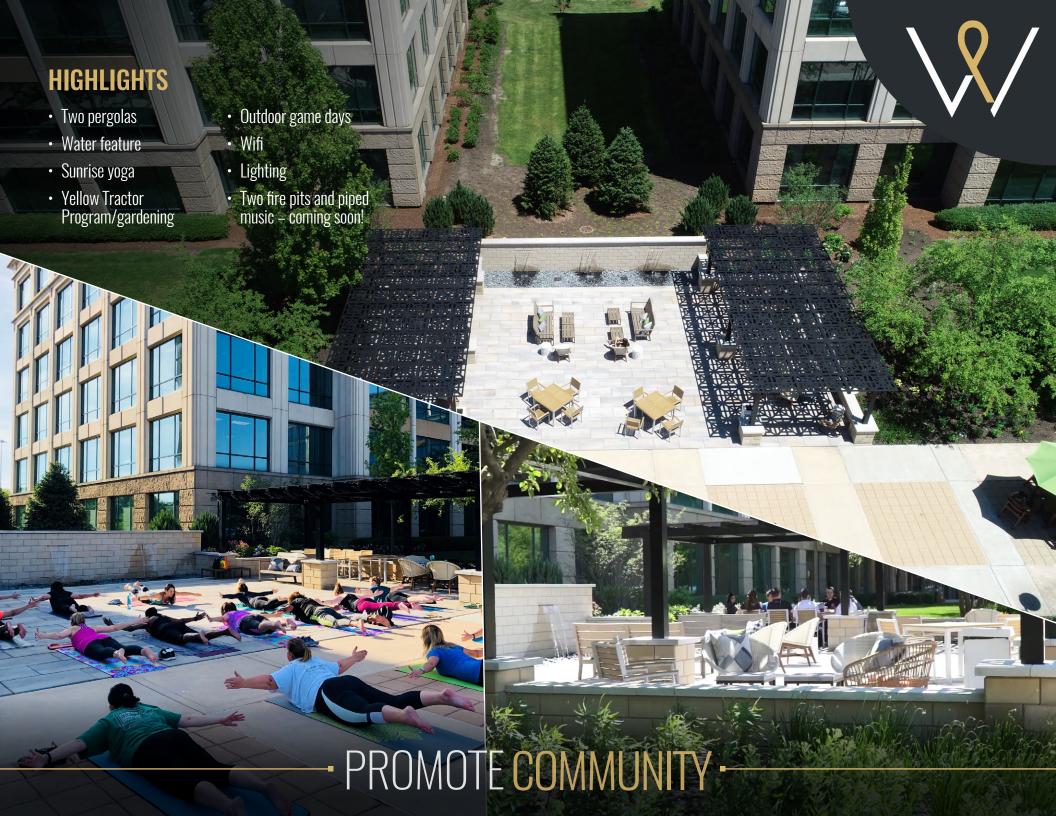

#### **SCENIC VIEWS**

Situated in a campus-like setting on 29 acres with views of the Ned Brown Forest Preserve and Olympic Park with a plethora of natural lighting and newly renovated outdoor plaza