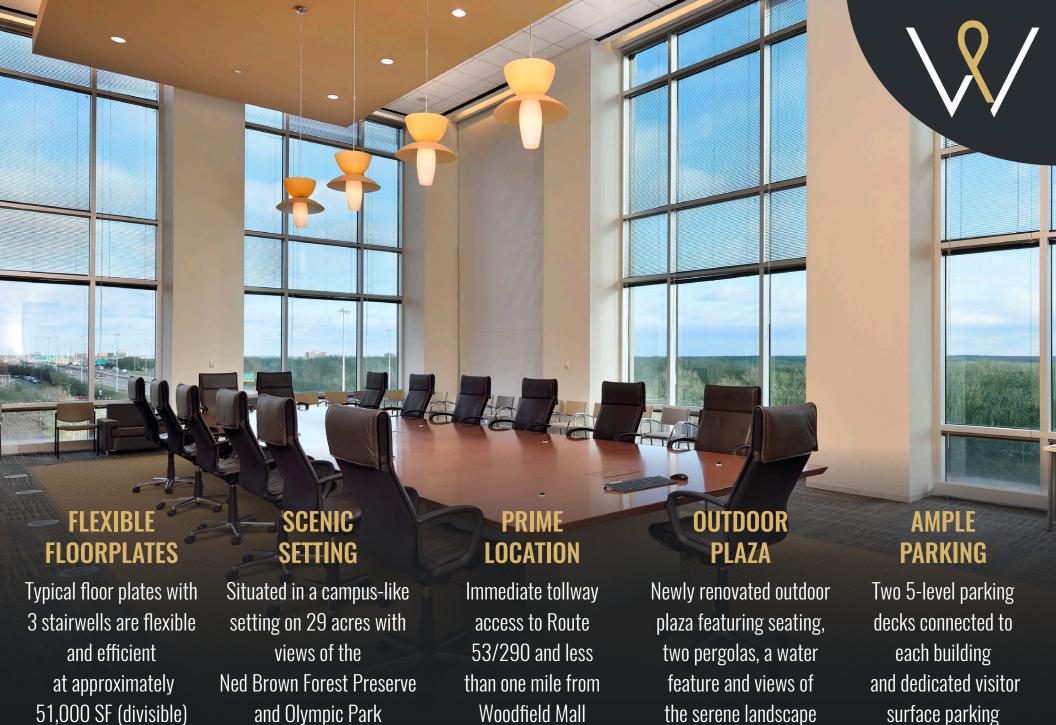

### **FLEXIBLE FLOORPLATES**

Floor plates with 3 stairwells are flexible and efficient at approximately 53,000 SF (divisible)

#### **SCENIC VIEWS**

Situated in a campus-like setting on 29 acres with views of the Ned Brown Forest Preserve and Olympic Park with a plethora of natural lighting and newly renovated outdoor plaza

### RAISED FLOOR SYSTEM

State-of-the-art, energy-efficient under-floor air system that provides precision climate control adjustments at individual workstations