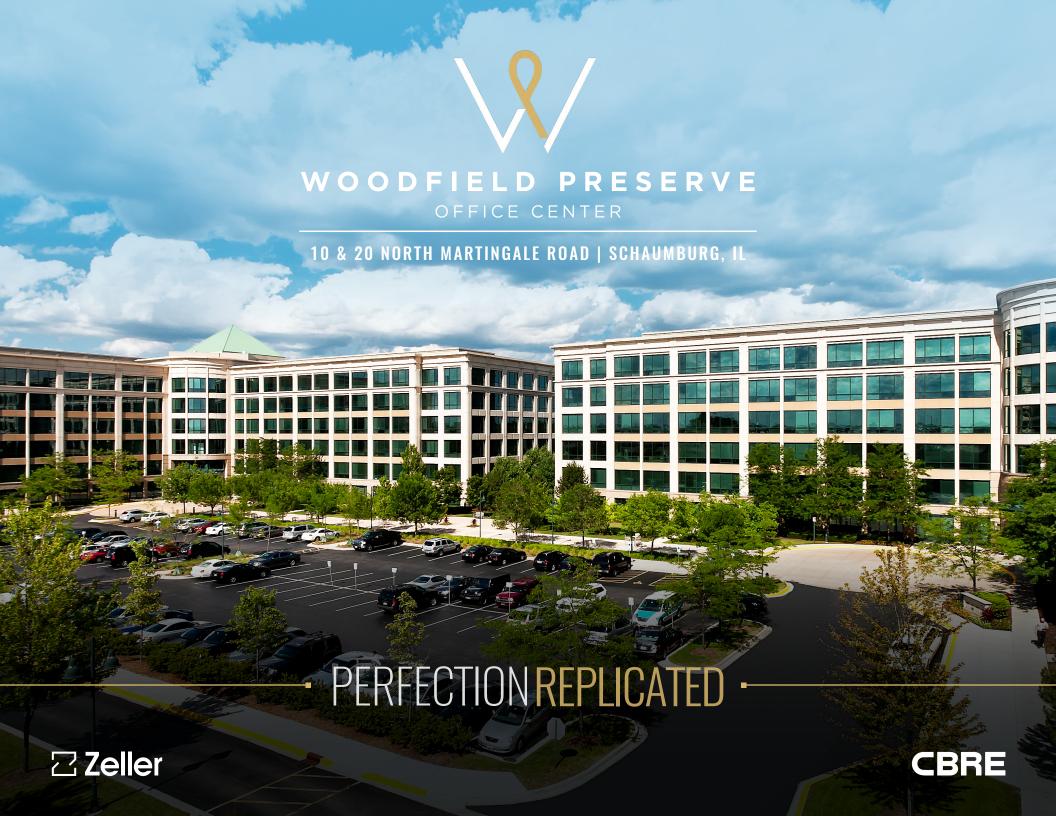

PREMIER PROPERTY





- PROMOTE PRODUCTIVITY -



### **FLEXIBLE FLOORPLATES**

Floor plates with 3 stairwells are flexible and efficient at approximately 53,000 SF (divisible)

#### **SCENIC VIEWS**

Situated in a campus-like setting on 29 acres with views of the Ned Brown Forest Preserve and Olympic Park with a plethora of natural lighting and newly renovated outdoor plaza

### RAISED FLOOR SYSTEM

State-of-the-art, energy-efficient under-floor air system that provides precision climate control adjustments at individual workstations







# SUPERIOR SITE -



© 2018 CBRE, Inc. All rights reserved. This information has been obtained from sources believed reliable, but has not been verified for accuracy or completeness. Any projections, opinions, or estimates are subject to uncertaint