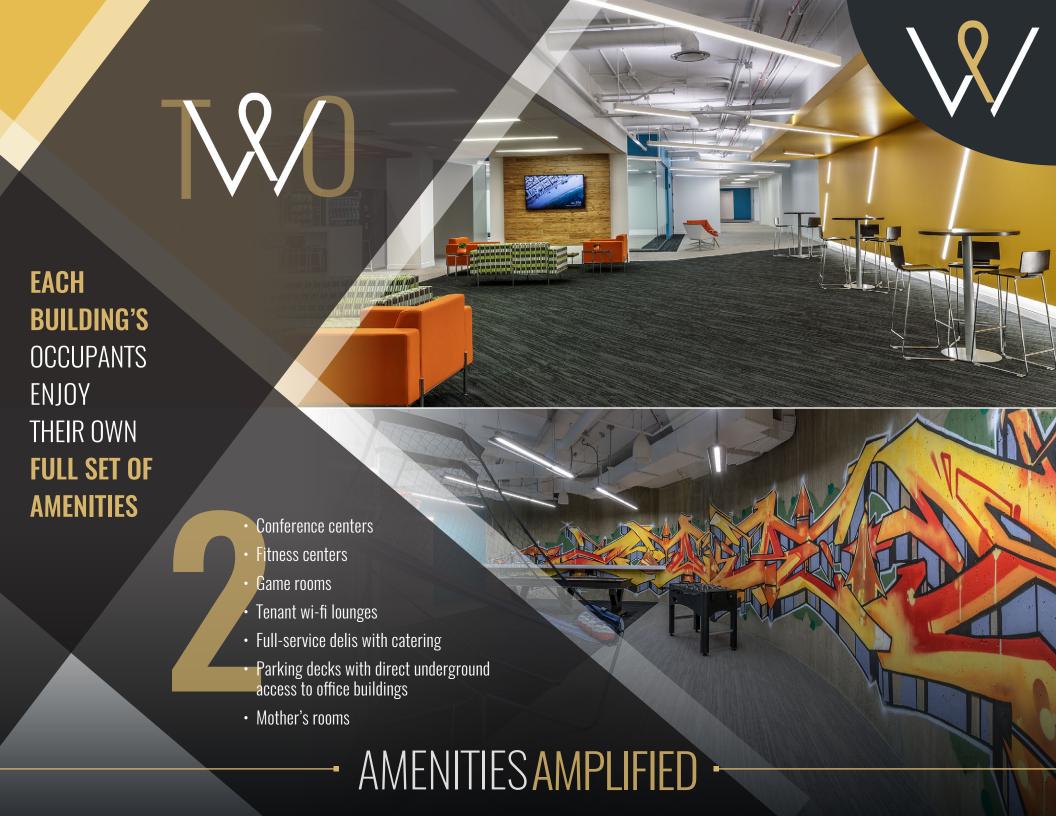

PREMIER PROPERTY





- PROMOTE PRODUCTIVITY -



### **FLEXIBLE FLOORPLATES**

Floor plates with 3 stairwells are flexible and efficient at approximately 53,000 SF (divisible)

#### **SCENIC VIEWS**

Situated in a campus-like setting on 29 acres with views of the Ned Brown Forest Preserve and Olympic Park with a plethora of natural lighting and newly renovated outdoor plaza

### RAISED FLOOR SYSTEM

State-of-the-art, energy-efficient under-floor air system that provides precision climate control adjustments at individual workstations







# SUPERIOR SITE -



© 2018 CBRE, Inc. All rights reserved. This information has been obtained from sources believed reliable, but has not been verified for accuracy or completeness. Any projections, opinions, or estimates are subject to uncertainty. The information may