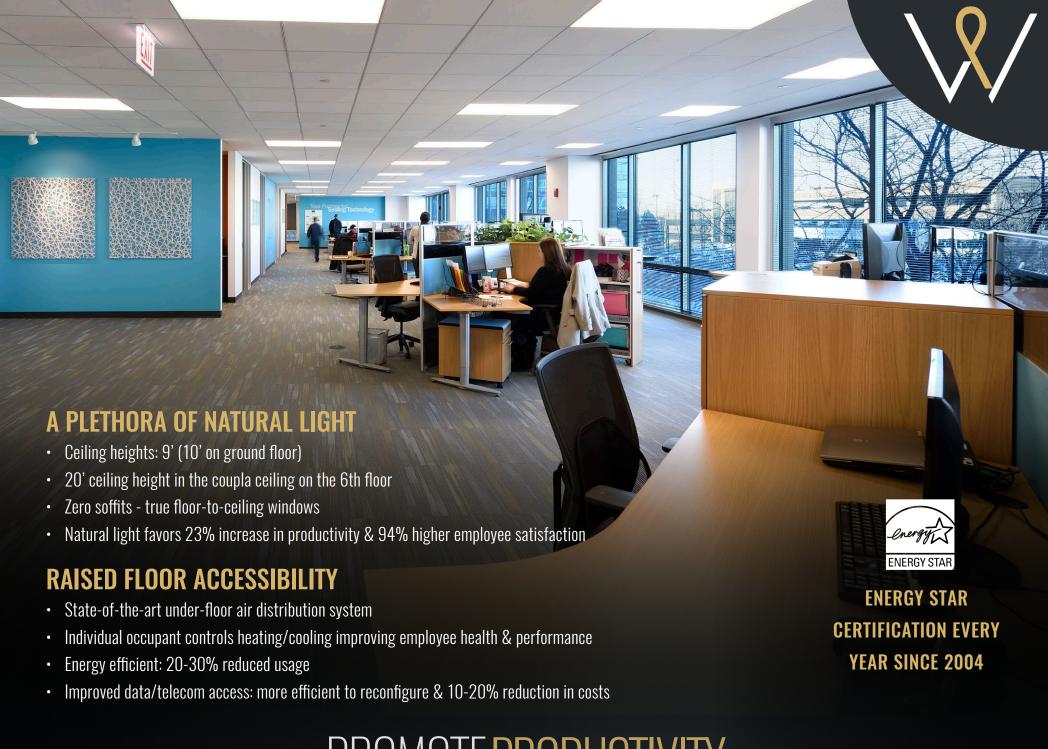

#### **SCENIC VIEWS**

Situated in a campus-like setting on 29 acres with views of the Ned Brown Forest Preserve and Olympic Park with a plethora of natural lighting and newly renovated outdoor plaza

### RAISED FLOOR SYSTEM

State-of-the-art, energy-efficient under-floor air system that provides precision climate control adjustments at individual workstations

PREMIER PROPERTY

- PROMOTE PRODUCTIVITY -