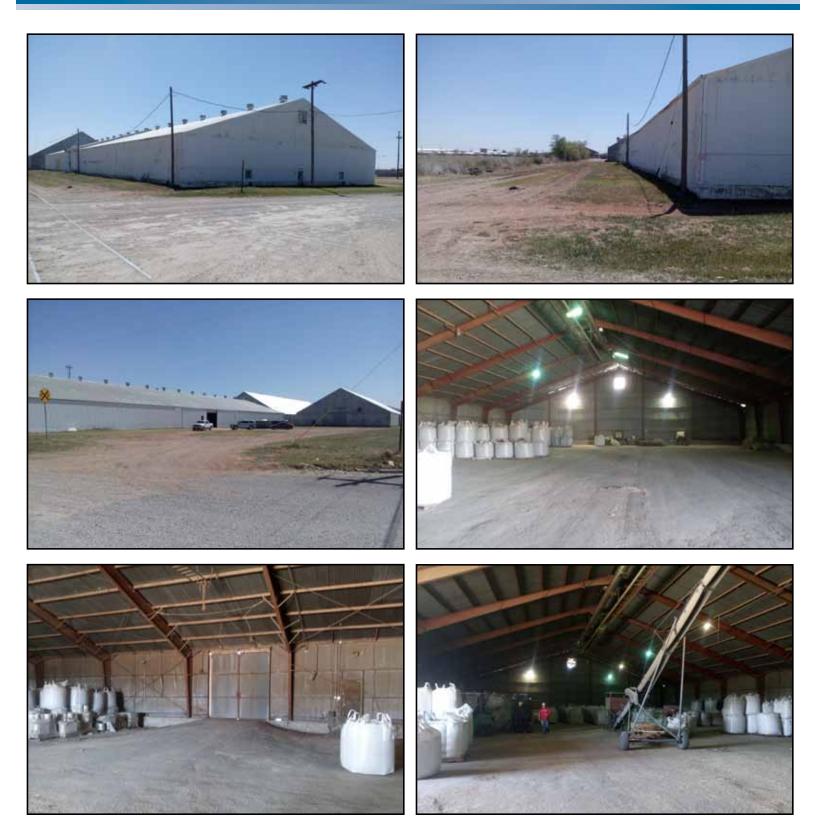

- \* Located in heavy industrial area in East Lubbock
- \* Clear span
- \* Rail directly east of property
- \* Great for commodity storage
- \* Neighbors include UPS, Lubbock Machine Tool, FedEx, Doc's Beer & Wine, Morrison Supply Company

### **Commodity Storage**

950\_DE\_16 www.lubbockwestar.com

# Images