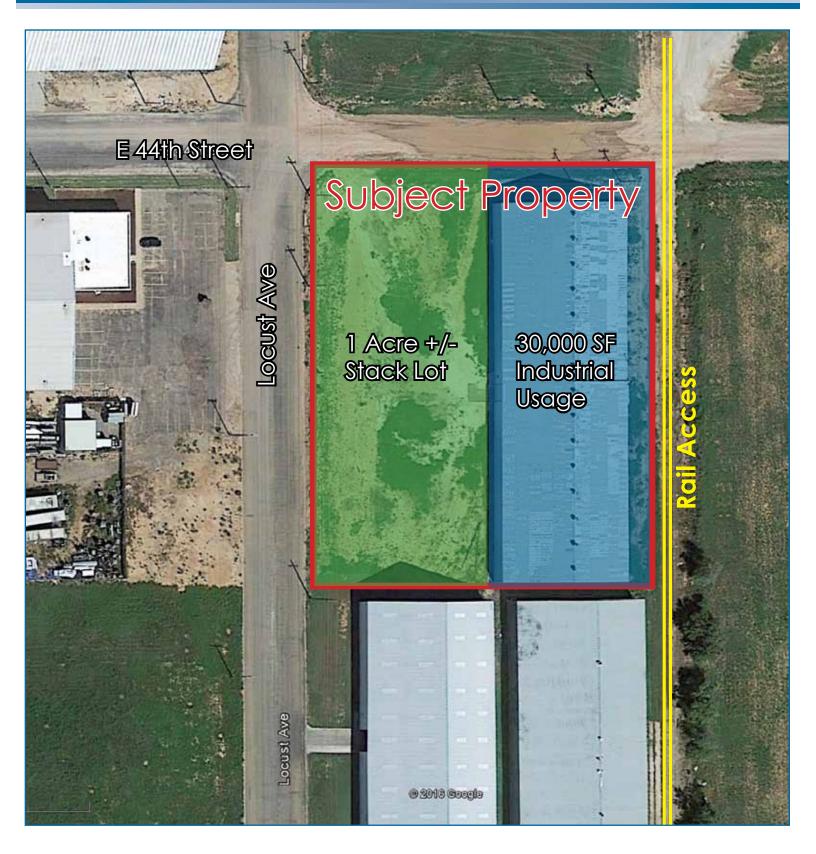

### 30,000 SF Warehouse

Industrial/Manufacturing/Storage

### 4401 Locust Ave, Lubbock, TX

| Lease Rate: | \$4,000.00/Mo.             |
|-------------|----------------------------|
| Deposit:    | Equal to first months rent |
| Size:       | -                          |
| Zoning:     | -                          |

- \* Located in heavy industrial area in East Lubbock
- \* Clear span
- \* Rail directly east of property
- \* Great for commodity storage
- \* Neighbors include UPS, Lubbock Machine Tool, FedEx, Doc's Beer & Wine, Morrison Supply Company

## Aerial