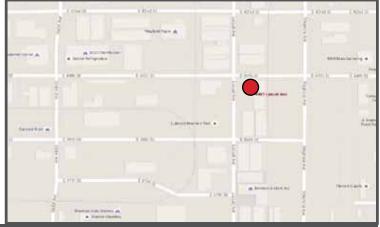

### 4401 Locust Ave, Lubbock, TX

| Lease Rate: | \$4,000.00/Mo.             |
|-------------|----------------------------|
| Deposit:    | Equal to first months rent |
| Size:       | -                          |
| Zoning:     | -                          |