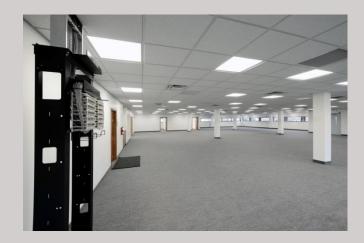

## **R&D BUILDING**

This building is a great choice for a single tenant or multiple users. First floor contains all hardwall offices with a reception area. Second floor contains a mix of hardwall offices and open floor plan. The lower level features a drive-in warehouse with 3,528 SF, a break room, a class/training room, a storage area, and a state-of-the-art data room.