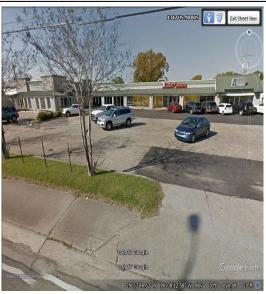

1347 - 13,695 SF 7,345 SF Occupied / 6350 SF Vacant

- Tenants WIC Center, Little Caesar's Pizza, Cabinet Shop Show Room....
- Leases Gross \$7,200/Month

Land +/- 37,000 SF

**Asking Price** \$980,000.00

Zoned: Commercial