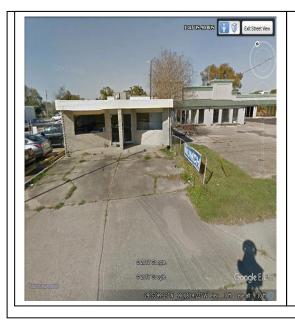

## AVAILABLE

Location: 1339 / 1347 Westbank Expy.

> Corner Chipley Dr. Westwego, La

**RE-Development Opportunity** Description

> 1339 - Free standing bldg., 2 units +/- 900 SF each Gutted completely open, not occupied