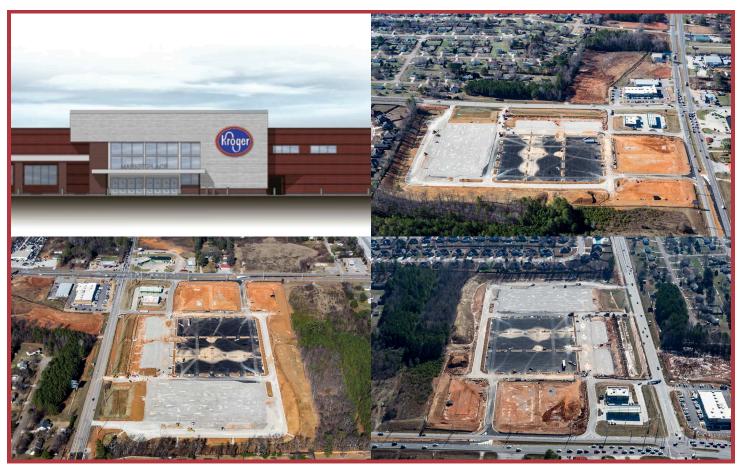

### **Overview**

- New ground-up development to be anchored by Kroger Marketplace, north Alabama's first Kroger Marketplace
- · Kroger will have apparel, home goods, toy department, natural foods department, and a lot of prepared foods
- Located on the SE corner of US Hwy 72, a well-established retail corridor running east and west with great access to and from the interstate, only a 15-minute drivetime to downtown Huntsville
- Housing growth continues westward within Huntsville MSA allowing the project to service that area once housing is built out, approx. 11,264 total units
- Avg household income within 5 miles is over \$115,000 with more than 30% of the population having at least a Bachelor's Degree