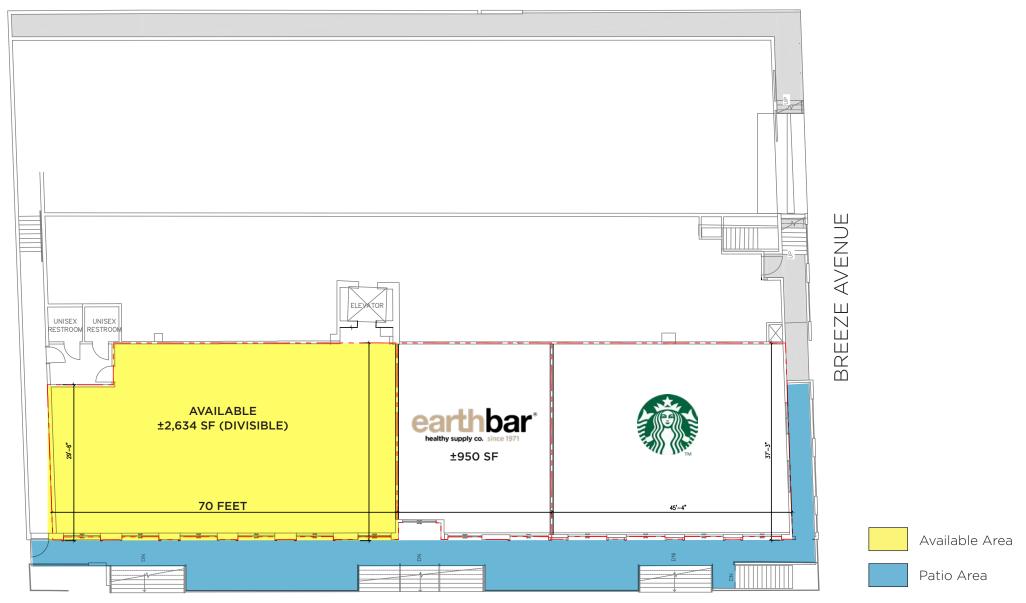

mediate** 

### **TERM**

Ten Years







Densely populated Venice Beach location.



Over 16 million annual visitors.



Abundant public parking available within designated on-site parking area.



Building has undergone multi-million dollar renovation of retail facade.



Immediate delivery.



High-profile tech co-tenancy.







### 909 ocean front walk





AMENITIES MAP



### LOCATION OVERVIEW









| DAVITIN | AE DOE | NULL ATE |       |
|---------|--------|----------|-------|
| DAYTIN  | 1E POF | ULAIK    | JIN . |

AVG. HOUSEHOLD INCOME

% OF COLLEGE GRADUATES

AVG HOME VALUE

.5 MILES **7,117** 

\$97,749

66.2%

\$1,895,000

1 MILES **21,733** 

\$115,001

63.5%

\$1,680,000

3 MILES

207,628

\$115,977

**59.8%** 

\$1,490,000



## 909 ocean front walk

### **SPEEDWAY**



VENICE OCEAN FRONT WALK



For more information please contac

#### **MATTHEW FAINCHTEIN**

matthew.fainchtein@cushwake.com +1 310 595 2234 CA Lic. #01503546

#### **CARTER MAGNIN**

carter.magnin@cushwake.com +1 310 595 2203 CA Lic. #01909728

#### SHANA TAVANGARIAN

shana.tavangarian@cushwake.com +1 310 595 2213 CA Lic. #02074214



Cushman & Wakefield Copyright 2019. No warranty or representation, express or implied, is made to the accuracy or completeness of the information contained herein, and same is submitted subject to errors, omissions, change of price, rental or other conditions, withdrawal without notice, and to any special listing conditions imposed by the property owner(s). As applicable, we make no representation as to the condition of the property (or properties) in quest