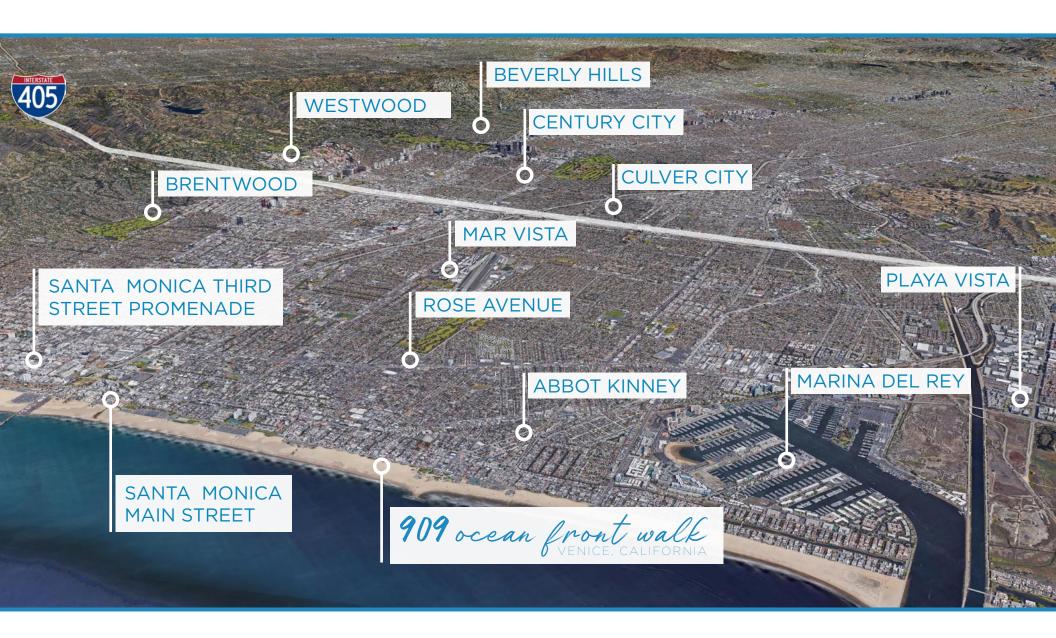

#### **ADDRESS**

909 Ocean Front Walk Venice CA

#### SIZE

±2,634 SF (divisible)

### **RENT**

**Upon Request** 

#### NNN

\$20.00 PSF Per Annual

### **POSSESSION**

**Immediate** 

### **TERM**

Ten Years







Densely populated Venice Beach location.



Over 16 million annual visitors.



Abundant public parking available within designated on-site parking area.



Building has undergone multi-million dollar renovation of retail facade.



Immediate delivery.



High-profile tech co-tenancy.







### 909 ocean front walk





AMENITIES MAP



### LOCATION OVERVIEW









| DAVITIN | AE DOE | NULL ATE |       |
|---------|--------|----------|-------|
| DAYTIN  | 1E POF | ULAIK    | JIN . |

AVG. HOUSEHOLD INCOME

% OF COLLEGE GRADUATES

AVG HOME VALUE

.5 MILES **7,117** 

\$97,749

66.2%

\$1,895,000

1 MILES **21,733** 

\$115,001

63.5%

\$1,680,000

3 MILES

207,628

\$115,977

**59.8%** 

\$1,490,000



## 909 ocean front walk

### **SPEEDWAY**



VENICE OCEAN FRONT WALK



For more information please contac

#### **MATTHEW FAINCHTEIN**

matthew.fainchtein@cushwake.com +1 310 595 2234 CA Lic. #01503546

#### **CARTER MAGNIN**

carter.magnin@cushwake.com +1 310 595 2203 CA Lic. #01909728

#### SHANA TAVANGARIAN

shana.tavangarian@cushwake.com +1 310 595 2213 CA Lic. #02074214



Cushman & Wakefield Copyright 2019. No war