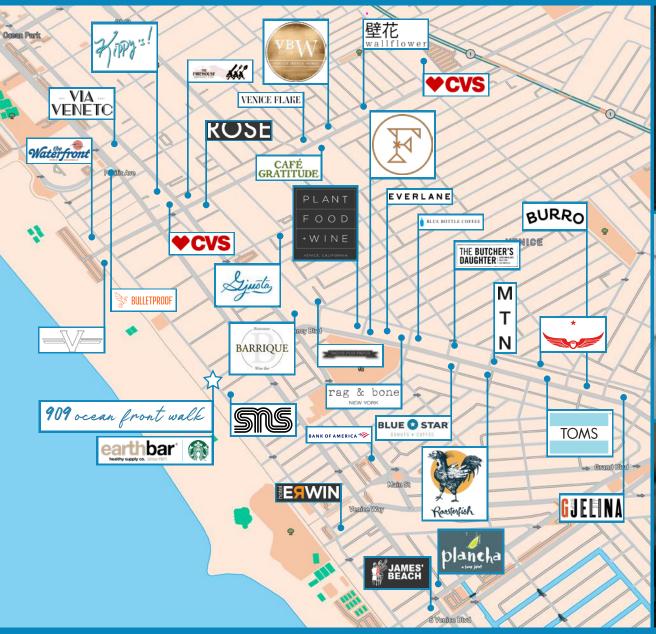

#### **ADDRESS**

909 Ocean Front Walk Venice CA

#### SIZE

±2,634 SF (divisible)

### **RENT**

**Upon Request** 

#### NNN

\$20.00 PSF Per Annual

### **POSSESSION**

**Immediate** 

### **TERM**

Ten Years







Densely populated Venice Beach location.



Over 16 million annual visitors.



Abundant public parking available within designated on-site parking area.



Building has undergone multi-million dollar renovation of retail facade.



Immediate delivery.



High-profile tech co-tenancy.







### 909 ocean front walk





AMENITIES MAP



### LOCATION OVERVIEW









| DAVITIN | AE DOE | NULL ATE |       |
|---------|--------|----------|-------|
| DAYTIN  | 1E POF | ULAIK    | JIN . |

AVG. HOUSEHOLD INCOME

% OF COLLEGE GRADUATES

AVG HOME VALUE

.5 MILES **7,117** 

\$97,749

66.2%

\$1,895,000

1 MILES **21,733** 

\$115,001

63.5%

\$1,680,000

3 MILES

207,628

\$115,977

**59.8%** 

\$1,490,000



## 909 ocean front walk

### **SPEEDWAY**



VENICE OCEAN FRONT WALK



For more information please contac

#### **MATTHEW FAINCHTEIN**

matthew.fainchtein@cushwake.com +1 310 595 2234 CA Lic. #01503546

#### **CARTER MAGNIN**

carter.magnin@cushwake.com +1 310 595 2203 CA Lic. #01909728

#### SHANA TAVANGARIAN

shana.tavangarian@cushwake.com +1 310 595 2213 CA Lic. #02074214



Cushman & Wakefield Cop