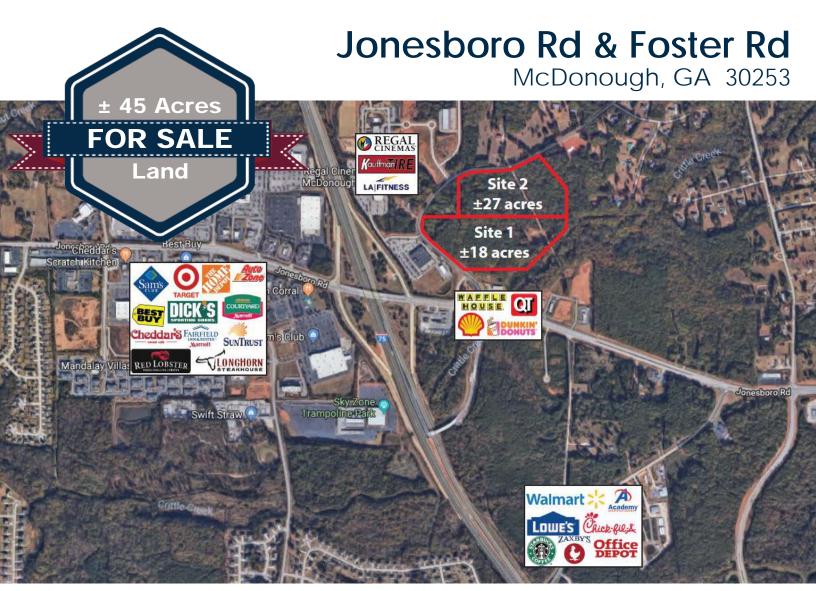

# **Property Highlights**

#### Site 1: ± 18 Acres

- Asking: \$150,000 per acre
- Zoned C-2 (General Commercial)

#### Site 2: ± 27 Acres

- Asking: \$195,000 per acre
- Zoned R-A (Residential-Agricultural)
- Frontage on Foster Road
- Retail development opportunity
- R & D development opportunity
- Located just off Jonesboro exit on I-75 directly behind QT
- Great visibility
- Henry County