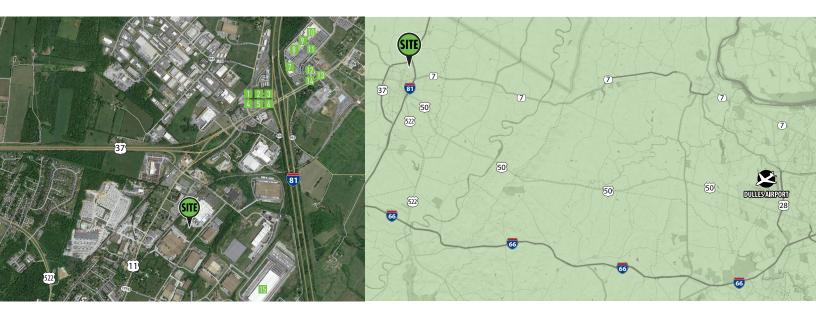

#### Daniela Patino

Transaction Manager +1 703 905 0303 daniela.patino@cbre.com

37

The property is a 5-acre industrial land parcel located in the I-81 corridor, considered one of the most active and fastest growing industrial and logistics markets in the North East. The site is zoned M-1 which allows for a variety of industrial uses and can accommodate a small industrial building. The property offers frontage/visibility along W. Brooke Road and is easily accessible from major road arteries.

Available: 5 Acres

Price: \$610,000

> Utilities to Site

Zoning: M-1

Great Development Potential

The property is very well located at the intersection of Park Center Drive and W. Brooke Road about one mile from Interstate I-81 and other major road arteries. Additionally, the site is in proximity to the Virginia Inland Port, the major intermodal distribution hub for all freight coming into the Port of Virginia.

### **© DISTANCE TO**

| > | Route 37                      | 0.5 Miles  |
|---|-------------------------------|------------|
| > | Interstate 81                 | 0.75 Miles |
| > | Route 7                       | 1.5 Miles  |
| > | Route 50                      | 3 Miles    |
| > | Winchester Regional Airport . | 4 Miles    |
| > | Interstate 66                 | 15 Miles   |
| > | Dulles International Airport  | 42 Miles   |
| > | Washington DC                 | 63 Miles   |