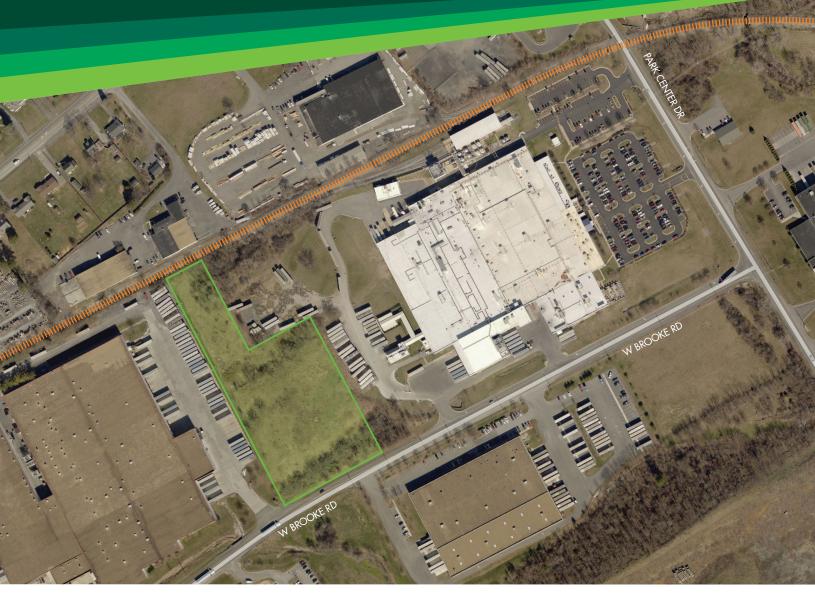

#### Daniela Patino

Transaction Manager +1 703 905 0303 daniela.patino@cbre.com

37

The property is a 5-acre industrial land parcel located in the I-81 corridor, considered one of the most active and fastest growing industrial and logistics markets in the North East. The site is zoned M-1 which allows for a variety of industrial uses and can accommodate a small industrial building. The property offers frontage/visibility along W. Brooke Road and is easily accessible from major road arteries.

Available: 5 Acres

Price: \$610,000

> Utilities to Site

Zoning: M-1

Great Development Potential

The property is very well located at the intersection of Park Center Drive and W. Brooke Road about one mile from Interstate I-81 and other major road arteries. Additionally, the site is in proximity to the Virginia Inland Port, the major intermodal distribution hub for all freight coming into the Port of Virginia.