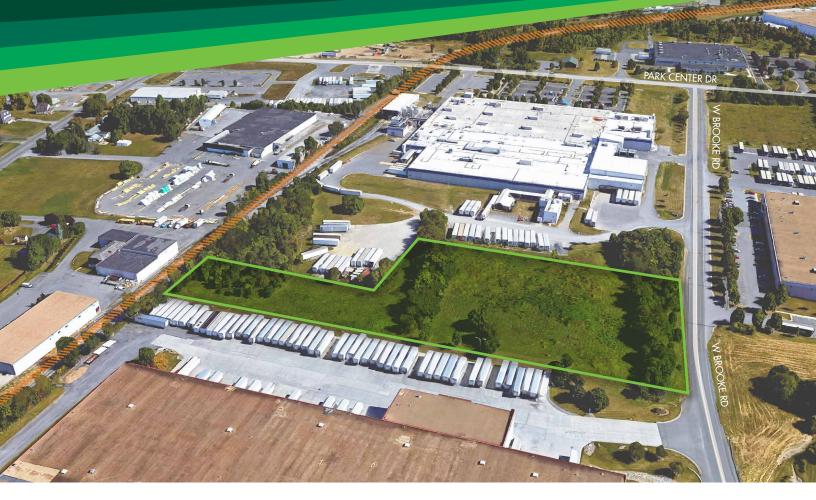

#### Daniela Patino

Transaction Manager +1 703 905 0303 daniela.patino@cbre.com

37

The property is a 5-acre industrial land parcel located in the I-81 corridor, considered one of the most active and fastest growing industrial and logistics markets in the North East. The site is zoned M-1 which allows for a variety of industrial uses and can accommodate a small industrial building. The property offers frontage/visibility along W. Brooke Road and is easily accessible from major road arteries.

Available: 5 Acres

Price: \$610,000

> Utilities to Site

Zoning: M-1

Great Development Potential

The property is very well located at the intersection of Park Center Drive and W. Brooke Road about one mile from Interstate I-81 and other major road arteries. Additionally, the site is in proximity to the Virginia Inland Port, the major intermodal distribution hub for all freight coming into the Port of Virginia.