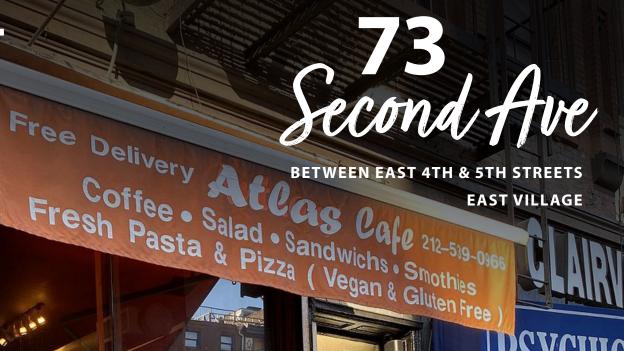

¥.

**BETWEEN EAST 4TH & 5TH STREETS** 

EAST VILLAGE

PSYCHIC

65

NYC

EAST VILLAGE

- Vibrant nightlife scene
- Heavy foot traffic
- Vented + Gas
- Close proximity to NYU