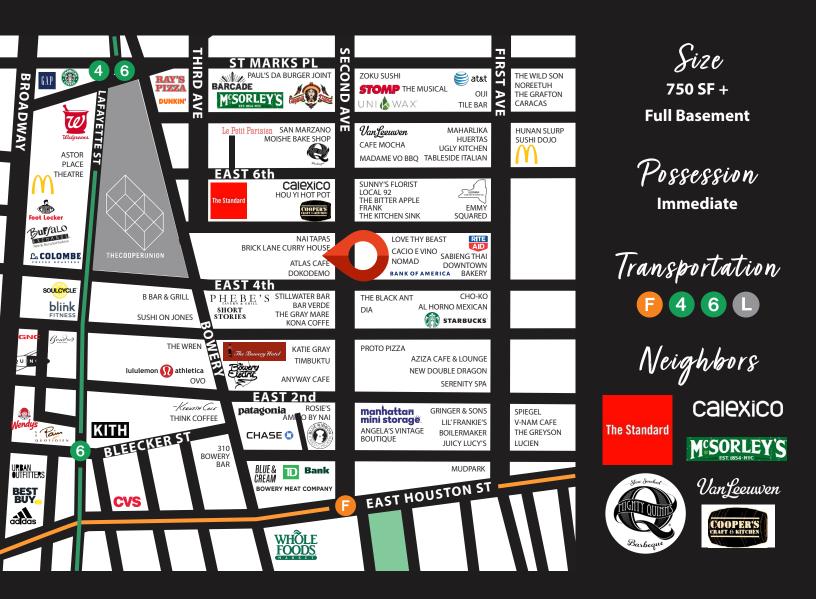

¥.

**BETWEEN EAST 4TH & 5TH STREETS** 

EAST VILLAGE

PSYCHIC

65

NYC

EAST VILLAGE

- Vibrant nightlife scene
- Heavy foot traffic
- Vented + Gas
- Close proximity to NYU