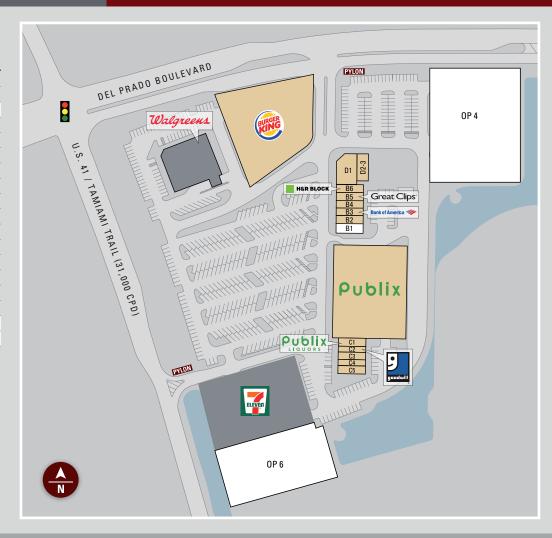

## SITE PLAN

| STE   | TENANT                          | SIZE    |
|-------|---------------------------------|---------|
| Α     | Publix                          | 45,600  |
| B1    | AVAILABLE                       | 1,750   |
| B2    | Nail Art                        | 1,400   |
| В3    | Bank of America                 | 1,400   |
| B4    | Florida Medical Hearing Centers | 1,400   |
| B5    | Great Clips                     | 1,400   |
| B6    | H&R Block                       | 1,400   |
| C1    | Publix Liquors                  | 1,400   |
| C2    | Goodwill                        | 1,050   |
| C3    | Pak N Ship                      | 1,400   |
| C4    | China Wok                       | 1,050   |
| C5    | Jet's Pizza                     | 1,400   |
| D1    | Eye Care Centers of Florida     | 3,800   |
| D2-3  | Dr Tornwall Dental Practice     | 2,100   |
| OP 3  | Burger King                     | 1.09 AC |
| OP 4  | AVAILABLE                       | 1.57 AC |
| OP 6  | AVAILABLE                       | .98 AC  |
| TOTAL |                                 | 66,550  |