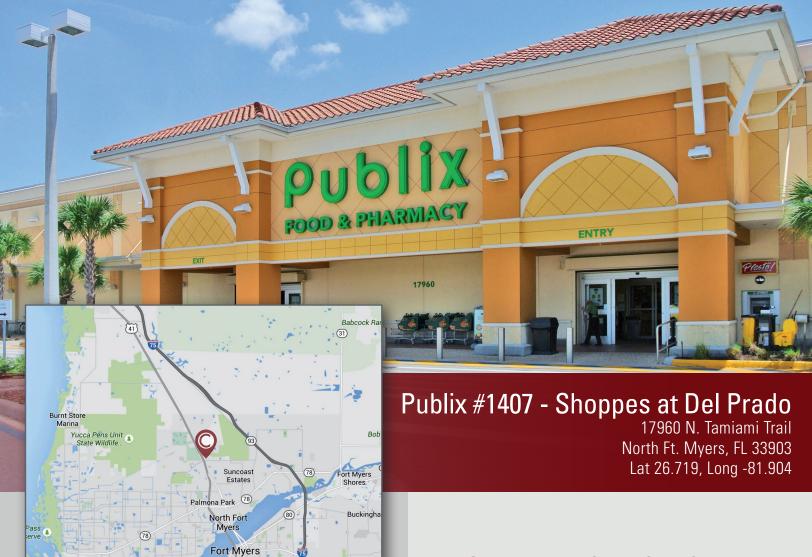

## Publix #1407 - Shoppes at Del Prado

17960 N. Tamiami Trail North Ft. Myers, FL 33903 Lat 26.719, Long -81.904

## PROPERTY HIGHLIGHTS

- New Publix Anchored Center
- Located in North Ft. Myers
- Signalized Intersection of US 41 & Del Prado Blvd.
- Ideal access, visibility and parking
- National and local tenant mix
- Traffic Count (2018): 31,000 CPD