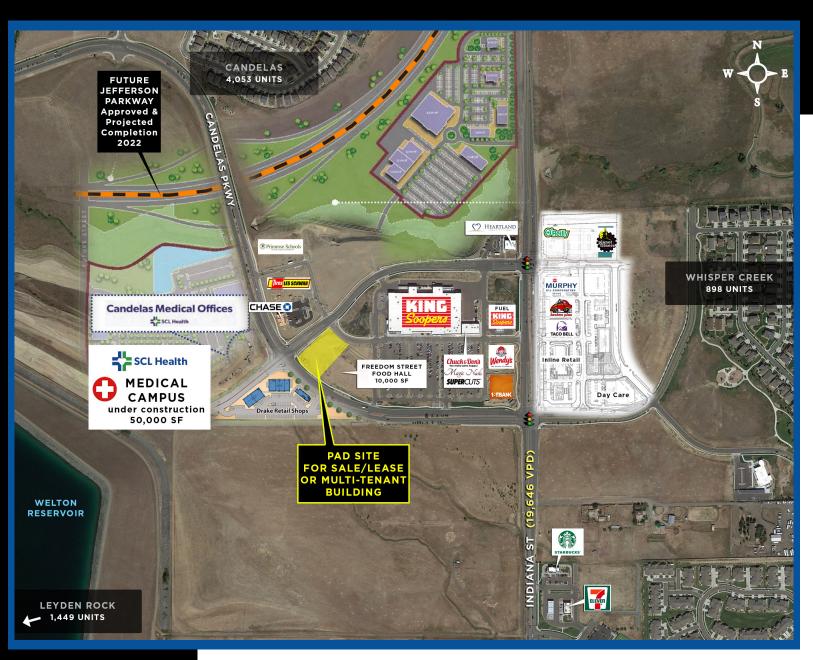

# CANDELAS MARKETPLACE

NWC Indiana Street & Candelas Parkway, Arvada, CO

### PROPERTY OVERVIEW:

- Brand new King Soopers Marketplace (123,000 SF)
- Join Chuck & Don's, Supercuts, Magic Nails, 1st Bank and Wendy's
- 1 pad site remains for sale/lease or multi-tenant buildings; signage available on Indiana Street

### **FEATURES:**

- Adjacent to Candelas development, with 18 home closings per month at an average home price of \$525,000
- Strong demographics the wealthiest zip code in Colorado
- Booming population
- Valley High School with 1.850 Students