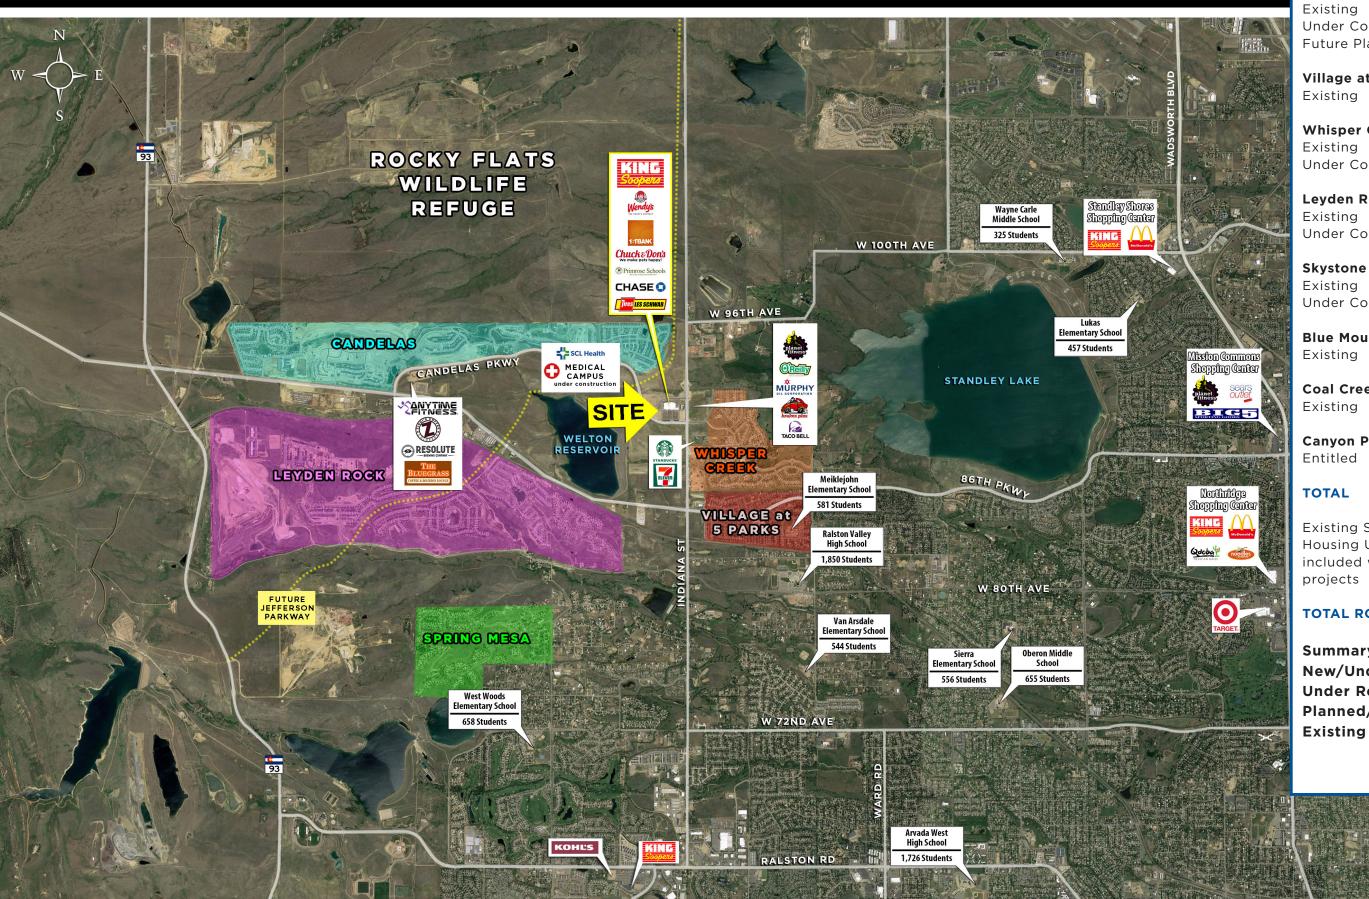

#### RESIDENTIAL SUMMARY

|      | Whisper Creek Existing                                                                          | 882                               |
|------|-------------------------------------------------------------------------------------------------|-----------------------------------|
|      | Under Construction                                                                              | 16                                |
|      | <b>Leyden Rock</b> Existing                                                                     | 1,419                             |
|      | Under Construction                                                                              | 30                                |
| 7    | Skystone                                                                                        | 100                               |
|      | Existing Under Construction                                                                     | 400<br>119                        |
|      | Blue Mountain                                                                                   | 113                               |
|      | Existing                                                                                        | 98                                |
| 100  | -                                                                                               |                                   |
|      | Coal Creek Canyon                                                                               | F 000                             |
|      | Existing                                                                                        | 5,000                             |
|      | Canyon Pines                                                                                    |                                   |
| PH 1 |                                                                                                 |                                   |
|      | Entitled                                                                                        | 90                                |
|      | TOTAL                                                                                           | 90<br><b>13,363</b>               |
|      | TOTAL  Existing South Area                                                                      |                                   |
|      | TOTAL  Existing South Area Housing Units not                                                    |                                   |
|      | TOTAL  Existing South Area                                                                      |                                   |
|      | TOTAL  Existing South Area Housing Units not included w/above                                   | 13,363                            |
|      | TOTAL  Existing South Area Housing Units not included w/above projects                          | <b>13,363</b> 5,684               |
|      | TOTAL  Existing South Area Housing Units not included w/above projects  TOTAL ROOFTOPS          | <b>13,363</b> 5,684               |
|      | TOTAL  Existing South Area Housing Units not included w/above projects  TOTAL ROOFTOPS  Summary | <b>13,363</b> 5,684 <b>19,047</b> |

Total: 20,624

15,707