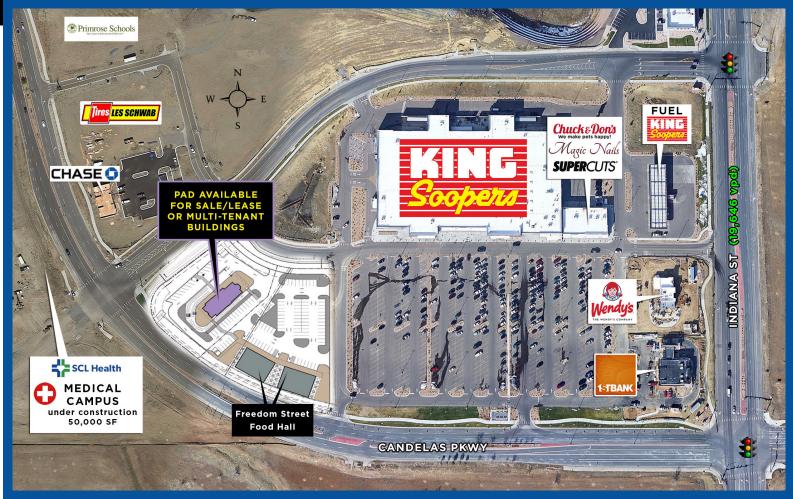

# CANDELAS MARKETPLACE

NWC Indiana Street & Candelas Parkway, Arvada, CO

### PROPERTY OVERVIEW:

- Brand new King Soopers Marketplace (123,000 SF)
- Join Chuck & Don's, Supercuts, Magic Nails, 1st Bank and Wendy's
- 1 pad site remains for sale/lease or multi-tenant buildings; signage available on Indiana Street

### **FEATURES:**

- Adjacent to Candelas development, with 18 home closings per month at an average home price of \$525,000
- Strong demographics the wealthiest zip code in Colorado
- Booming population
- Valley High School with 1.850 Students