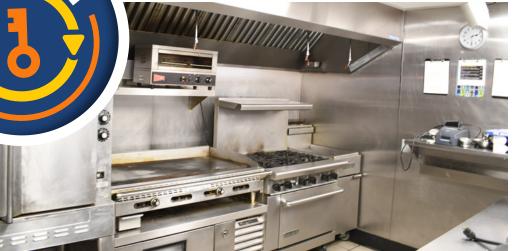

# **PROPERTY FEATURES**

- Restaurant space available on "The Hill"
- Suite 240 comes equipped with Type I hood, shared grease trap, & sinks
- Building signage available
- Co-tenants include Chase Bank, Four Star Property Mgt, Boulder Police, Boulder Greens, Boulder Burger, Thai Avenue, Gur Has and Seoul Kitchen
- Located steps from the University of Colorado - home to over 35,000 students, faculty and staff