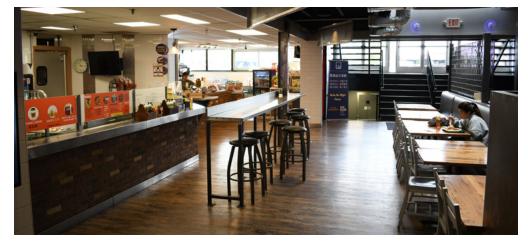

# **PROPERTY FEATURES**

- Restaurant space available on "The Hill"
- Suite 240 comes equipped with Type I hood, shared grease trap, & sinks
- Building signage available
- Co-tenants include Chase Bank, Four Star Property Mgt, Boulder Police, Boulder Greens, Boulder Burger, Thai Avenue, Gur Has and Seoul Kitchen
- Located steps from the University of Colorado - home to over 35,000 students, faculty and staff