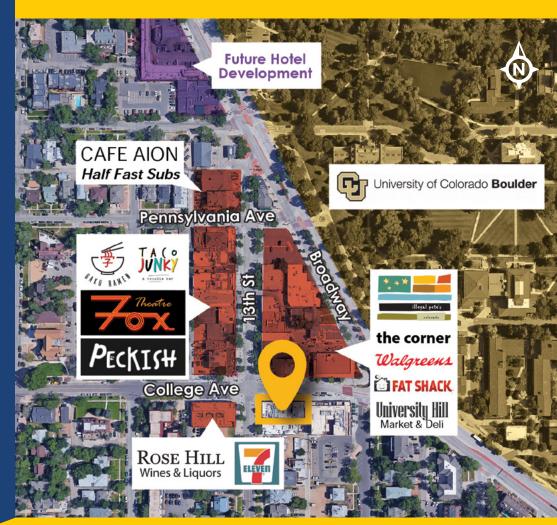

# **PROPERTY FEATURES**

- Restaurant space available on "The Hill"
- Suite 240 comes equipped with Type I hood, shared grease trap, & sinks
- Building signage available
- Co-tenants include Chase Bank, Four Star Property Mgt, Boulder Police, Boulder Greens, Boulder Burger, Thai Avenue, Gur Has and Seoul Kitchen
- Located steps from the University of Colorado - home to over 35,000 students, faculty and staff