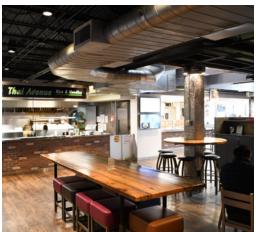

# **PROPERTY FEATURES**

- Restaurant space available on "The Hill"
- Suite 240 comes equipped with Type I hood, shared grease trap, & sinks
- Building signage available
- Co-tenants include Chase Bank, Four Star Property Mgt, Boulder Police, Boulder Greens, Boulder Burger, Thai Avenue, Gur Has and Seoul Kitchen
- Located steps from the University of Colorado - home to over 35,000 students, faculty and staff