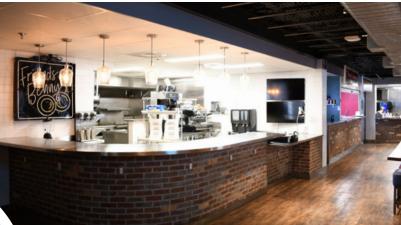

# **PROPERTY FEATURES**

- Restaurant space available on "The Hill"
- Suite 240 comes equipped with Type I hood, shared grease trap, & sinks
- Building signage available
- Co-tenants include Chase Bank, Four Star Property Mgt, Boulder Police, Boulder Greens, Boulder Burger, Thai Avenue, Gur Has and Seoul Kitchen
- Located steps from the University of Colorado - home to over 35,000 students, faculty and staff