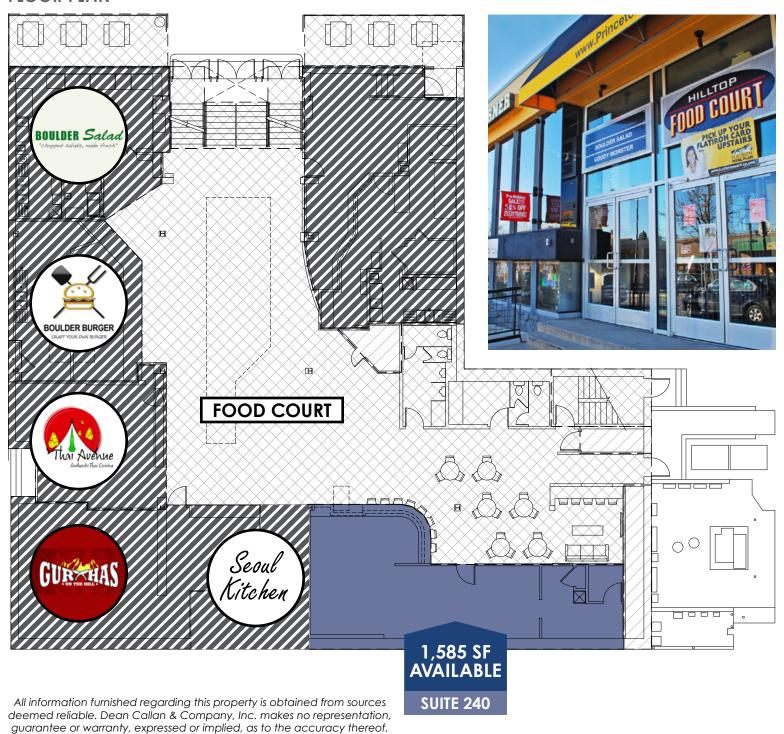

# **BUILDING HIGHLIGHTS**

SPACE AVAILABLE 1,585 RSF

LEASE RATE \$15.00 / RSF / NNN

EXPENSES \$17.43 / RSF

# **PROPERTY FEATURES**

- Restaurant space available on "The Hill"
- Suite 240 comes equipped with Type I hood, shared grease trap, & sinks
- Building signage available
- Co-tenants include Chase Bank, Four Star Property Mgt, Boulder Police, Boulder Greens, Boulder Burger, Thai Avenue, Gur Has and Seoul Kitchen
- Located steps from the University of Colorado - home to over 35,000 students, faculty and staff

### **FLOOR PLAN**

FOR MORE INFORMATION CONTACT:

**BEAU GAMBLE** 303.945.2028

beaugamble@deancallan.com

KEVIN NELSON 720.464.3950 knelson@deancallan.com

FOR MORE INFORMATION CONTACT:

BEAU GAMBLE 303.945.2028 beaugamble@deancallan.com KEVIN NELSON 720.464.3950 knelson@deancallan.com