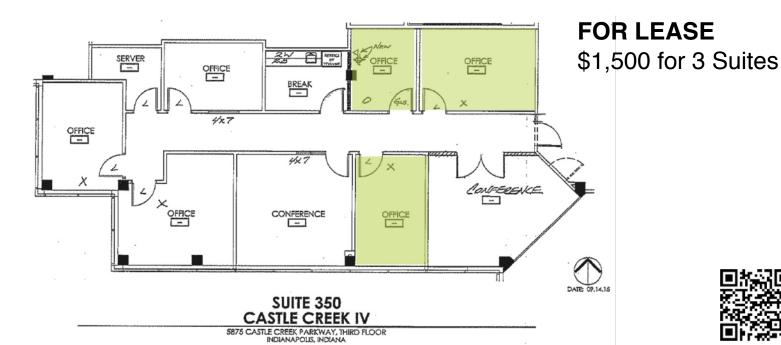

## FOR SUB LEASE • Office **Castle Creek IV Suite 350**

**FOR LEASE** 

\$1,500 for 3 Suites

**PROPERTY HIGHLIGHTS** 

· Class A Office Space on 28 acre Campus

- Four story building
- · Outdoor break area
- Abundant parking
- Interstate access
- · Complimentary Wi-Fi in all common area locations
- · Brick exterior, natural light throughout
- Park like setting quiet shaded outdoor break areas, jogging trail, low traffic roads