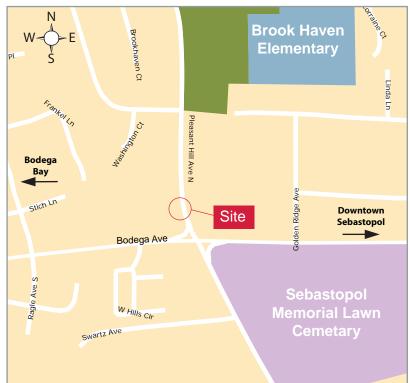

### **120 Pleasant Hill Avenue** Sebastopol, CA

- Landscaped Atrium and skylights
- Next door to The French Garden Restaurant, across the street from a deli, hairstylist and minutes to Downtown services
- Great for professional office or therapists
- Professionally managed