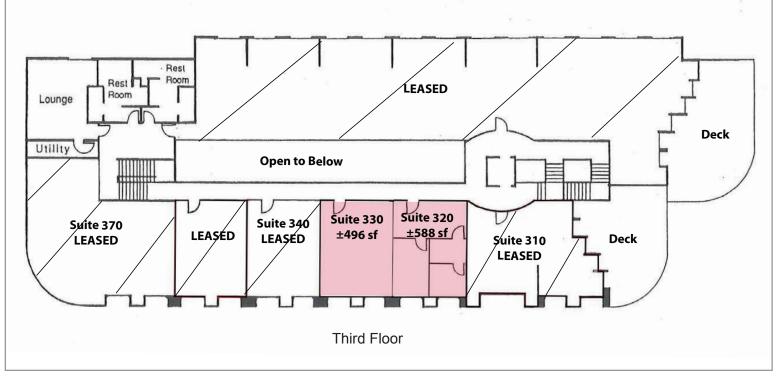

## ±496 SF, ±588 SF and ±1,106 SF Available For Lease

I am pleased to offer the following suites:

 Rental Rate: \$1.65/SF Full Service
Suite 190 - First floor entrance, three private offices, kitchen, storage room and open area for work stations
Suite 190 ±1,106 SF
Suite 320 ±588 SF
Suite 330 ±496 SF
Class A Office Building with central elevator
Common area includes slate tile, private meeting room available to all tenants and kitchen area

All measurements are approximate and should be confirmed.