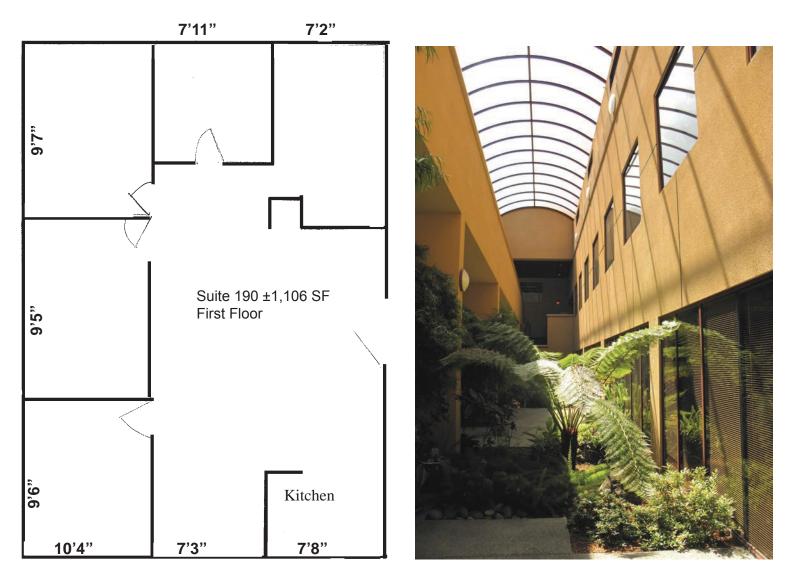

## ±496 SF, ±588 SF and ±1,106 SF Available For Lease

I am pleased to offer the following suites:

 Rental Rate: \$1.65/SF Full Service
Suite 190 - First floor entrance, three private offices, kitchen, storage room and open area for work stations
Suite 190 ±1,106 SF
Suite 320 ±588 SF
Suite 330 ±496 SF
Class A Office Building with central elevator
Common area includes slate tile, private meeting room available to all tenants and kitchen area

All measurements are approximate and should be confirmed.