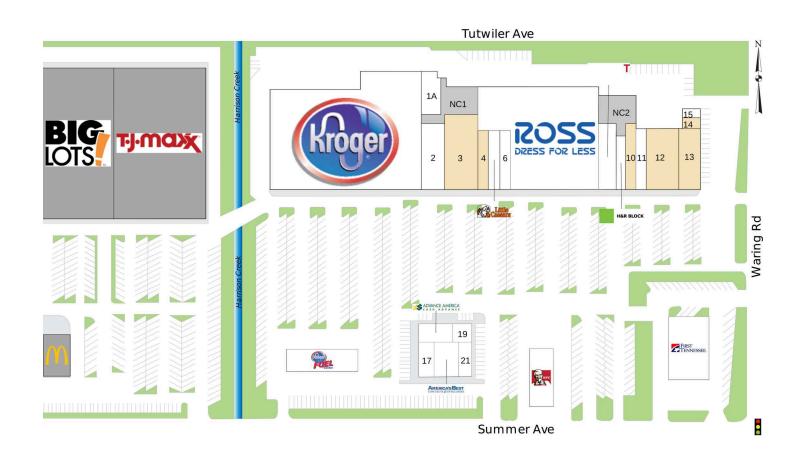

## **Overview**

- Anchors: Kroger, Ross Dress for Less, and Rainbow with cross access to T.J. Maxx and Big Lots
- · Excellent visibility and access from both Summer Avenue and Waring Road
- · Nearby retailers: Lowe's, Family Dollar, Harbor Freight Tools, Aldi, Dollar General, and Walgreens
- Memphis is located within the Memphis-Forrest City MSA with a population of 1,342,914 people
- The Memphis area enjoys a robust and diverse economy as a result of being well positioned on America's largest river
- Memphis is known as the distribution hub of the U.S. with the FedEx headquarters being here. They use the Memphis International Airport as their global super hub facility, making the airport the busiest cargo airport in the U.S.

## **Traffic Counts (AADT)**

| Summer Ave | 28,517 |
|------------|--------|
| Waring Rd  | 6,824  |

SEMBLER
Creating Retail Value.

4304 Summer Ave, Memphis, TN 38122 35.15005, -89.91775

| 1  | Kroger                    | 55,211 | 9  | H&R Block           | 1,510 | 18 | Advance America                | 2,162 |
|----|---------------------------|--------|----|---------------------|-------|----|--------------------------------|-------|
| 1A | Kroger Storage            | 3,542  | 10 | Available           | 2,207 |    | Cash Advance                   |       |
| 2  | Madrag                    | 5,467  | 11 | Nail Salon          | 1,285 | 19 | Dr. Michael Shirley            | 1,219 |
| 3  | Available                 | 9,520  | 12 | Available           | 5,622 | 20 | America's Best                 | 3,358 |
| 4  | Available                 | 1,526  | 13 | Available           | 4,810 | 1  | Contacts & Eyeglasses          |       |
| 5  | Little Caesar's           | 1,560  | 14 | Available           | 544   | 21 | Captain JJ's Fish &<br>Chicken | 2,100 |
| 6  | Gold & Gifts              | 983    | 15 | Charlie's Shoe Shop | 544   | 22 | KFC                            | _     |
| 7  | Ross Dress for Less       | 30,187 | 16 | Kroger Fuel Station | 2,162 | 23 | First Tennessee Bank           | _     |
| 8  | Hibbett Sporting<br>Goods | 4,950  | 17 | In & Out Wireless   | 1,360 | 23 | This remiessee bank            |       |