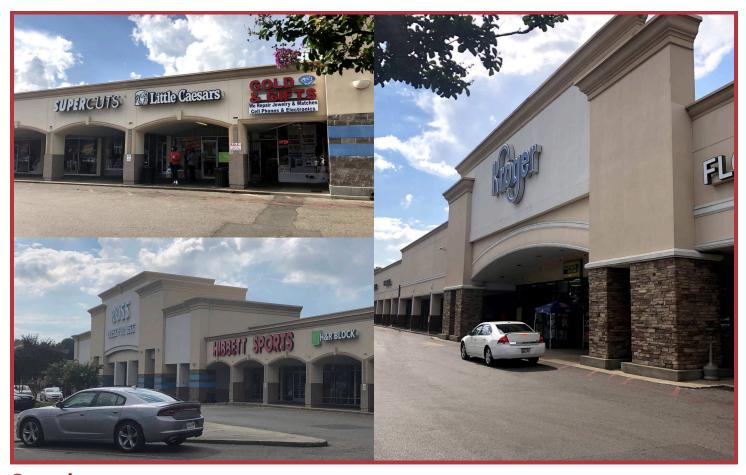

## **Overview**

- Anchors: Kroger, Ross Dress for Less, and Rainbow with cross access to T.J. Maxx and Big Lots
- · Excellent visibility and access from both Summer Avenue and Waring Road
- · Nearby retailers: Lowe's, Family Dollar, Harbor Freight Tools, Aldi, Dollar General, and Walgreens
- Memphis is located within the Memphis-Forrest City MSA with a population of 1,342,914 people
- The Memphis area enjoys a robust and diverse economy as a result of being well positioned on America's largest river
- Memphis is known as the distribution hub of the U.S. with the FedEx headquarters being here. They use the Memphis International Airport as their global super hub facility, making the airport the busiest cargo airport in the U.S.