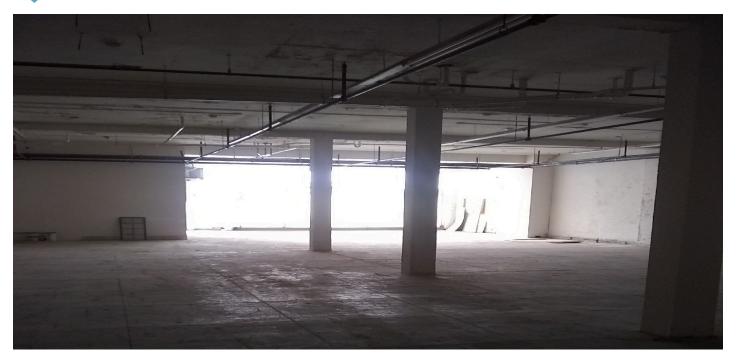

# **PROPERTY FEATURES**

- 4,500<u>+</u> SF
- High visibility, downtown location with some parking
- Office or retail
- Space has fire sprinklers

- Lease rate—\$10.00/PSF; with 2 months free rent
- Owners will make aggressive deal for right tenant
- Owner will subdivide and apply some tenant improvement allowance—5 year lease minimum