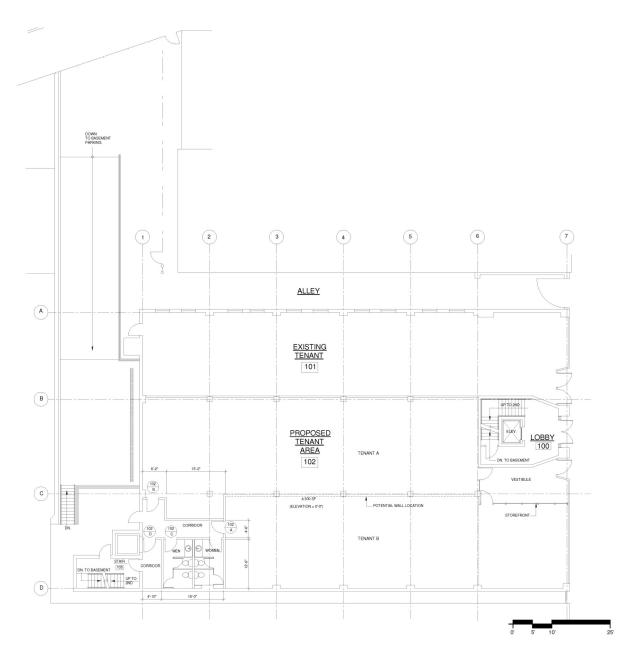

# **PROPERTY FEATURES**

- 4,500<u>+</u> SF
- High visibility, downtown location with some parking
- Office or retail
- Space has fire sprinklers

- Lease rate—\$10.00/PSF; with 2 months free rent
- Owners will make aggressive deal for right tenant
- Owner will subdivide and apply some tenant improvement allowance—5 year lease minimum