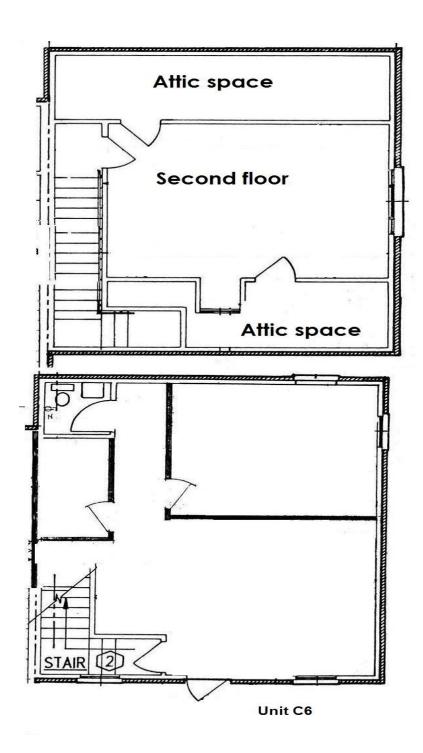

## Prime Commercial Location – For Lease 1015 Montlimar Drive

- Prime Commercial site located minutes from I-65, I-10 and Airport Blvd.
- Office space for Lease \$12.00 per square foot –tenant pays power and water.
  2 Suites available Units: C6 a 2 story unit that is 1110 square feet and
  C4 a 2 story unit that is 1440 square feet. Floor plans below.
- Free standing building with front door parking.

## Bender Real Estate Group

Tel: 251.445.2468 Fax: 251.445.2469 janet@benderreg.com 917 Western America Circle, Suite 102 Mobile, AL 36609

Unit C4 - 1440 total square feet