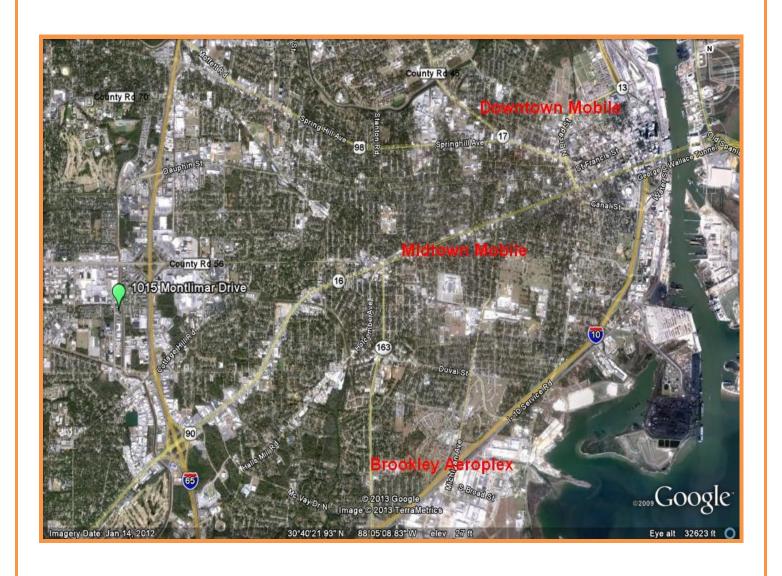

## Prime Commercial Location – For Lease 1015 Montlimar Drive

- Prime Commercial site located minutes from I-65, I-10 and Airport Blvd.
- Office space for Lease \$12.00 per square foot –tenant pays power and water.
  2 Suites available Units: C6 a 2 story unit that is 1110 square feet and
  C4 a 2 story unit that is 1440 square feet. Floor plans below.
- Free standing building with front door parking.