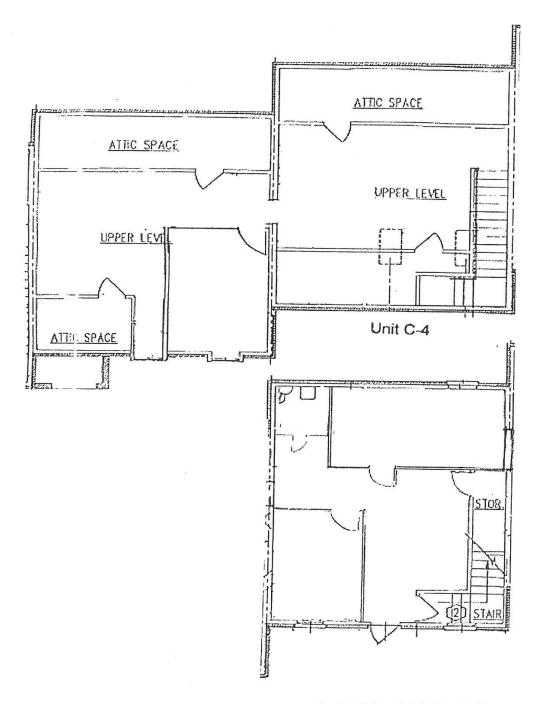

## Prime Commercial Location – For Lease 1015 Montlimar Drive

- Prime Commercial site located minutes from I-65, I-10 and Airport Blvd.
- Office space for Lease \$12.00 per square foot –tenant pays power and water.
  2 Suites available Units: C6 a 2 story unit that is 1110 square feet and
  C4 a 2 story unit that is 1440 square feet. Floor plans below.
- Free standing building with front door parking.