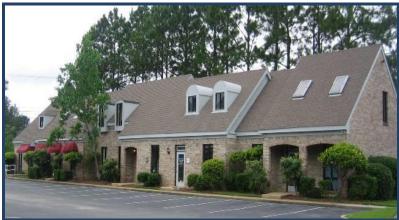

## Prime Commercial Location – For Lease 1015 Montlimar Drive

- Prime Commercial site located minutes from I-65, I-10 and Airport Blvd.
- Office space for Lease \$12.00 per square foot –tenant pays power and water.
  2 Suites available Units: C6 a 2 story unit that is 1110 square feet and
  C4 a 2 story unit that is 1440 square feet. Floor plans below.
- Free standing building with front door parking.