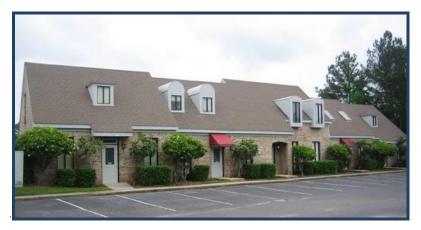

## Prime Commercial Location – For Lease 1015 Montlimar Drive

- Prime Commercial site located minutes from I-65, I-10 and Airport Blvd.
- Office space for Lease \$12.00 per square foot –tenant pays power and water.
  2 Suites available Units: C6 a 2 story unit that is 1110 square feet and
  C4 a 2 story unit that is 1440 square feet. Floor plans below.
- Free standing building with front door parking.