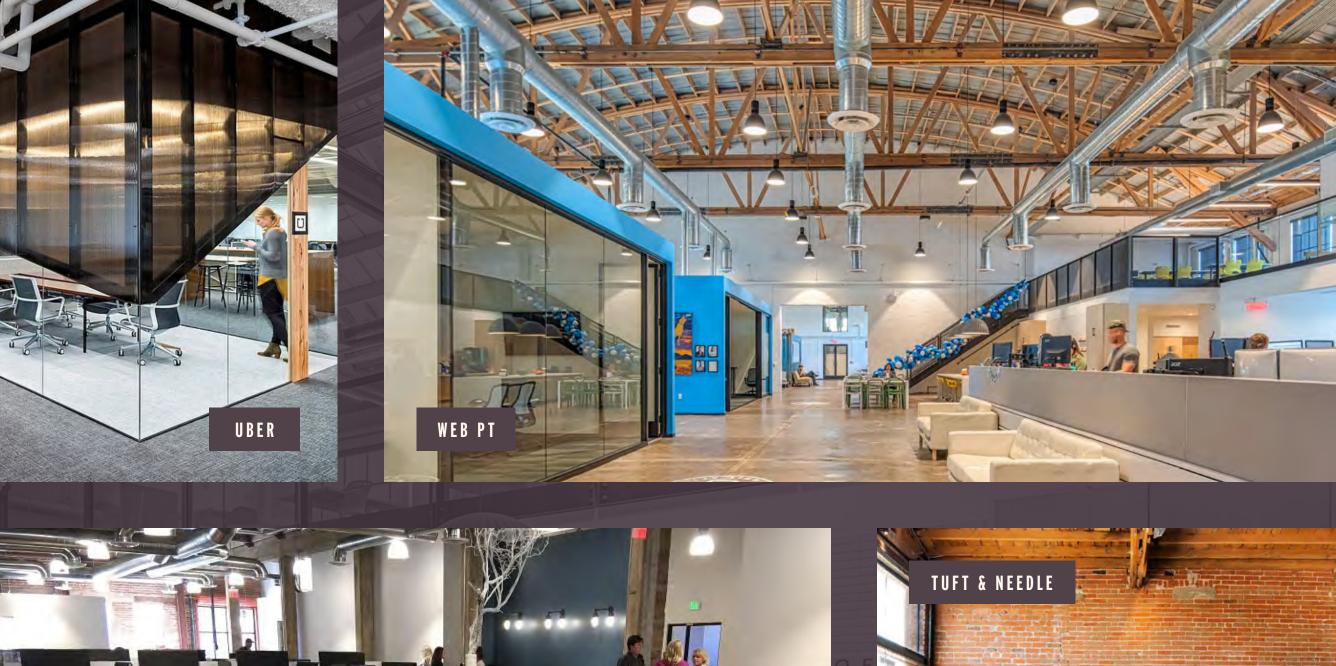

e re-use projects in the Phoenix warehouse district and asset-based lending.

Cowley put their roots down in The Warehouse District 13 years ago and since has been revitalizing warehouse buildings bringing new life to pieces of Phoenix's history.







### 920-926 E JACKSON ST

1940

RENOVATED 2020

#### NOTES

Located at the western end of Produce Row, 920 E Jackson is a single-story red-brick creative office building. New glass windows, sky lights and exposed wood beams draw energy into the building from the outside. Itule North, offers parking on-site for tenants with direct access to each suite. 920 E Jackson is just a short walk to Chase Field and the Valley Metro Light Rail.

±36,000 SF











# CORPORATE NEIGHBORS

**WebPT**°



( INTEGRATE

EQUALITY HEALTH







galvanize









### 

Being located in the Warehouse District by Cowley puts
Downtown Phoenix's greatest amenities at your doorstep.
Imagine walking to Chase Field for a game, getting food
and drinks at The Duce or using the bike share program
to get to one of Downtown's newest restaurants. This
amenities base will help you recruit the talent you need
and will make your current employees proud to call the
Warehouse District home.



















# SCCAL

Downtown Phoenix is home to many of the Valley's most popular nightlife destinations and also some hidden gems.













## 

Downtown is home to many of Phoenix's premier cultural destinations. From America's pastime to theater or just an evening walk through the galleries on Roosevelt Row, there's never a dull day in Downtown.