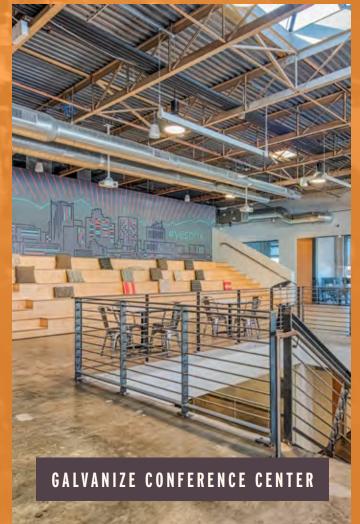

ows, sky lights and exposed wood beams draw energy into the building from the outside. Itule North, offers parking on-site for tenants with direct access to each suite. 920 E Jackson is just a short walk to Chase Field and the Valley Metro Light Rail.

±36,000 SF











# CORPORATE NEIGHBORS

**WebPT**°



( INTEGRATE

EQUALITY HEALTH







galvanize









### 

Being located in the Warehouse District by Cowley puts
Downtown Phoenix's greatest amenities at your doorstep.
Imagine walking to Chase Field for a game, getting food
and drinks at The Duce or using the bike share program
to get to one of Downtown's newest restaurants. This
amenities base will help you recruit the talent you need
and will make your current employees proud to call the
Warehouse District home.



















# SCCAL

Downtown Phoenix is home to many of the Valley's most popular nightlife destinations and also some hidden gems.













## 

Downtown is home to many of Phoenix's premier cultural destinations. From America's pastime to theater or just an evening walk through the galleries on Roosevelt Row, there's never a dull day in Downtown.















### WAREHOUSE DISTRICT BY COWLEY

### **COREY HAWLEY**

602.735.1742 corey.hawley@cbre.com

### **JIMMY CORNISH**

602.735.1741 jimmy.cornish@cbre.com

### **BRYAN TAUTE**

602.735.1710 bryan.taute@cbre.com

© 2020 CBRE, Inc. All rights reserved. This information has been obtained from sources believed reliable, but has not been verified for accuracy or completeness. You should conduct a careful, independent investigation of the prop