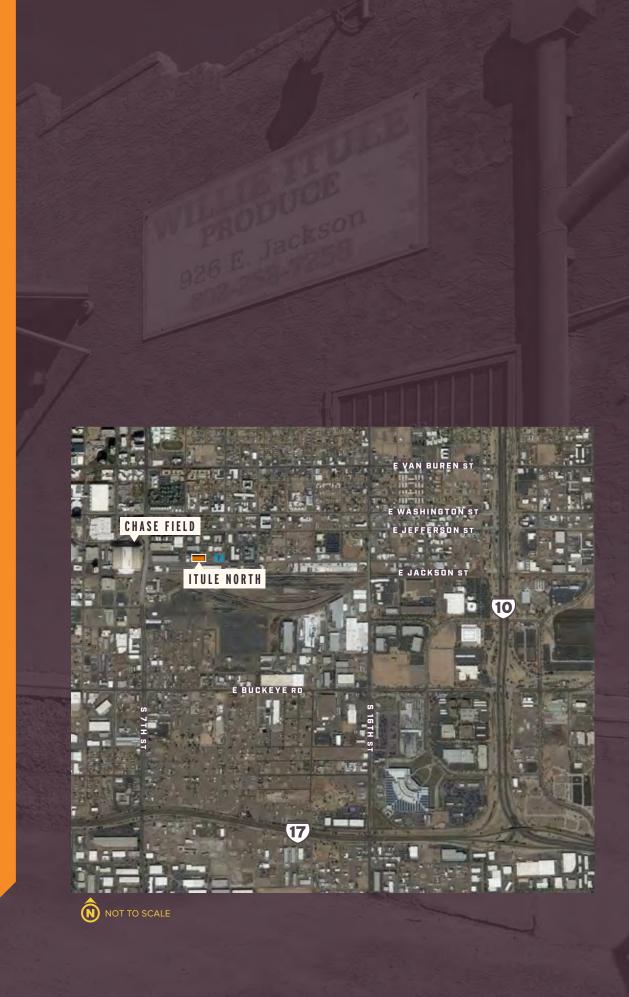

#### NOTES

Located at the western end of Produce Row, 920 E Jackson is a single-story red-brick creative office building. New glass windows, sky lights and exposed wood beams draw energy into the building from the outside. Itule North, offers parking on-site for tenants with direct access to each suite. 920 E Jackson is just a short walk to Chase Field and the Valley Metro Light Rail.