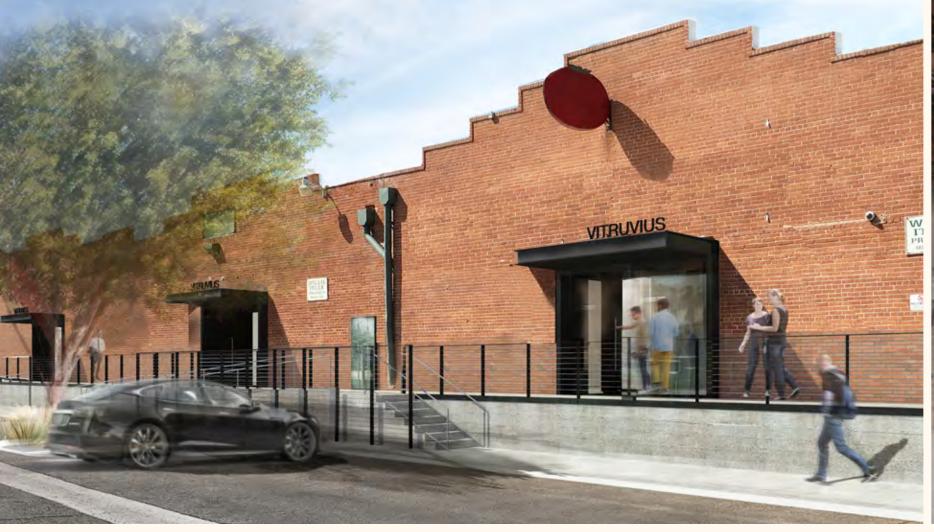

#### NOTES

Located at the western end of Produce Row, 920 E Jackson is a single-story red-brick creative office building. New glass windows, sky lights and exposed wood beams draw energy into the building from the outside. Itule North, offers parking on-site for tenants with direct access to each suite. 920 E Jackson is just a short walk to Chase Field and the Valley Metro Light Rail.