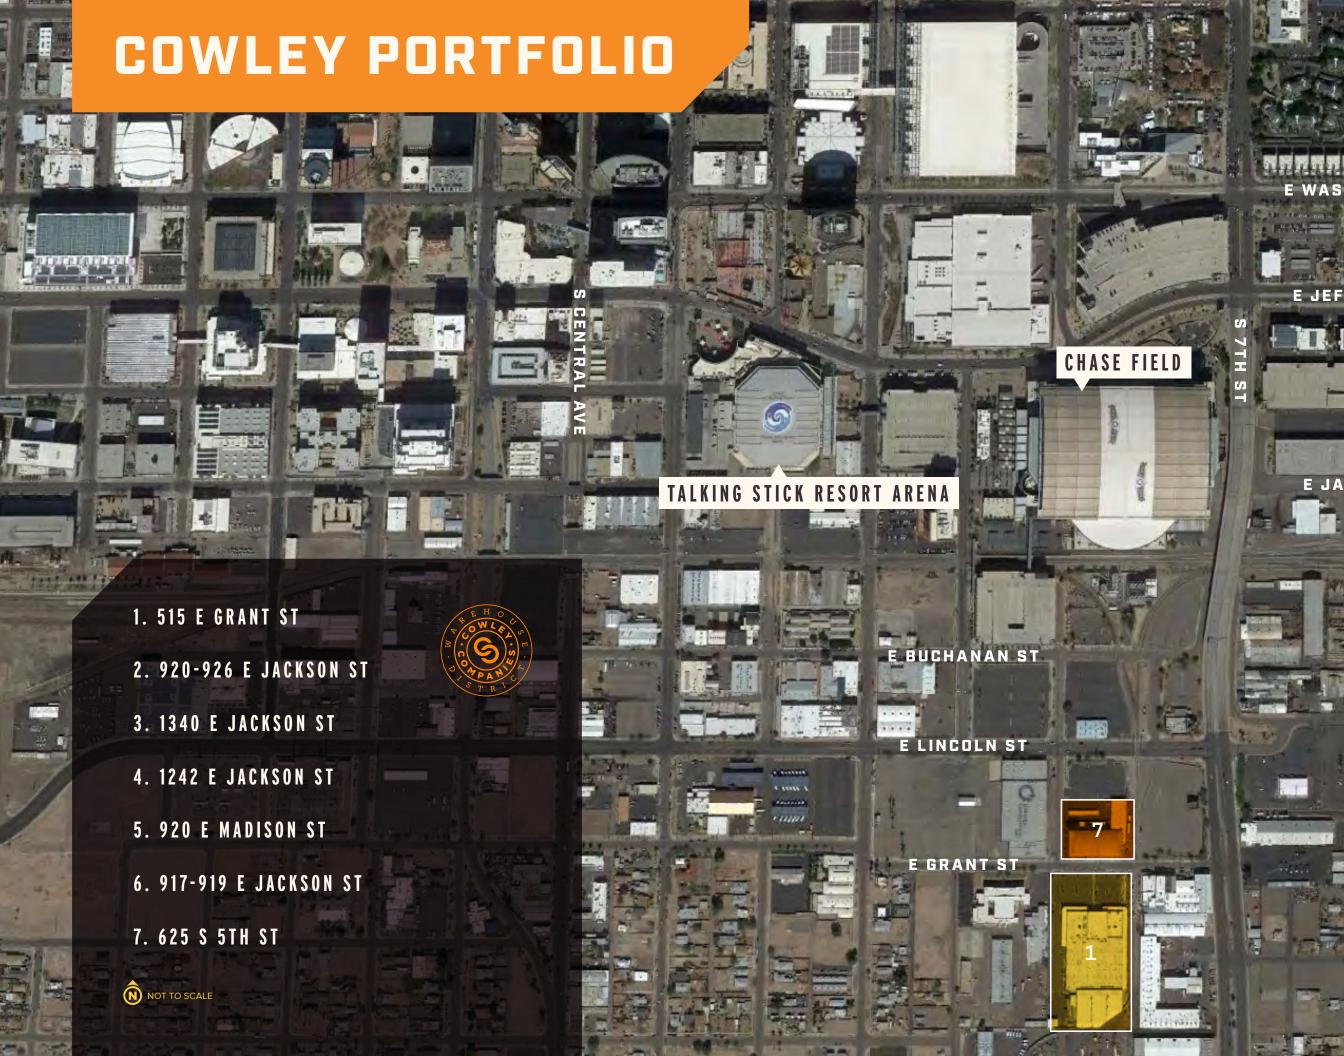

### 920-926 EJACKSON ST

BY COWLEY

### COMPANY DESCRIPTION

• EST. 1963 •

Cowley Companies is a diversified family real estate business focusing on raw land (primarily in Arizona, Colorado, New Mexico and Texas), industrial buildings throughout the Phoenix metro area, adaptive re-use projects in the Phoenix warehouse district and asset-based lending.