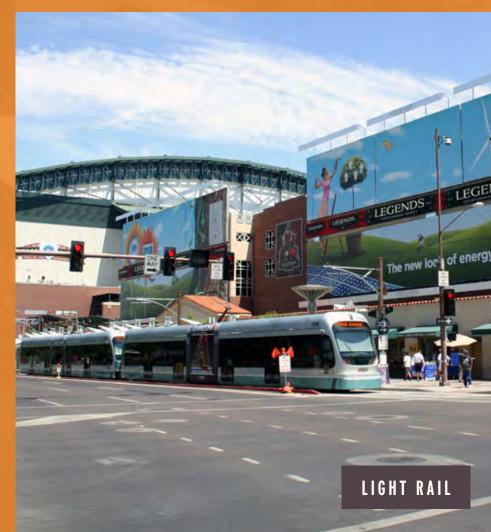

#### NOTES

Located at the western end of Produce Row, 920 E Jackson is a single-story red-brick creative office building. New glass windows, sky lights and exposed wood beams draw energy into the building from the outside. Itule North, offers parking on-site for tenants with direct access to each suite. 920 E Jackson is just a short walk to Chase Field and the Valley Metro Light Rail.

### 

Being located in the Warehouse District by Cowley puts
Downtown Phoenix's greatest amenities at your doorstep.
Imagine walking to Chase Field for a game, getting food
and drinks at The Duce or using the bike share program
to get to one of Downtown's newest restaurants. This
amenities base will help you recruit the talent you need
and will make your current employees proud to call the
Warehouse District home.