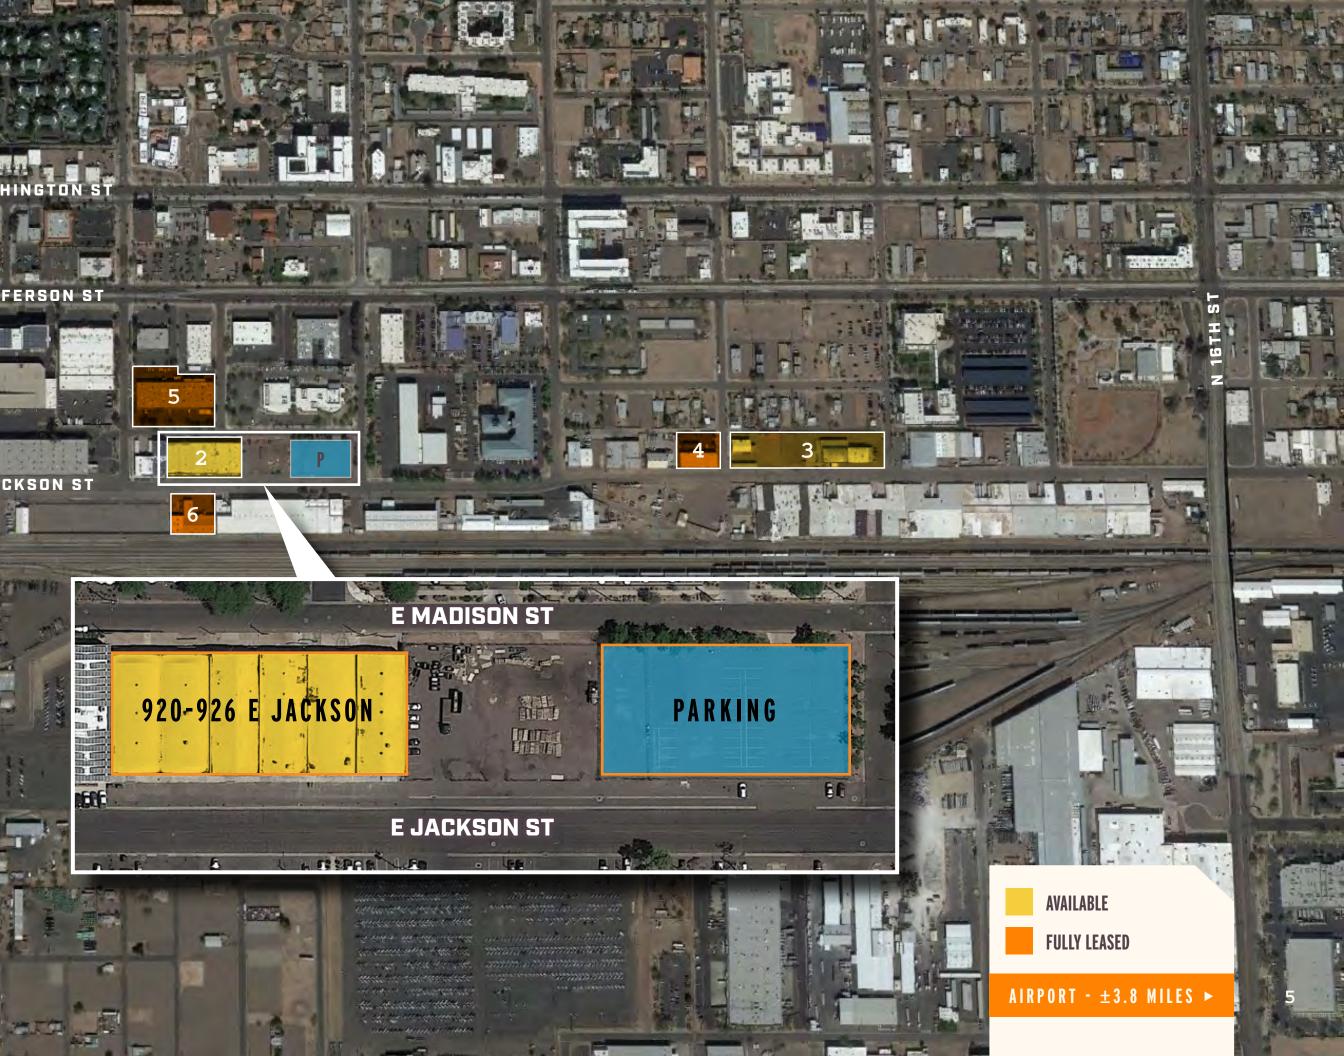

### 920-926 EJACKSON ST

BY COWLEY

#### NOTES

Located at the western end of Produce Row, 920 E Jackson is a single-story red-brick creative office building. New glass windows, sky lights and exposed wood beams draw energy into the building from the outside. Itule North, offers parking on-site for tenants with direct access to each suite. 920 E Jackson is just a short walk to Chase Field and the Valley Metro Light Rail.

±36,000 SF