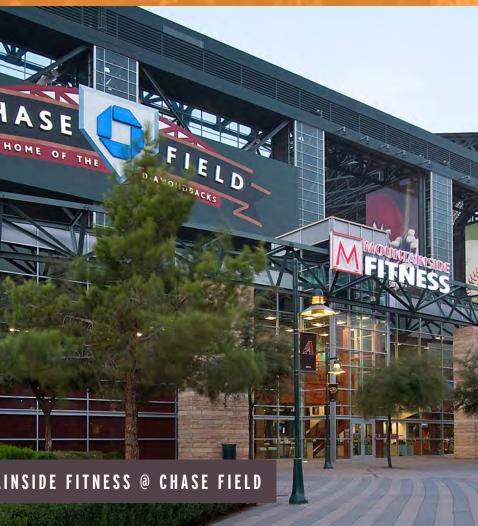

#### NOTES

Located at the western end of Produce Row, 920 E Jackson is a single-story red-brick creative office building. New glass windows, sky lights and exposed wood beams draw energy into the building from the outside. Itule North, offers parking on-site for tenants with direct access to each suite. 920 E Jackson is just a short walk to Chase Field and the Valley Metro Light Rail.

## 

Downtown is home to many of Phoenix's premier cultural destinations. From America's pastime to theater or just an evening walk through the galleries on Roosevelt Row, there's never a dull day in Downtown.