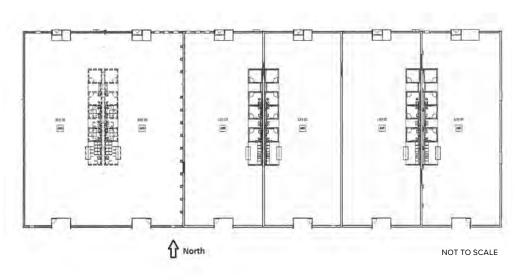

### 920-926 E JACKSON ST

1940

RENOVATED 2020

#### NOTES

Located at the western end of Produce Row, 920 E Jackson is a single-story red-brick creative office building. New glass windows, sky lights and exposed wood beams draw energy into the building from the outside. Itule North, offers parking on-site for tenants with direct access to each suite. 920 E Jackson is just a short walk to Chase Field and the Valley Metro Light Rail.

±36,000 SF