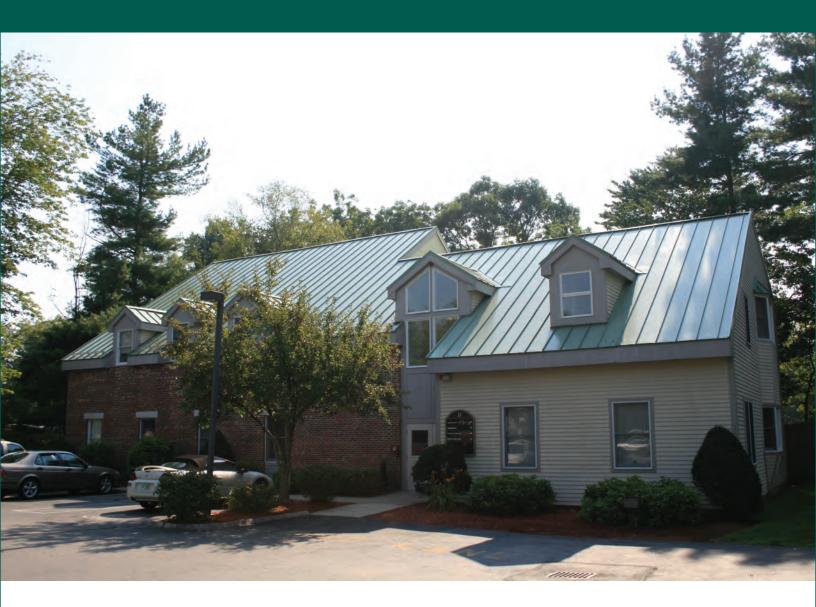

## 11 Red Roof Lane

## Salem, NH

For Lease 9,000 Sq. Ft. Office/ Medical

Located off of Interstate 93 at exit #2 in Rockingham County, this stunning well-manicured wood building offers all the amenities a professional needs. Just 30 minutes to Boston and only 20 minutes to Manchester.