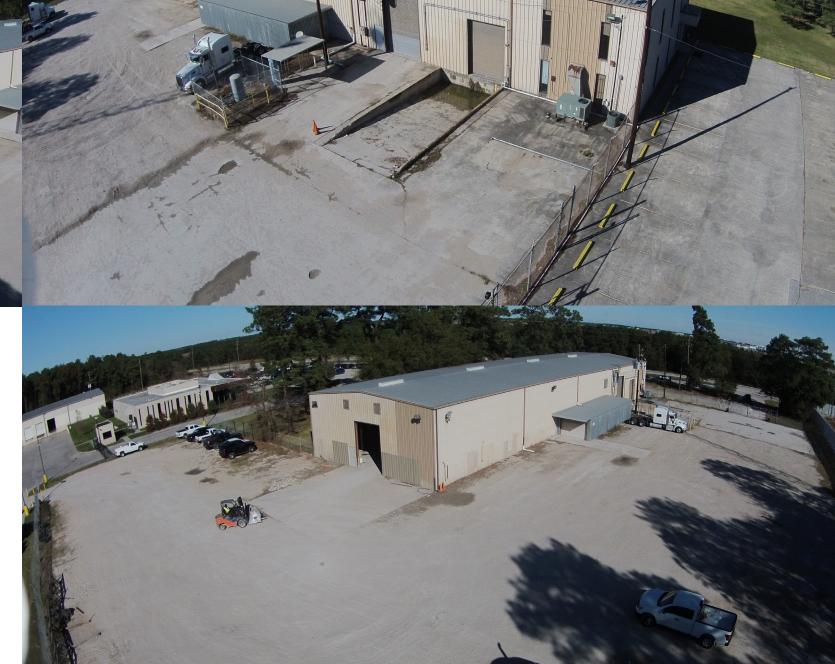

Coe Parker, SIOR

Senior Director +1 713 963 2825 coe.parker@cushwake.com

1330 Post Oak Boulevard Suite 2700 Houston, TX 77056

Main +1 713 877 1700 Fax +1 713 877 1965

cushmanwakefield.com

15,000 sf total

- ±3,000 sf of two story offices
- 1200 amp service but only 600 amps from Centerpoint
- 25 parking spaces in front of building
- One 5-ton OH crane
- Two grade level doors 12' x 16' T
- One dockwell door 10' x 14'
- Fully insulated with interior liner panels
- Epoxy floor covering in shop
- T-5 lighting
- Two 1/2-ton Jib cranes
- Heavy stabilization on ±2 acres