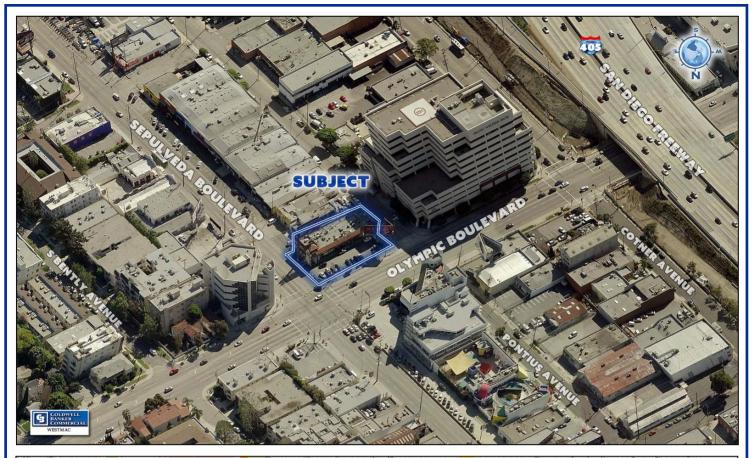

## Highly Sought Restaurant/Retail Space

**FOR LEASE** 

At one of L.A.'s Busiest Intersections

11108 OLYMPIC BOULEVARD

ADDRESS: 11108 West Olympic Boulevard

Los Angeles, CA 90064

**AVAILABLE SPACE:** Approximately 700 square feet.

**RENTAL RATE:** \$3.00 per square foot, per month, net net net.

(Triple net charges are approximately \$760 per month).

**TERM:** Three (3) to five (5) years.

and Sepulveda Boulevard.

❖ Be a part of a thriving shopping center with co-tenants: Subway, Pazzo Pizzeria, California Mexican Grill, Kalbis Korean BBQ, and Hop

Woo Seafood.

The store front in available now!

Centrally located in West Los Angeles.