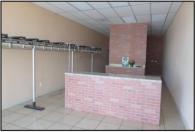

## Highly Sought Restaurant/Retail Space

**FOR LEASE** 

At one of L.A.'s Busiest Intersections

11108 OLYMPIC BOULEVARD

ADDRESS: 11108 West Olympic Boulevard

Los Angeles, CA 90064

**AVAILABLE SPACE:** Approximately 700 square feet.

**RENTAL RATE:** \$3.00 per square foot, per month, net net net.

(Triple net charges are approximately \$760 per month).

**TERM:** Three (3) to five (5) years.

and Sepulveda Boulevard.

❖ Be a part of a thriving shopping center with co-tenants: Subway, Pazzo Pizzeria, California Mexican Grill, Kalbis Korean BBQ, and Hop