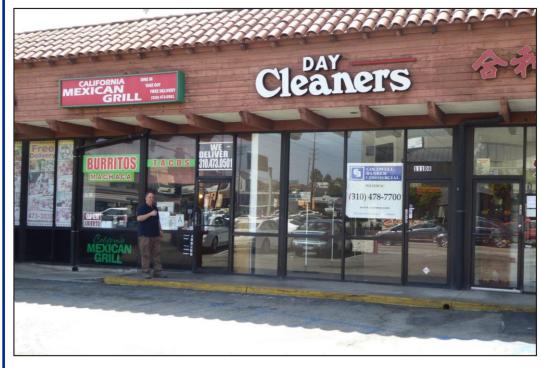

## Highly Sought Restaurant/Retail Space

**FOR LEASE** 

At one of L.A.'s Busiest Intersections

11108 OLYMPIC BOULEVARD

ADDRESS: 11108 West Olympic Boulevard

Los Angeles, CA 90064

**AVAILABLE SPACE:** Approximately 700 square feet.

**RENTAL RATE:** \$3.00 per square foot, per month, net net net.

(Triple net charges are approximately \$760 per month).

**TERM:** Three (3) to five (5) years.

and Sepulveda Boulevard.

❖ Be a part of a thriving shopping center with co-tenants: Subway, Pazzo Pizzeria, California Mexican Grill, Kalbis Korean BBQ, and Hop

Woo Seafood.

The store front in available now!

Centrally located in West Los Angeles.