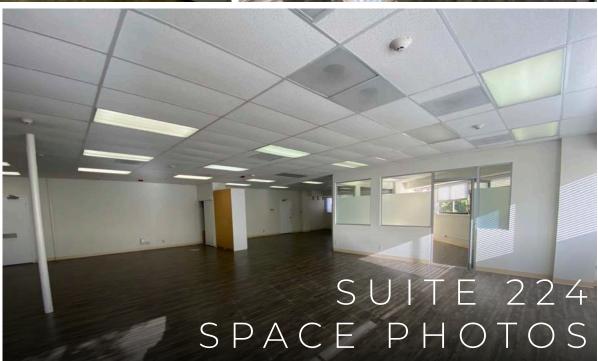

## **AVAILABLE**SUITE 224:

±2,545 SF (CAN BE DIVIDED) **SUITE 223:** ±1,193 SF

TIMING
IMMEDIATELY

**RENTAL RATE** \$2.10 PSF, MG

• COMBINATION OF PRIVATE OFFICES AND OPEN SPACE

• 24 HOUR ONSITE SECURITY

SUITE 223 FLOOR PLAN

SUITE 224 FLOOR PLAN

AERIAL