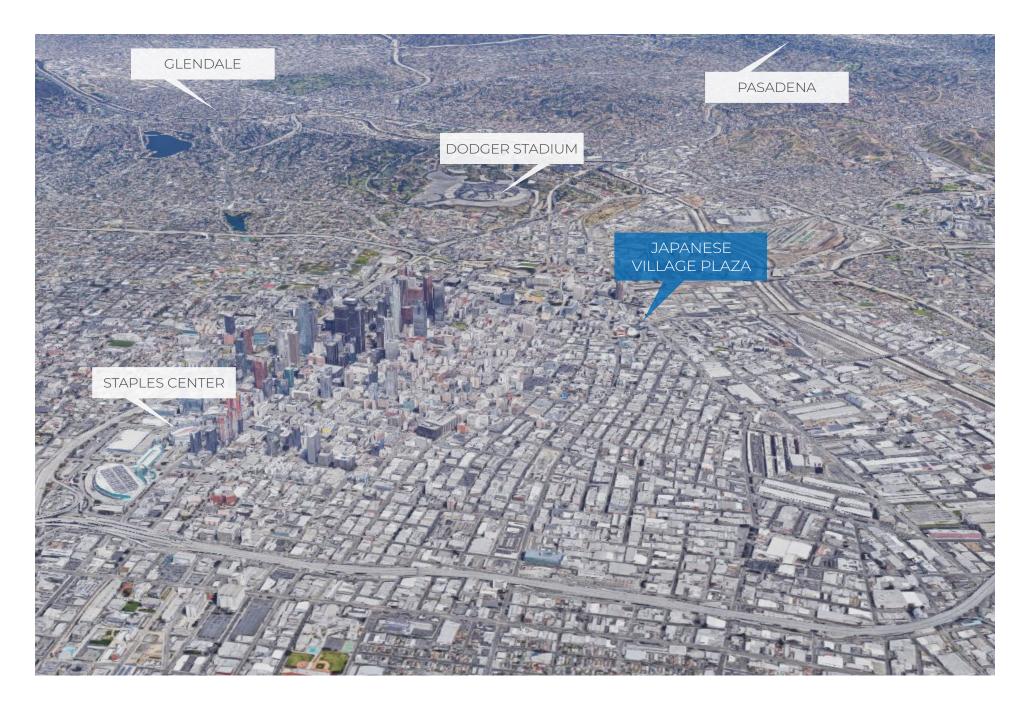

· LOCATED IN JAPANESE VILLAGE PLAZA-HOME TO AMAZING RESTAURANTS, CAFÉ'S, A SMALL

• TURN KEY LITTLE TOKYO OFFICE SPACE-RECENTLY RENOVATED

MARKET AND NUMEROUS OTHER AMENITIES

STEPS FROM THE METRO STATION

· ABUNDANT ONSITE PARKING FOR LEASE

• COMBINATION OF PRIVATE OFFICES AND OPEN SPACE

• 24 HOUR ONSITE SECURITY

SUITE 223 FLOOR PLAN

SUITE 224 FLOOR PLAN

AERIAL