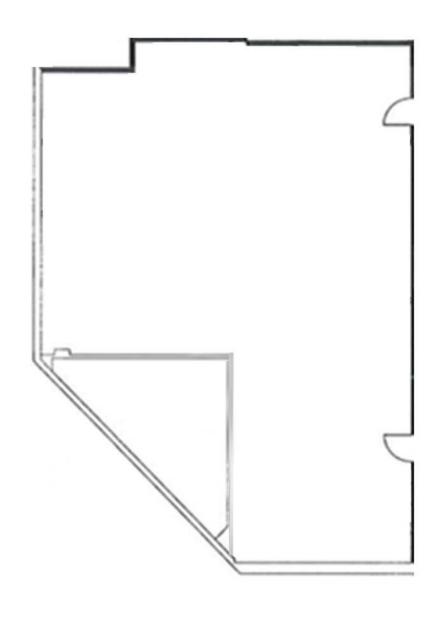

## **AVAILABLE**SUITE 224:

±2,545 SF (CAN BE DIVIDED) **SUITE 223:** ±1,193 SF

TIMING
IMMEDIATELY

**RENTAL RATE** \$2.10 PSF, MG

• COMBINATION OF PRIVATE OFFICES AND OPEN SPACE

• 24 HOUR ONSITE SECURITY

SUITE 223 FLOOR PLAN

SUITE 224 FLOOR PLAN

AERIAL