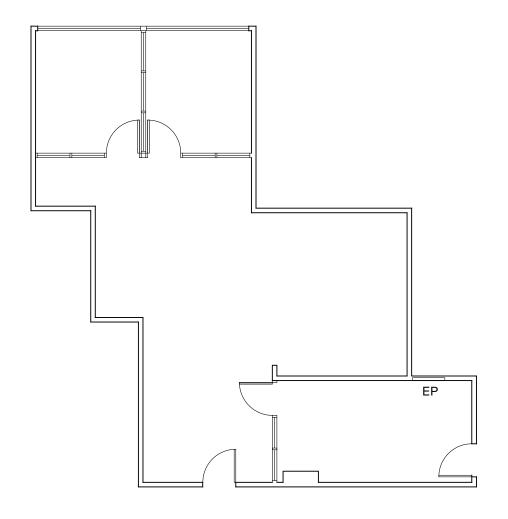

## **AVAILABLE**SUITE 224:

±2,545 SF (CAN BE DIVIDED) **SUITE 223:** ±1,193 SF

TIMING
IMMEDIATELY

**RENTAL RATE** \$2.10 PSF, MG

• COMBINATION OF PRIVATE OFFICES AND OPEN SPACE

• 24 HOUR ONSITE SECURITY

SUITE 223 FLOOR PLAN

SUITE 224 FLOOR PLAN

AERIAL