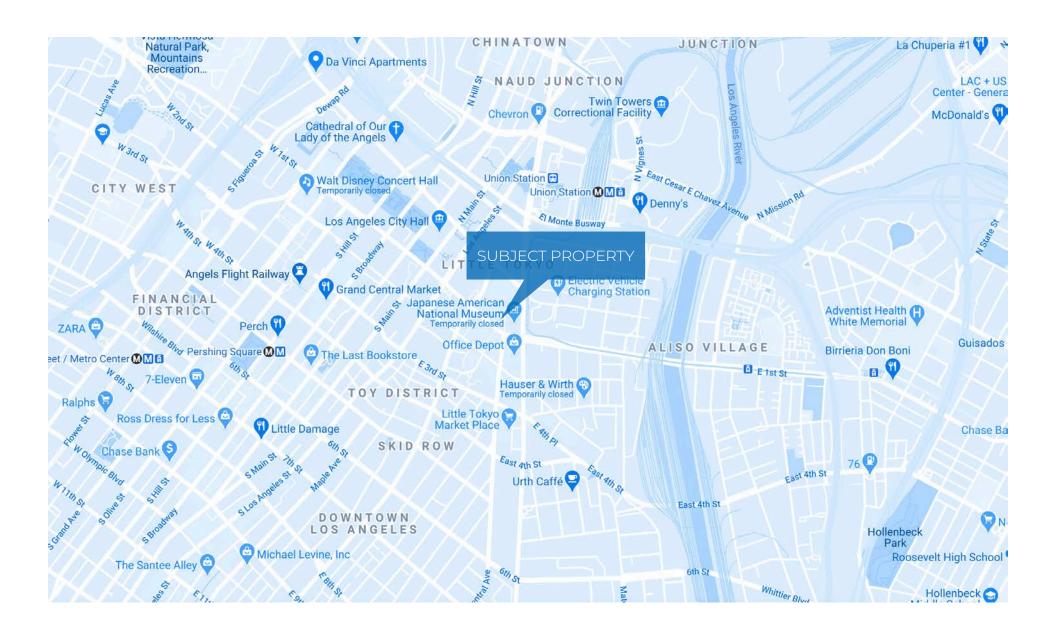

· LOCATED IN JAPANESE VILLAGE PLAZA-HOME TO AMAZING RESTAURANTS, CAFÉ'S, A SMALL

• TURN KEY LITTLE TOKYO OFFICE SPACE-RECENTLY RENOVATED

MARKET AND NUMEROUS OTHER AMENITIES

STEPS FROM THE METRO STATION

· ABUNDANT ONSITE PARKING FOR LEASE