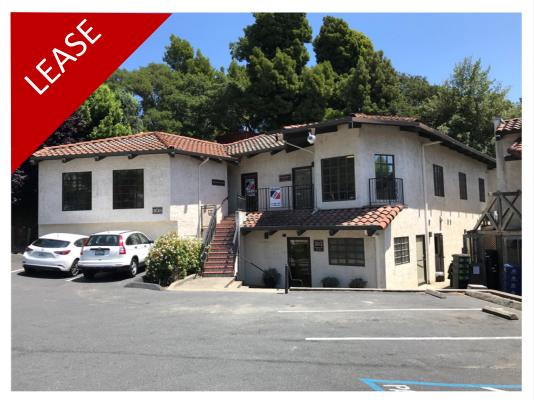

## KENSINGTON SECOND FLOOR OFFICES LOADS OF CHARM AND NATURAL LIGHT ±1250 SF WITH 5 PRIVATE OFFICES

## **303 ARLINGTON AVE KENSINGTON CA 94708**

Upper floor suite with five (5) private offices, kitchenette, plus a couple of bonus storage / utility rooms. Good for professional, group, therapy and many other uses.