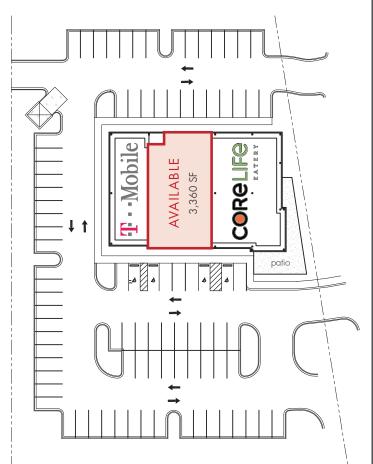

## **1 RETAIL SPACE LEFT!**

#### **HIGHLIGHTS**

**ADDRESS** 2306-2330 Medical Center Pkwy. | Murfreesboro, TN 37129

Murfreesboro, TN SUB-MARKET

> USE Class-A Retail

SIZE 3 Buildings | ±28,000 SF

3,360 SF - Will Subdivide | SEE ATTACHED SITE PLANS **AVAILABLE** 

### BUILDING 6