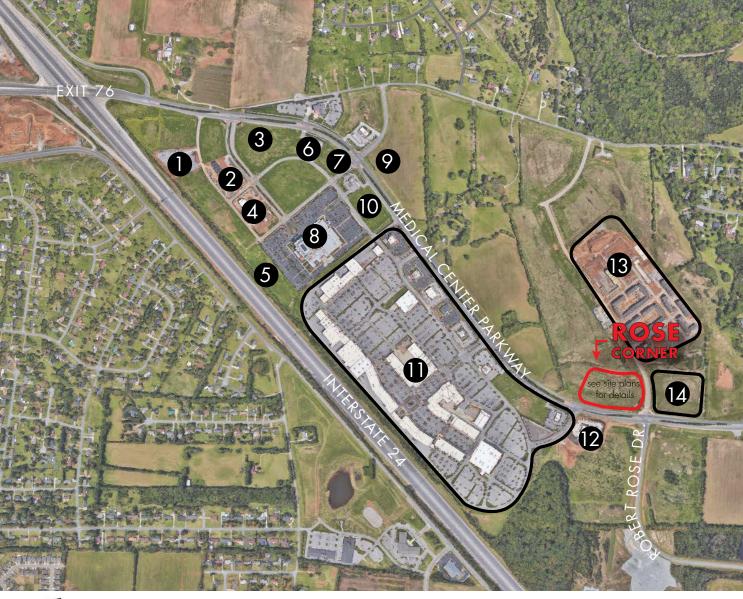

#### BUILDING 4, 5, & 6 READY FOR DELIVERY

Located in the fastest growing section of Medical Center Parkway with 5 hotels, multi-family, and additional retail & restaurants planned.

# R O S E CORNER

#### POINTS OF INTEREST-

- 1 Holiday Inn
- 2 Residence Inn
- 3 Pie Five, Penn Station, Jamba Juice
- 4 Hilton Garden Inn
- 5 Courtyard by Marriott
- 6 Subway
- 7 Jonathan's Grill
- 8 Embassy Suites & Conference Center
- 9 McDonald's
- 10 Chicken Salad Chick
- THE AVENUE SHOPPING CENTER
  Belk | Barnes & Noble | Bed Bath &
  Beyond | Best Buy | Dick's Sporting
  Goods | Petco | Michael's | Newk's
  Bar Louie | BJ's | Culver's
- 12 Peter D's
- 13 LC Henley Station
- Zöe's Kitchen | Volunteer State Bank Freebirds