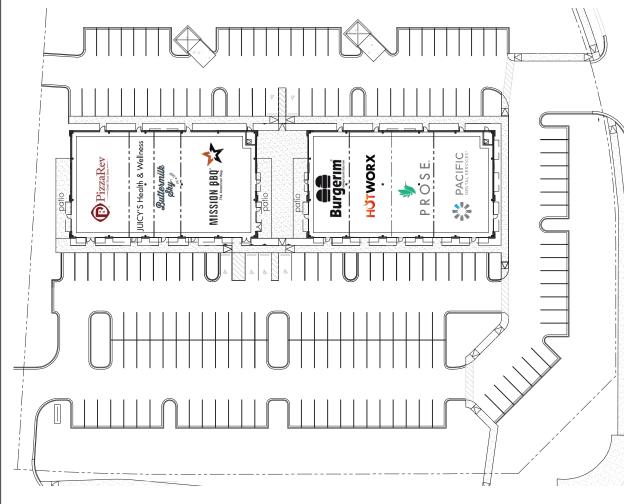

#### **DEMOGRAPHICS**

|                       | 1 Mile   | 3 Mile   | 5 Mile   |
|-----------------------|----------|----------|----------|
| POPULATION            | 3,926    | 39,044   | 106,822  |
| # HOUSEHOLDS          | 1,564    | 14,390   | 40,347   |
| AVG. HOUSEHOLD INCOME | \$75,912 | \$77,090 | \$69,455 |
| MEDIAN AGE            | 33.4     | 34.2     | 32.7     |

Projected 2021 Population: 4,603 / 44,4066 / 119,035

Projected 2021 Avg. Household Income: \$84,996 / \$85,551 / \$76,749

(1 Mile / 3 Mile / 5 Mile)

TRAFFIC COUNTS: 33,598 CPD @ Medical Center Pkwy./Conference Center Dr.

ION PETTY TIFFANIF FIT7PATRICK (615) 554-0646

(615) 743-9387

jpetty@southeastventure.com tiffanie@capitalcorporation.net

# **1 RETAIL SPACE LEFT!**

### BUILDING 6



### BUILDINGS 4 & 5







# **1 RETAIL SPACE LEFT!**

# R O S E CORNER

#### POINTS OF INTEREST-

- 1 Holiday Inn
- 2 Residence Inn
- 3 Pie Five, Penn Station, Jamba Juice
- 4 Hilton Garden Inn
- 5 Courtyard by Marriott
- 6 Subway
- 7 Jonathan's Grill
- 8 Embassy Suites & Conference Center
- 9 McDonald's
- 10 Chicken Salad Chick
- THE AVENUE SHOPPING CENTER
  Belk | Barnes & Noble | Bed Bath &
  Beyond | Best Buy | Dick's Sporting
  Goods | Petco | Michael's | Newk's
  Bar Louie | BJ's | Culver's
- 12 Peter D's
- 13 LC Henley Station
- Zöe's Kitchen | Volunteer State Bank Freebirds