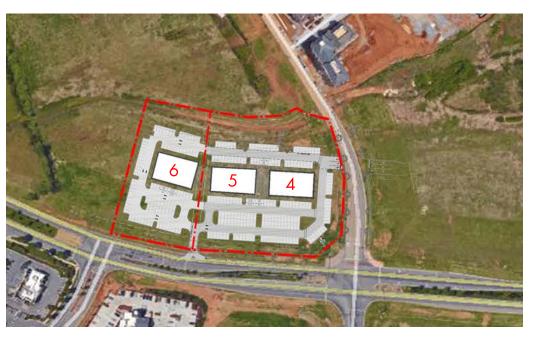

#### BUILDING 4, 5, & 6 READY FOR DELIVERY

Located in the fastest growing section of Medical Center Parkway with 5 hotels, multi-family, and additional retail & restaurants planned.

### BUILDING 6

### BUILDINGS 4 & 5