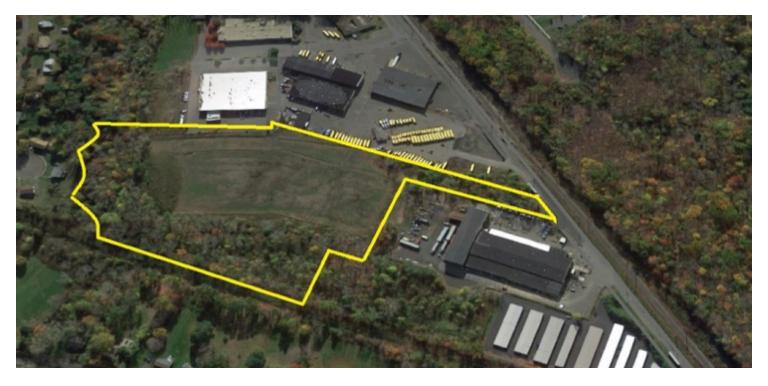

## PROPERTY DESCRIPTION

Sentry Commercial, as exclusive agent for the owner, is pleased to present 522 Cottage Grove Road, Bloomfield CT for lease. This 10.94 acre parcel has approximately eight buildable acres and is located in an Enterprise Zone.

### PROPERTY HIGHLIGHTS

- Enterprise Zone
- Cleared parcel
- Three miles from I-91

## LAND

| Lot Size | 10.94 Acres |
|----------|-------------|
| Rail     | N/A         |
| Zoning   | I-1         |