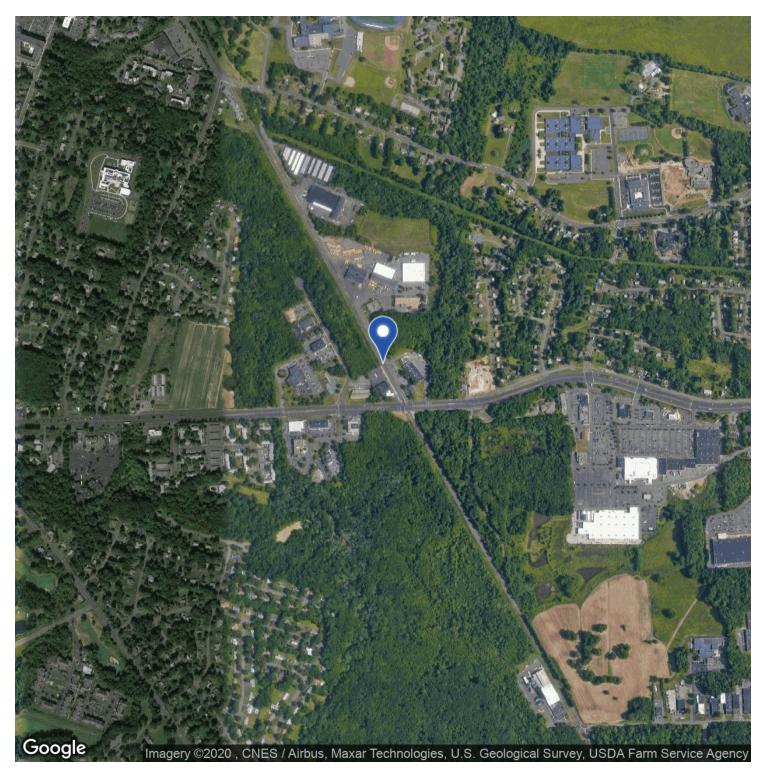

## 10.94 ACRE INDUSTRIAL PARCEL

## 522 COTTAGE GROVE ROAD | BLOOMFIELD, CT 06002

## PROPERTY DESCRIPTION

Sentry Commercial, as exclusive agent for the owner, is pleased to present 522 Cottage Grove Road, Bloomfield CT for lease. This 10.94 acre parcel has approximately eight buildable acres and is located in an Enterprise Zone.

### PROPERTY HIGHLIGHTS

- Enterprise Zone
- Cleared parcel
- Three miles from I-91