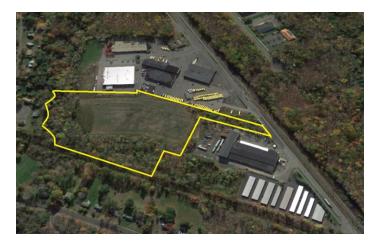

## PROPERTY DESCRIPTION

Sentry Commercial, as exclusive agent for the owner, is pleased to present 522 Cottage Grove Road, Bloomfield CT for lease. This 10.94 acre parcel has approximately eight buildable acres and is located in an Enterprise Zone.

### PROPERTY HIGHLIGHTS

- Enterprise Zone
- Cleared parcel
- Three miles from I-91

## LAND

| Lot Size | 10.94 Acres |
|----------|-------------|
| Rail     | N/A         |
| Zoning   | I-1         |