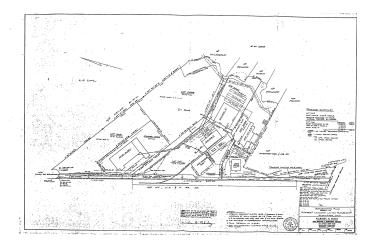

## LAND

| Lot Size | 10.94 Acres |
|----------|-------------|
| Rail     | N/A         |
| Zoning   | I-1         |