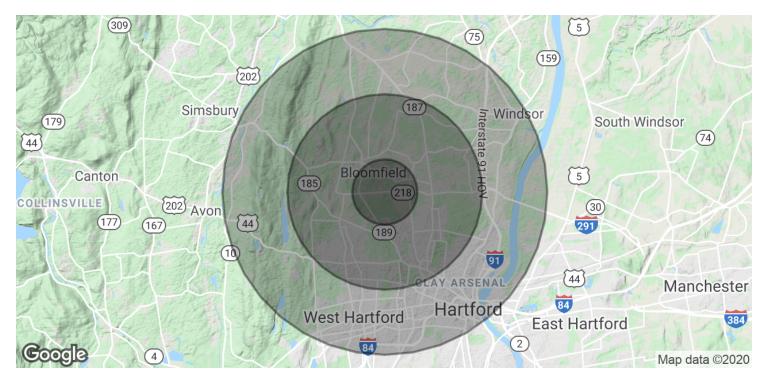

### **OFFERING SUMMARY**

| Lease Rate: | \$55,000 per year (Ground) |
|-------------|----------------------------|
| Lot Size:   | 10.94 Acres                |

| DEMOGRAPHICS      | 1 MILE   | 3 MILES  | 5 MILES  |
|-------------------|----------|----------|----------|
| Total Households  | 1,790    | 21,177   | 77,408   |
| Total Population  | 4,514    | 60,433   | 198,606  |
| Average HH Income | \$83,040 | \$86,733 | \$72,934 |

## 522 COTTAGE GROVE ROAD | BLOOMFIELD, CT 06002

| POPULATION           | 1 MILE | 3 MILES | 5 MILES |
|----------------------|--------|---------|---------|
| Total Population     | 4,514  | 60,433  | 198,606 |
| Average age          | 46.1   | 40.4    | 36.9    |
| Average age (Male)   | 43.6   | 38.5    | 35.2    |
| Average age (Female) | 47.9   | 41.4    | 38.1    |

| HOUSEHOLDS & INCOME | 1 MILE    | 3 MILES   | 5 MILES   |
|---------------------|-----------|-----------|-----------|
| Total households    | 1,790     | 21,177    | 77,408    |
| # of persons per HH | 2.5       | 2.9       | 2.6       |
| Average HH income   | \$83,040  | \$86,733  | \$72,934  |
| Average house value | \$393,131 | \$296,551 | \$325,932 |

<sup>\*</sup> Demographic data derived from 2010 US Census

DAVID MONTANO

860.302.7671 montano@sentrycommercial.com

10.94 ACRE INDUSTRIAL PARCEL

522 COTTAGE GROVE ROAD | BLOOMFIELD, CT 06002