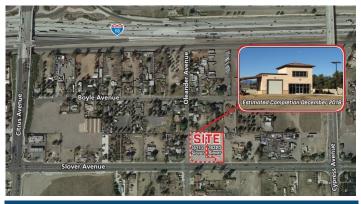

# 16310 & 16320 Slover Ave.

### Fontana, CA 92337

County: San Bernardino
Market: West Valley
Sub Market: Fontana

**Property Near:** NEQ Slover Ave. & Oleander

Ave.

 Land Size (Acres)
 0.96 Acres

 Available SF:
 10,020 SF

 Building SF:
 8,100 SF

#### Comments

**Property Comments:** No CUP Required. Water Clarifier (Sand/Oil Separator). Concrete Paved & Secured Yard. On Signalized Corner. Near the I-10 Freeway.

**Listing Comments:** Planned 8,100 SF & U/C 1,920 SF City Approved For Vehicle Sales & Repair. Available Individually or Combined. Asking Lease Rate: \$45,000/Month.