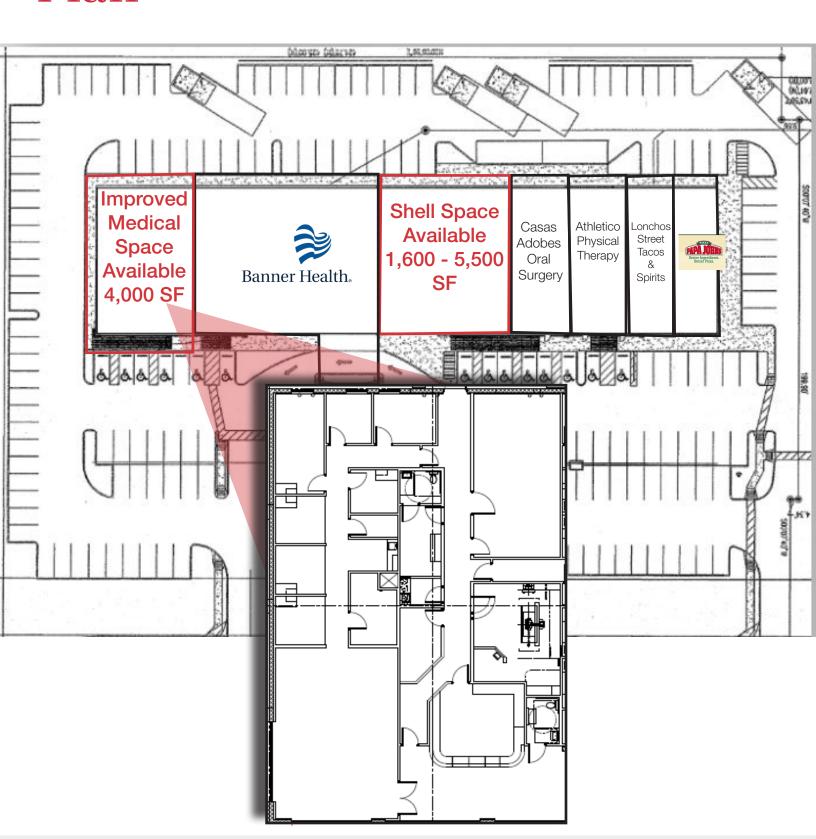

Traffic Counts | VPD    |  |
|----------------|--------|--|
| S Houghton Rd: | 22,262 |  |
| E Rita Rd:     | 14,489 |  |
|                |        |  |

| Demographics       | 1 Mile   | 3 Miles  | 5 Miles  |
|--------------------|----------|----------|----------|
| Average Age:       | 34       | 34       | 37       |
| Population:        | 8,236    | 20,416   | 41,011   |
| Average HH Income: | \$94 676 | \$99.433 | \$96 637 |

#### For Lease: Contact Broker for Details

Andrew Sternberg +1 520 729 1694

andrew.sternberg@naihorizon.com

Gordon Wagner +1 520 398 5130

gordon.wagner@naihorizon.com

PAHORIZON
2900 North Swan Road, Suite 200
Tucson, AZ 85712
+1 520 326 2200
naihorizon.com

# Aerial Map

For Lease

## Rita Ranch Plaza





#### For Lease

## Site Plan

### Rita Ranch Plaza