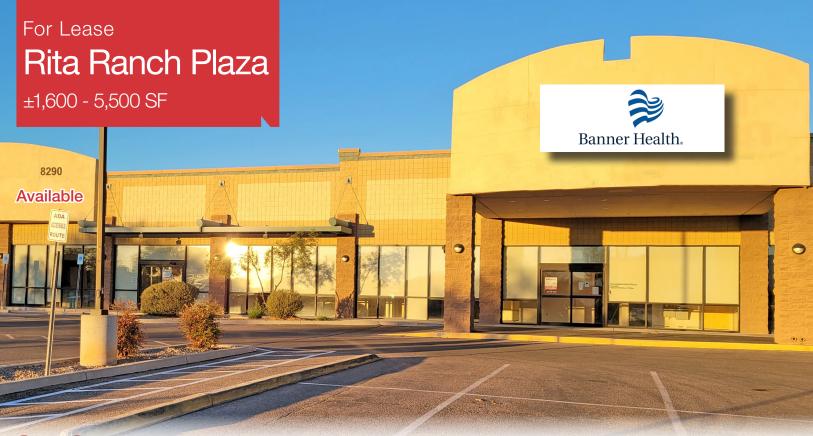

## Rita Ranch Plaza

#### For Lease

### **Property Features**

- Retail/Office/Medical multi-tenant building
- 1,600 SF to 5,500 SF
- Landlord will subdivide
- Vanilla Shell or TI Allowance
- Ample Parking
- Houghton Road frontage
- The widening of Houghton Rd will result in greater visibility of Rita Ranch Plaza without the loss of any parking spots
- High traffic counts
- C-2 Zoning City of Tucson