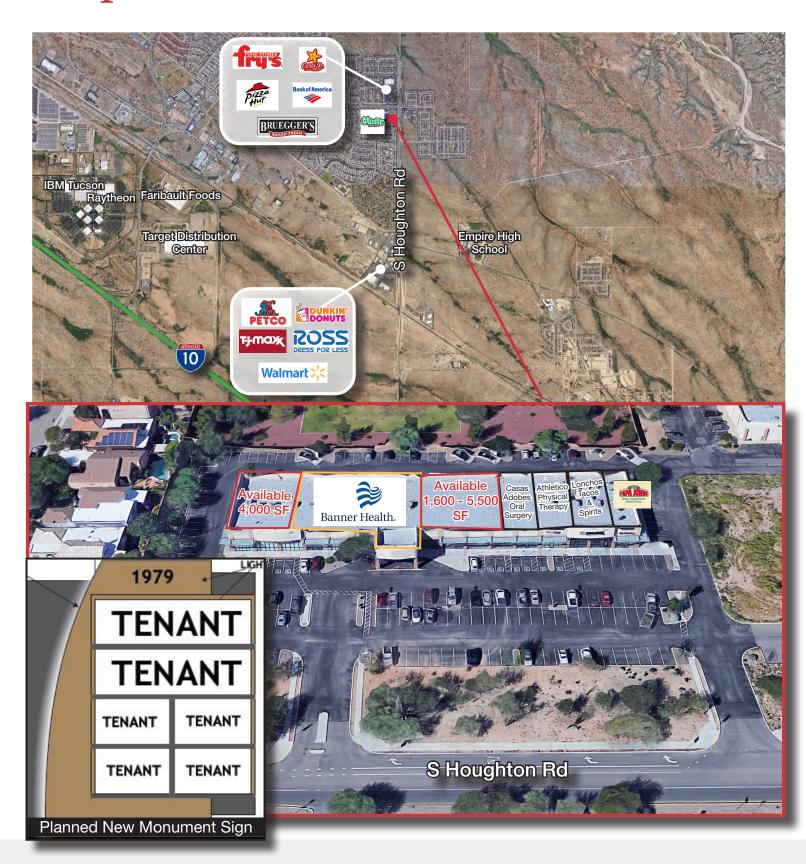

- High traffic counts
- C-2 Zoning City of Tucson



| Traffic Counts | VPD    |  |
|----------------|--------|--|
| S Houghton Rd: | 22,262 |  |
| E Rita Rd:     | 14,489 |  |
|                |        |  |

| Demographics       | 1 Mile   | 3 Miles  | 5 Miles  |
|--------------------|----------|----------|----------|
| Average Age:       | 34       | 34       | 37       |
| Population:        | 8,236    | 20,416   | 41,011   |
| Average HH Income: | \$94 676 | \$99.433 | \$96 637 |

#### For Lease: Contact Broker for Details

Andrew Sternberg +1 520 729 1694

andrew.sternberg@naihorizon.com

Gordon Wagner +1 520 398 5130

gordon.wagner@naihorizon.com

PAHORIZON
2900 North Swan Road, Suite 200
Tucson, AZ 85712
+1 520 326 2200
naihorizon.com

# Aerial Map

For Lease

## Rita Ranch Plaza





#### For Lease

## Site Plan

### Rita Ranch Plaza